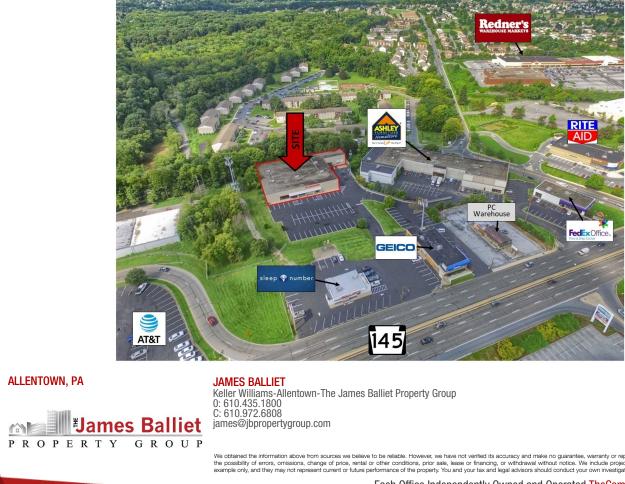

## **PROPERTY OVERVIEW**

21,900 SF freestanding building available for immediate lease! Building is zoned C-2 and is divisible for credit tenant.

Property is just minutes from Route 22 on the Lehigh Valley's main commercial corridor. Fantastic location along MacArthur Road directly across from the Whitehall Mall.