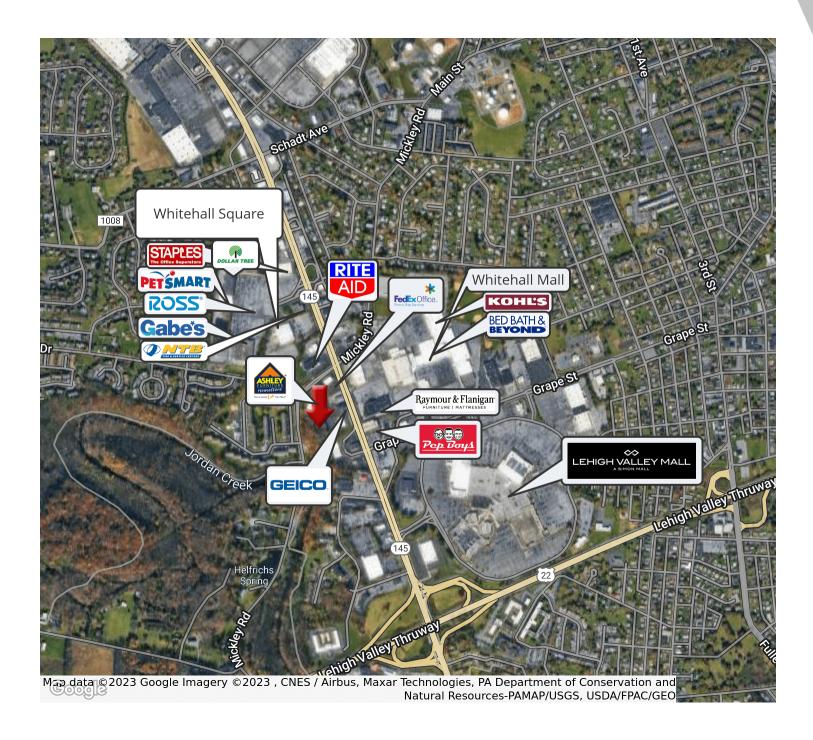

## **PROPERTY OVERVIEW**

21,900 SF freestanding building available for immediate lease! Building is zoned C-2 and is divisible for credit tenant.

Property is just minutes from Route 22 on the Lehigh Valley's main commercial corridor. Fantastic location along MacArthur Road directly across from the Whitehall Mall.

Location is perfect for many retail and wholesale concepts and possibly warehouse/distribution.