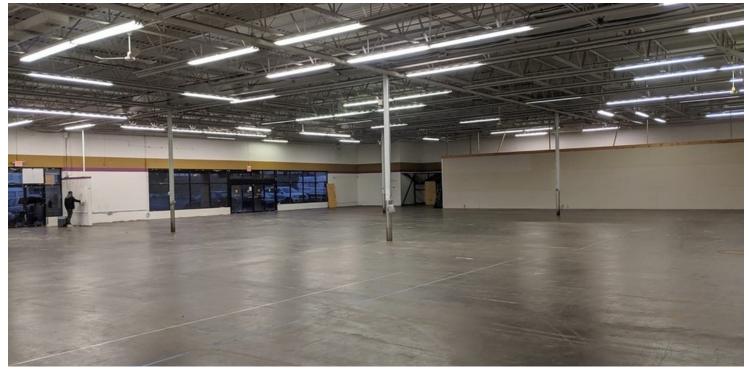

| BUILDING SIZE: | 21,900 SF |
|----------------|-----------|
|                |           |

C-2-

Regional/Community **ZONING:** 

Commercial

## **PROPERTY OVERVIEW**

21,900 SF freestanding building available for immediate lease! Building is zoned C-2 and is divisible for credit tenant.

Property is just minutes from Route 22 on the Lehigh Valley's main commercial corridor. Fantastic location along MacArthur Road directly across from the Whitehall Mall.

Location is perfect for many retail and wholesale concepts and possibly warehouse/distribution.