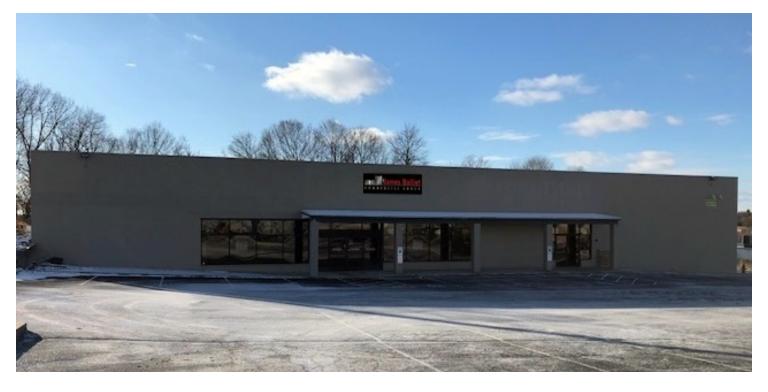

# FREESTANDING COMMERCIAL BUILDING

2020 MacArthur Road, Whitehall, PA 18052

## **PROPERTY OVERVIEW**

21,900 SF freestanding building available for immediate lease! Building is zoned C-2 and is divisible for credit tenant.

Property is just minutes from Route 22 on the Lehigh Valley's main commercial corridor. Fantastic location along MacArthur Road directly across from the Whitehall Mall.

Location is perfect for many retail and wholesale concepts and possibly warehouse/distribution.