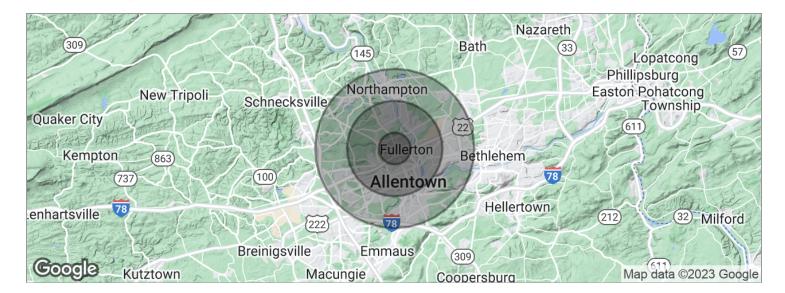

# FREESTANDING COMMERCIAL BUILDING

| POPULATION                            | 1 MILE          | 3 MILES               | 5 MILES               |
|---------------------------------------|-----------------|-----------------------|-----------------------|
| Total population                      | 9,531           | 136,169               | 240,576               |
| Median age                            | 39.9            | 33.9                  | 36.3                  |
| Median age (male)                     | 38.6            | 32.3                  | 35.0                  |
| Median age (Female)                   | 41.9            | 35.7                  | 37.8                  |
|                                       |                 |                       |                       |
| HOUSEHOLDS & INCOME                   | 1 MILE          | 3 MILES               | 5 MILES               |
| HOUSEHOLDS & INCOME  Total households | 1 MILE<br>3,958 | <b>3 MILES</b> 51,036 | <b>5 MILES</b> 93,167 |
|                                       |                 |                       |                       |
| Total households                      | 3,958           | 51,036                | 93,167                |

<sup>\*</sup> Demographic data derived from 2020 ACS - US Census