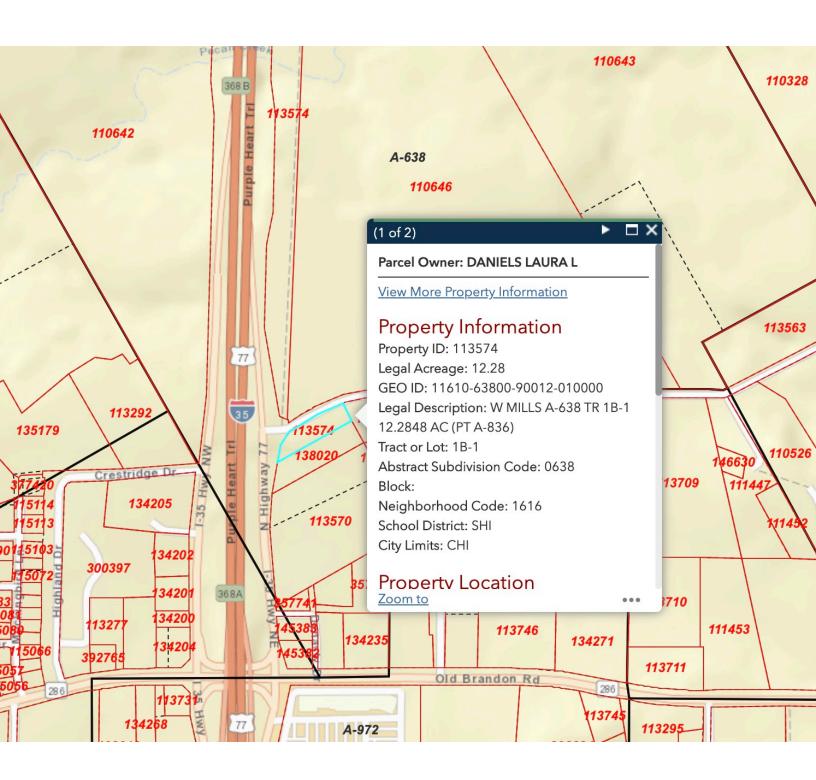

# Property Search > 113574 DANIELS LAURA L for Year 2019

Tax Year: 2019

Legal Description: W MILLS A-638 TR 1B-1 12.2848 AC (PT A-836)

### **Property**

Account

Property ID: 113574

Geographic ID: 11610-63800-90012-010000 Type: Real

Property Use Code: Property Use Description: Zoning: Agent Code:

Location

Address: I-35 Mapsco:

HILLSBORO, TX 76645

Neighborhood: I-35 FRONTAGE (CITY HILLSBORO) Map ID:

Neighborhood CD: 1616

**Owner** 

DANIELS LAURA L Name:

125 PR 435

Owner ID:

2378220

Mailing Address: