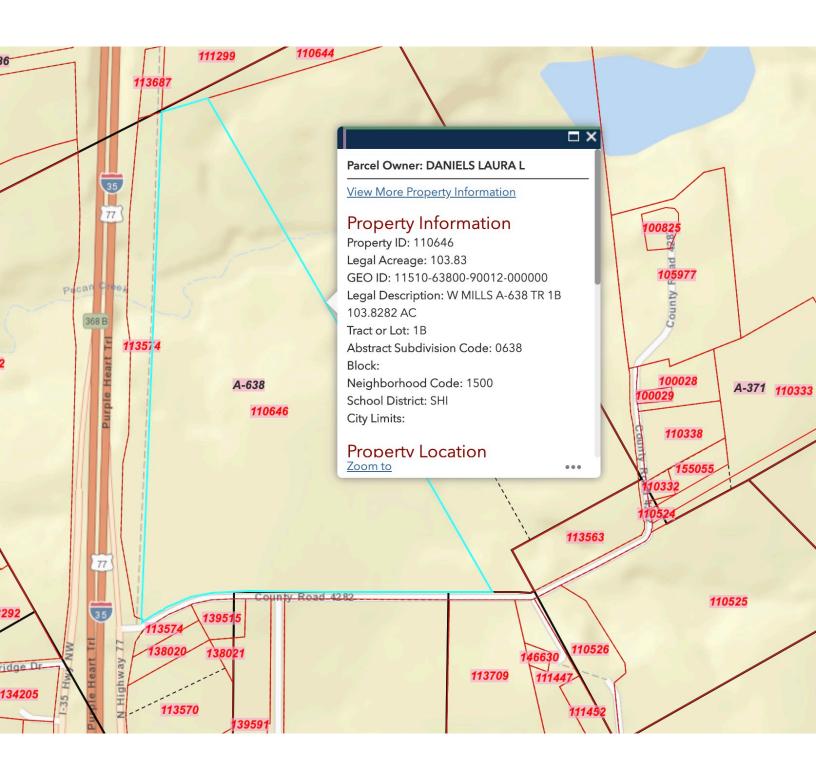

## Property Search Results > 110646 DANIELS LAURA L for **Year 2019**

2019 Tax Year:

### **Property**

**Account** 

Property ID: 110646

Geographic ID: 11510-63800-90012-000000 Type:

Property Use Code:

Property Use Description:

Location

Address: I-35 / HCR 4282

HILLSBORO, TX 76645

Neighborhood: HILLSBORO RURAL

Neighborhood CD: 1500

**Owner** 

DANIELS LAURA L Name:

125 PR 435 Mailing Address:

HILLSBORO, TX 76645

Mapsco:

Zoning:

Agent Code:

Map ID:

% Ownership: 100.0000000000%

2378220

Legal Description: W MILLS A-638 TR 1B 103.8282 AC

Exemptions:

Owner ID: