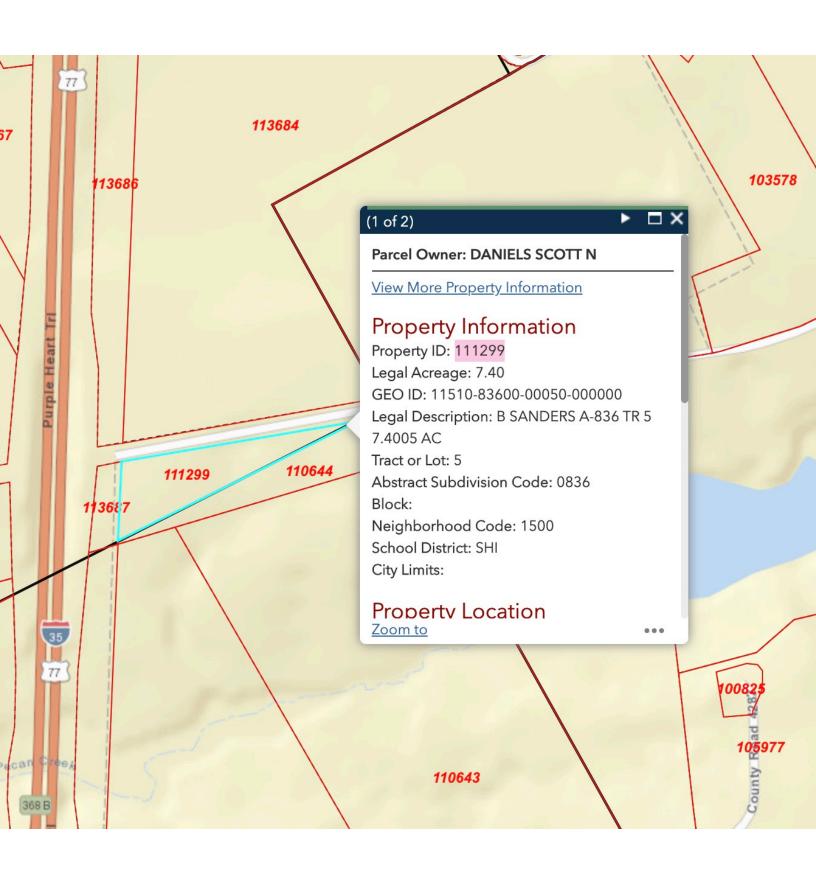

Agent Code:

Owner ID: 2378221

% Ownership: 100.0000000000%

Legal Description: B SANDERS A-836 TR 5A 1.8585 AC

Exemptions: