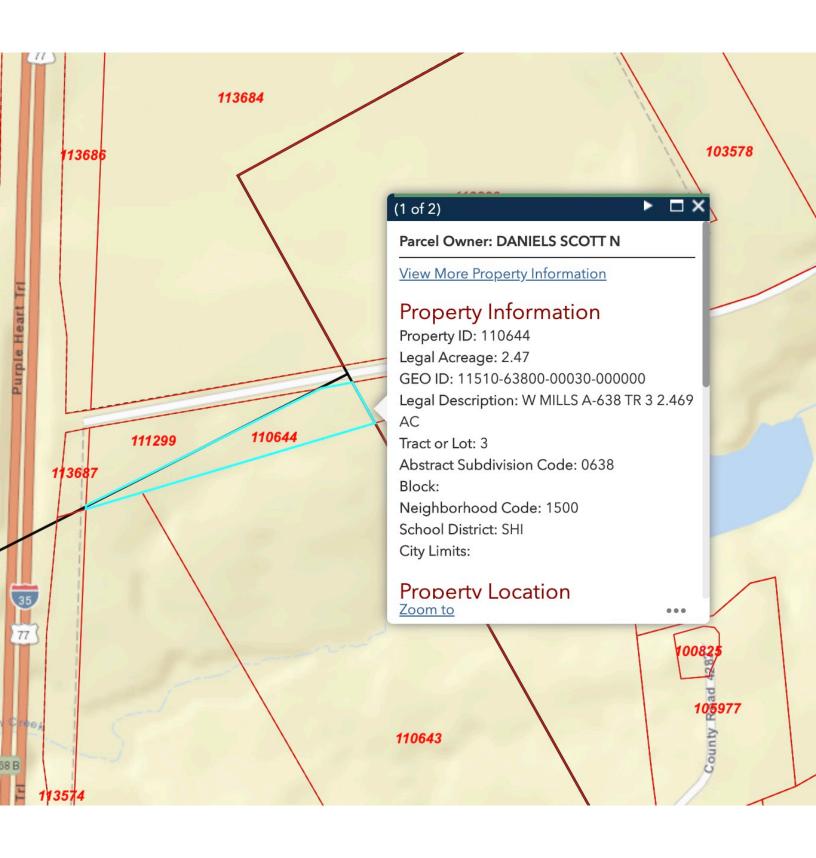

Agent Code:

Owner ID: 2378221

% Ownership: 100.0000000000%

Legal Description: B SANDERS A-836 TR 5A 1.8585 AC

Exemptions: