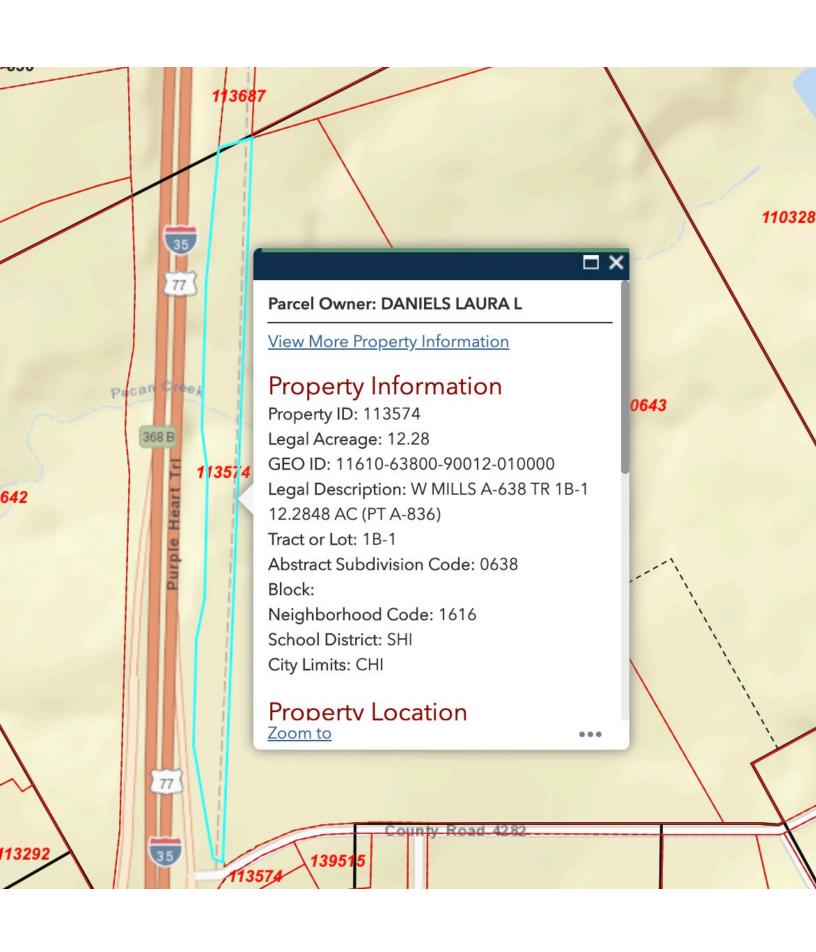

# Property Search > 113574 DANIELS LAURA L for Year 2019

Tax Year: 2019

Legal Description: W MILLS A-638 TR 1B-1 12.2848 AC (PT A-836)

### **Property**

Account

Property ID: 113574

Geographic ID: 11610-63800-90012-010000 Type: Real

Property Use Code: Property Use Description: Zoning: Agent Code:

Location

Address: I-35 Mapsco:

HILLSBORO, TX 76645

Neighborhood: I-35 FRONTAGE (CITY HILLSBORO) Map ID:

Neighborhood CD: 1616

**Owner** 

DANIELS LAURA L Name:

125 PR 435

Owner ID:

2378220

Mailing Address: