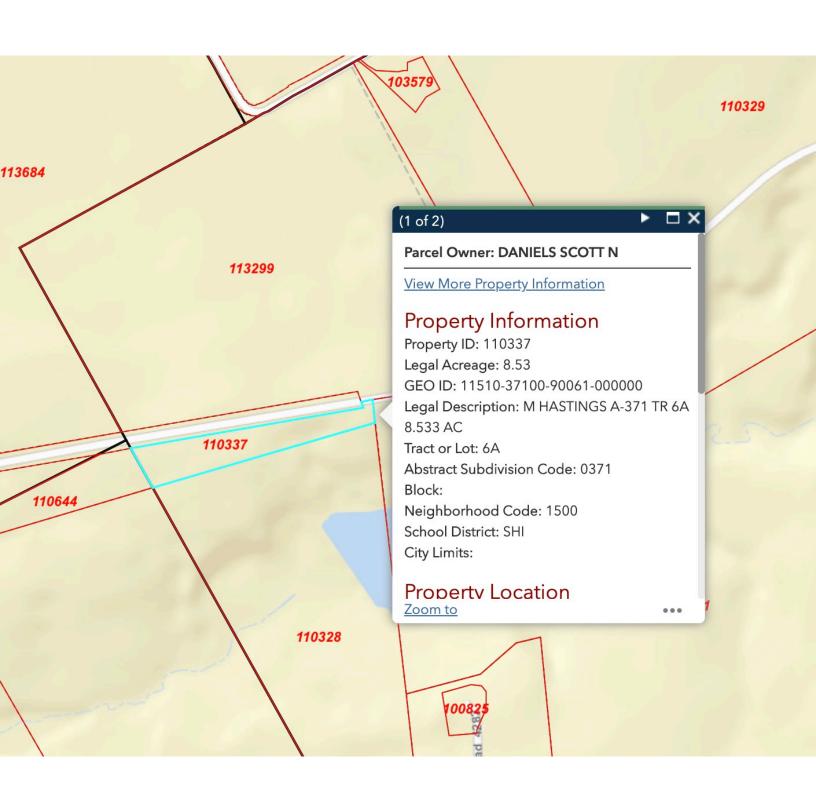

18 TOTAL:                | ΨΖΤΟ        | \$2.97  | \$2.97  | \$0.00           | \$0.00           | \$0.00 | \$0.00 |
| 2018 | HILLSBORO ISD              | \$210       | \$2.97  | \$2.97  | \$0.00           | \$0.00           | \$0.00 | \$0.00 |
| 2001 | 2001 TOTAL:                | φυσου       | \$7.10  | \$7.10  | \$0.00<br>\$0.00 | \$0.00<br>\$0.00 | \$0.00 | \$0.00 |
| 2001 | HILLSBORO ISD              | \$380       | \$7.10  | \$7.10  | \$0.00           | \$0.00           | \$0.00 | \$0.00 |
| 2002 | 2002 TOTAL:                | φυσου       | \$6.83  | \$6.83  | \$0.00           | \$0.00           | \$0.00 | \$0.00 |
| 2002 | HILLSBORO ISD              | \$380       | \$6.83  | \$6.83  | \$0.00           | \$0.00           | \$0.00 | \$0.00 |

### Questions Please Call (254) 582-2508



## Property Search Results > 110337 DANIELS SCOTT N for **Year 2019**

Tax Year:

2019

### **Property**

**Account** 

Property ID: 110337

Geographic ID: 11510-37100-90061-000000 Type:

Property Use Code:

Property Use Description:

Location

Address: (OFF) I-35

HILLSBORO, TX 76645

Neighborhood: HILLSBORO RURAL

Neighborhood CD: 1500

**Owner** 

DANIELS SCOTT N Name:

Mailing Address:

HILLSBORO, TX 76645

125 PR 435

Owner ID: 2378221

% Ownership: 100.0000000000%

Legal Description: M HASTINGS A-371 TR 6A 8.533 AC

Exemptions:

Zoning:

Mapsco:

Map ID:

Agent Code:

#### **Values**

(+) Improvement Homesite Value: \$0 (+) Improvement Non-Homesite Value: \$0

(+) Land Homesite Value: \$0

(+) Land Non-Homesite Value: Ag / Timber Use Value \$0 (+) Agricultural Market Valuation: \$2