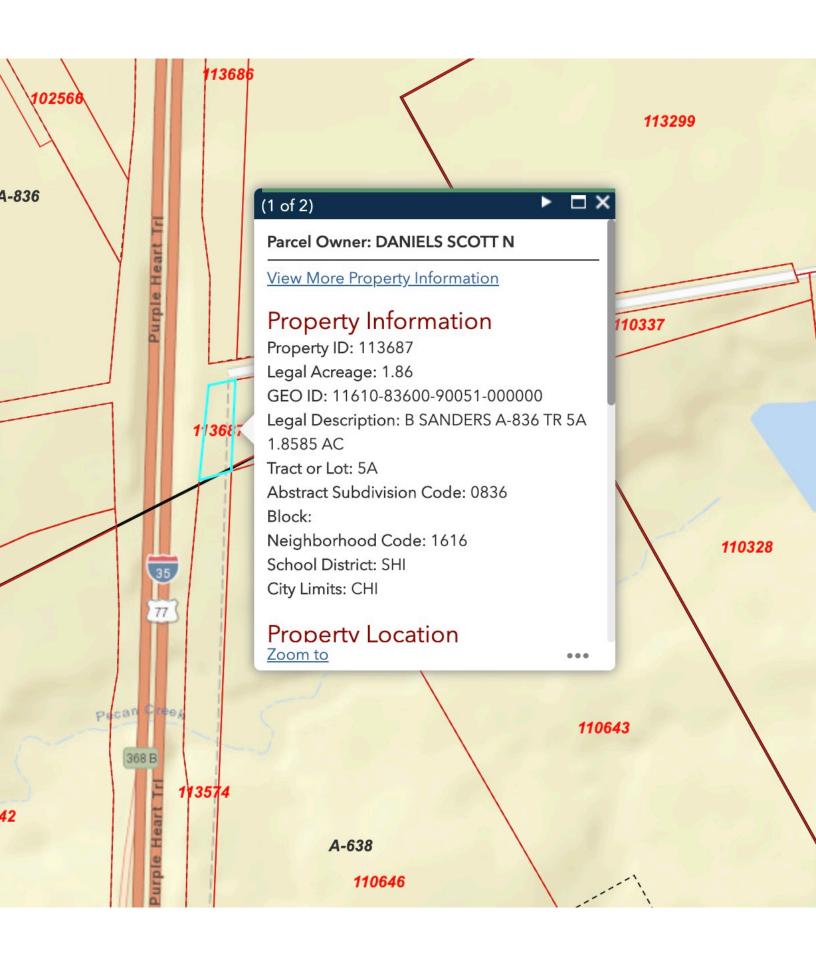

## Property Search Results > 113687 DANIELS SCOTT N for **Year 2019**

Tax Year: 2019

### **Property**

**Account** 

Property ID: 113687

Geographic ID: 11610-83600-90051-000000 Type:

Property Use Code: Property Use Description:

Location

Address: I-35

HILLSBORO, TX 76645

I-35 FRONTAGE (CITY HILLSBORO) Map ID: Neighborhood:

Neighborhood CD:

**Owner** 

DANIELS SCOTT N Name:

Mailing Address: 125 PR 435

HILLSBORO, TX 76645

Mapsco:

Zoning:

Agent Code:

Owner ID: 2378221

% Ownership: 100.0000000000%

Legal Description: B SANDERS A-836 TR 5A 1.8585 AC

Exemptions: