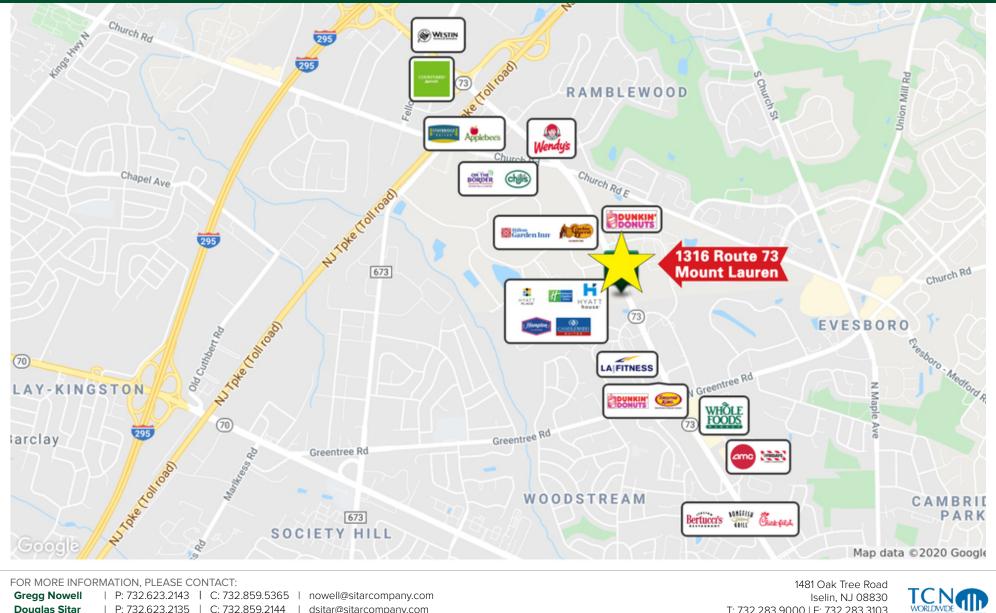

### FOR LEASE | RETAIL **RETAIL OPPORTUNITY**

1316 Route 73 | Mount Laurel, NJ 08054

Robert Bogash

| P: 732.623.2159 | C: 732.319.4680 | bogash@sitarcompany.com

www.sitarcompany.com

| PROPERTY SUMMARY |                             | PROPERTY OVERVIEW                                                                                                                              |  |  |
|------------------|-----------------------------|------------------------------------------------------------------------------------------------------------------------------------------------|--|--|
| Available SF:    | ±                           | +/- 16,000 SF retail building for lease on heavily traveled Highway 73                                                                         |  |  |
|                  |                             | LOCATION OVERVIEW                                                                                                                              |  |  |
| Lease Rate:      | N/A                         | Located on Route 73, with easy access to Route 70 and approximately 1.25 miles to the New                                                      |  |  |
| Lot Size:        | ± 1.14 Acres                | Jersey Turnpike and 1.8 miles to I-295.                                                                                                        |  |  |
|                  |                             | PROPERTY HIGHLIGHTS                                                                                                                            |  |  |
| Building Size:   | ± 16,000 SF                 | Two-story building                                                                                                                             |  |  |
| Ceiling Height:  | 12.0 FT                     | <ul> <li>Zoned Retail/Industrial</li> <li>Heavy power, wet sprinklers, central HVAC</li> <li>One loading dock and one drive-in door</li> </ul> |  |  |
| Cross Streets:   | Crawford Place              | <ul><li>Floor load capacity of 300 lbs. PSF</li><li>Traffic count of 52,656</li></ul>                                                          |  |  |
|                  | : 732.859.5365   nowell@sit | arcompany.com 1481 Oak Tree Road<br>Iselin, NJ 08830<br>rcompany.com T: 732.283.9000   F: 732.283.3103                                         |  |  |