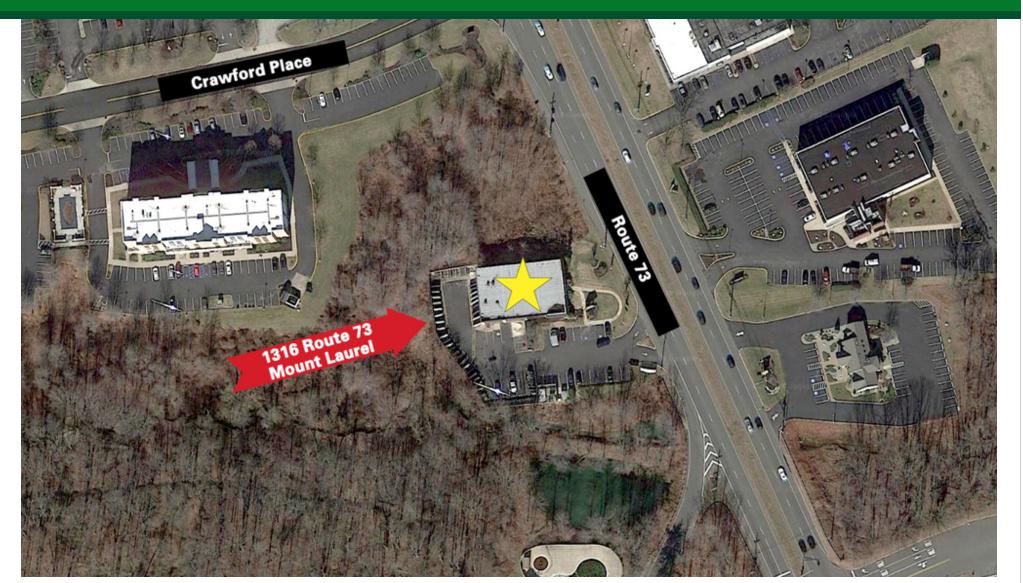

### FOR LEASE | RETAIL **RETAIL OPPORTUNITY**

1316 Route 73 | Mount Laurel, NJ 08054

Robert Bogash

| P: 732.623.2159 | C: 732.319.4680 | bogash@sitarcompany.com

www.sitarcompany.com

| PROPERTY SUMMARY |                             | PROPERTY OVERVIEW                                                                                                                              |  |  |
|------------------|-----------------------------|------------------------------------------------------------------------------------------------------------------------------------------------|--|--|
| Available SF:    | ±                           | +/- 16,000 SF retail building for lease on heavily traveled Highway 73                                                                         |  |  |
|                  |                             | LOCATION OVERVIEW                                                                                                                              |  |  |
| Lease Rate:      | N/A                         | Located on Route 73, with easy access to Route 70 and approximately 1.25 miles to the New                                                      |  |  |
| Lot Size:        | ± 1.14 Acres                | Jersey Turnpike and 1.8 miles to I-295.                                                                                                        |  |  |
|                  |                             | PROPERTY HIGHLIGHTS                                                                                                                            |  |  |
| Building Size:   | ± 16,000 SF                 | Two-story building                                                                                                                             |  |  |
| Ceiling Height:  | 12.0 FT                     | <ul> <li>Zoned Retail/Industrial</li> <li>Heavy power, wet sprinklers, central HVAC</li> <li>One loading dock and one drive-in door</li> </ul> |  |  |
| Cross Streets:   | Crawford Place              | <ul><li>Floor load capacity of 300 lbs. PSF</li><li>Traffic count of 52,656</li></ul>                                                          |  |  |
|                  | : 732.859.5365   nowell@sit | arcompany.com 1481 Oak Tree Road<br>Iselin, NJ 08830<br>rcompany.com T: 732.283.9000   F: 732.283.3103                                         |  |  |