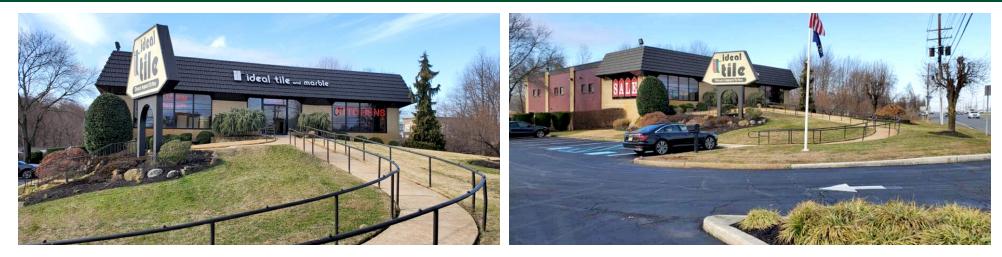

### FOR LEASE | RETAIL **RETAIL OPPORTUNITY**

1316 Route 73 | Mount Laurel, NJ 08054

Robert Bogash

| P: 732.623.2159 | C: 732.319.4680 | bogash@sitarcompany.com

www.sitarcompany.com

| PROPERTY SUMMARY |                             | PROPERTY OVERVIEW                                                                                                                              |  |  |
|------------------|-----------------------------|------------------------------------------------------------------------------------------------------------------------------------------------|--|--|
| Available SF:    | ±                           | +/- 16,000 SF retail building for lease on heavily traveled Highway 73                                                                         |  |  |
|                  |                             | LOCATION OVERVIEW                                                                                                                              |  |  |
| Lease Rate:      | N/A                         | Located on Route 73, with easy access to Route 70 and approximately 1.25 miles to the New                                                      |  |  |
| Lot Size:        | ± 1.14 Acres                | Jersey Turnpike and 1.8 miles to I-295.                                                                                                        |  |  |
|                  |                             | PROPERTY HIGHLIGHTS                                                                                                                            |  |  |
| Building Size:   | ± 16,000 SF                 | Two-story building                                                                                                                             |  |  |
| Ceiling Height:  | 12.0 FT                     | <ul> <li>Zoned Retail/Industrial</li> <li>Heavy power, wet sprinklers, central HVAC</li> <li>One loading dock and one drive-in door</li> </ul> |  |  |
| Cross Streets:   | Crawford Place              | <ul><li>Floor load capacity of 300 lbs. PSF</li><li>Traffic count of 52,656</li></ul>                                                          |  |  |
|                  | : 732.859.5365   nowell@sit | arcompany.com 1481 Oak Tree Road<br>Iselin, NJ 08830<br>rcompany.com T: 732.283.9000   F: 732.283.3103                                         |  |  |