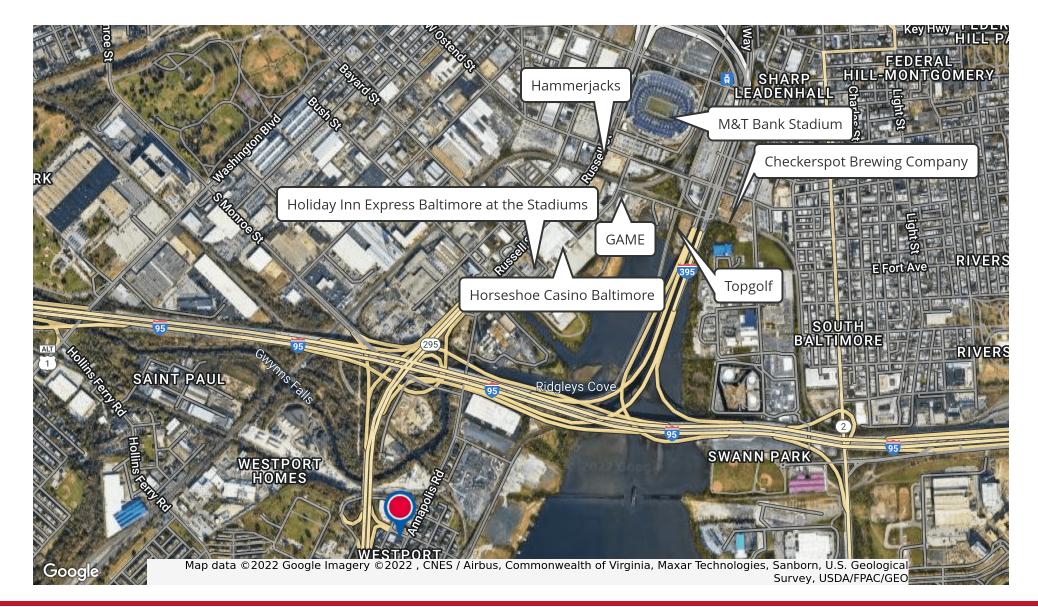

### **LOCATION HIGHLIGHTS**

• Great location just east of the intersection of the Baltimore Washington Parkway (I-295) and Westport Road within an Opportunity Zone. This location is just one exit south of the Horseshoe Casino and the newly developing Warner Street Entertainment District which will include TopGolf, Hammerjacks reincarnated, Checkerspot Brewing Company, Gameday Warehouse, M&T Bank Stadium (Home of the Ravens) and Stadium Square. The 6.0 acre TopGolf facility is planned to be open by 2020 and expected to attract 450,000 visitors per year. This property is also a couple of blocks from the 43-acre Westport waterfront owned by Under Armour.

WESTPORT LIQUOR & GROCERY

Location Maps

The information contained in this marketing brochure has been obtained from sources we believe to be reliable; however, Trout Daniel & Associates LLC has not verified, and will not verify any of the information contained herein, nor has Trout Daniel & Associates LLC conducted any investigation regarding these matters and makes no warranty or representation whatsoever regarding the accuracy or completeness of the information provided. An agent indicated by an asterisk (\*) has a direct or indirect ownership interest in this property.