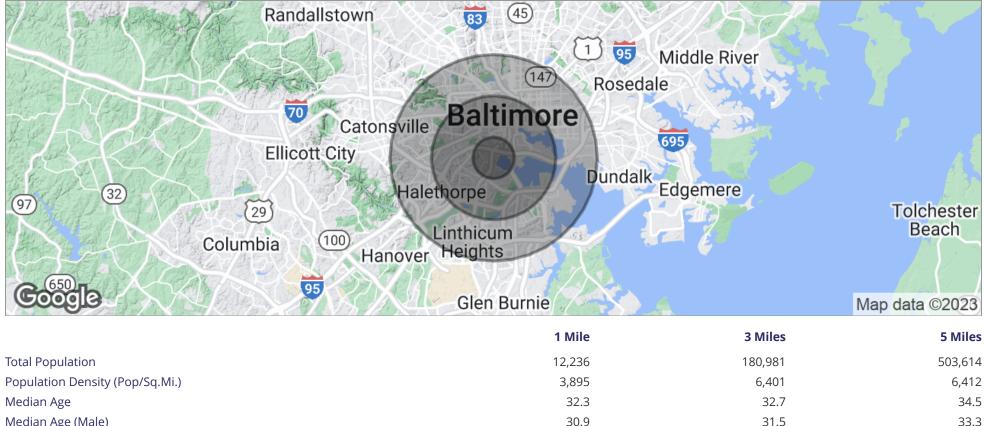

**TROUT DANIEL & ASSOCIATES** 

**WESTPORT LIQUOR & GROCERY** 

Demographics Map

| Median Age                                           | 32.3      | 32.7      | 34.5      |
|------------------------------------------------------|-----------|-----------|-----------|
| Median Age (Male)                                    | 30.9      | 31.5      | 33.3      |
| Median Age (Female)                                  | 33.5      | 33.8      | 35.5      |
| Total Households                                     | 4,322     | 71,541    | 193,088   |
| # of Persons Per HH                                  | 2.8       | 2.5       | 2.6       |
| Average HH Income                                    | \$45,844  | \$50,713  | \$53,354  |
| Average House Value                                  | \$156,613 | \$235,825 | \$214,466 |
| * Demographic data derived from 2020 ACS - US Census |           |           |           |
|                                                      |           |           |           |