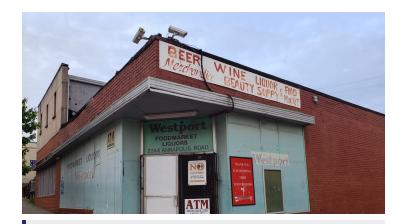

WESTPORT LIQUOR & GROCERY

Executive Summary

| \$850,000      |
|----------------|
| \$500,000      |
| \$350,000      |
| TBD            |
| \$380,000      |
| 6,385 SF       |
| C-2            |
| 8,083 Vehicles |
|                |

### **PROPERTY OVERVIEW**

Liquor store and grocery business for sale with real estate. Class A liquor license permitting off sale package goods, 6 days per week, 6:00 A.M. to Midnight, except Sundays. Gross revenue includes lottery and ATM income.