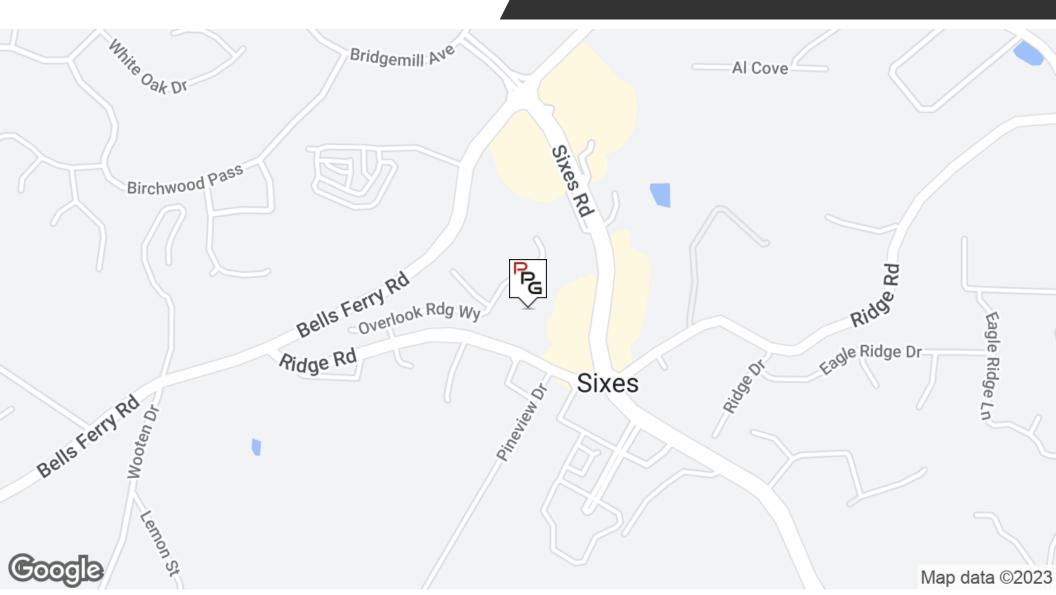

# **93 RIDGE ROAD**

FOR SALE

Land :

CANTON, GA 30114

### CANTON, GA 30114

#### **PROPERTY OVERVIEW**

Prime bank owned commercial real estate in Canton zoned GC. This area is developing fast with commercial all around. 2.154 acres.

#### **PROPERTY HIGHLIGHTS**

CANTON, GA 30114

**DENNIS POWELL** Managing Broker 770.364.2740 dennisppg@gmail.com POWELL PROPERTY GROUP, INC 343 Dahlonega Street, Suite A, Cumming, GA 30040 770.364.2740 commercial400.com