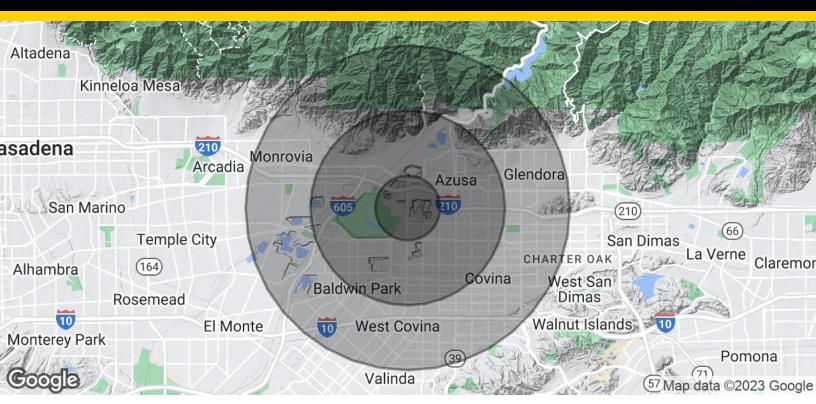

COMMERCIAL REAL ESTATE

www.AlliedCRE.com

Cell: 909.456.6133 tony@alliedcre.com

Tony M. Guglielmo, CCIM Office: 909.786.4302

9327 Fairway View Place, Suite 300 - Rancho Cucamonga, CA 91730

| POPULATION           | 1 MILE | 3 MILES | 5 MILES |
|----------------------|--------|---------|---------|
| Total Population     | 5,814  | 133,861 | 372,286 |
| Average age          | 30.4   | 32.0    | 33.6    |
| Average age (Male)   | 30.0   | 30.2    | 31.9    |
| Average age (Female) | 31.2   | 34.2    | 35.3    |

| HOUSEHOLDS & INCOME | 1 MILE    | 3 MILES   | 5 MILES   |
|---------------------|-----------|-----------|-----------|
| Total households    | 1,407     | 36,390    | 104,317   |
| # of persons per HH | 4.1       | 3.7       | 3.6       |
| Average HH income   | \$72,541  | \$67,973  | \$71,547  |
| Average house value | \$419,597 | \$400,766 | \$444,011 |