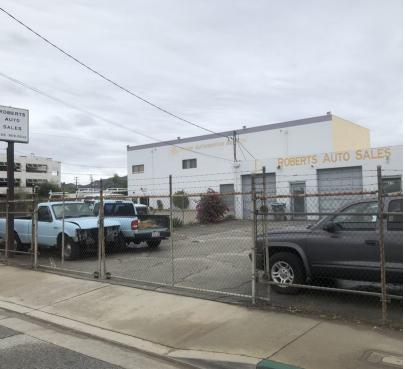

### **PROPERTY OVERVIEW**

Approx. 3,000 sq. ft. industrial building zoned industrial. Three roll up doors and parking along the front behind a fenced yard. Possibly could be divided into two units. Must verify with city. Great possibility for owner/user Automotive related or small manufacturer. Heavy power & great location.

### **PROPERTY HIGHLIGHTS**

- Great Location just south of 210 Freeway
- Parking in the front of the building along Irwindale Ave.
- Heavy Traffic Count 30,000 Cars Per Day+
- Great industrial Zoning

COMMERCIAL REAL ESTATE