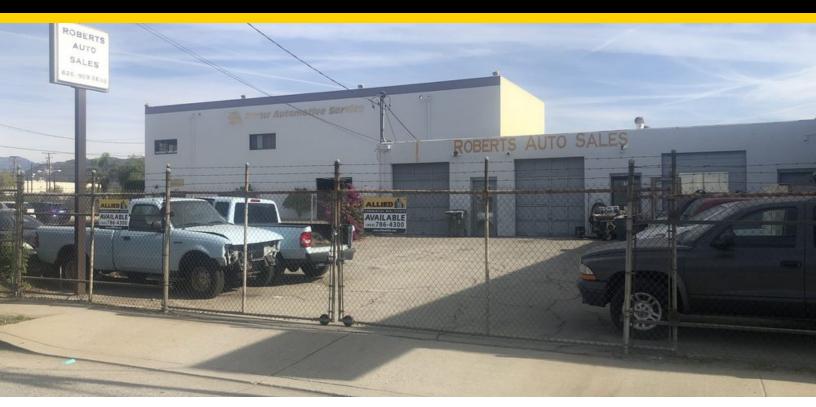

### **PROPERTY OVERVIEW**

Approx. 3,000 sq. ft. industrial building zoned industrial. Three roll up doors and parking along the front behind a fenced yard. Possibly could be divided into two units. Must verify with city. Great possibility for owner/user Automotive related or small manufacturer. Heavy power & great location.

### **PROPERTY HIGHLIGHTS**

- Great Location just south of 210 Freeway
- Parking in the front of the building along Irwindale Ave.
- Heavy Traffic Count 30,000 Cars Per Day+
- Great industrial Zoning

COMMERCIAL REAL ESTATE