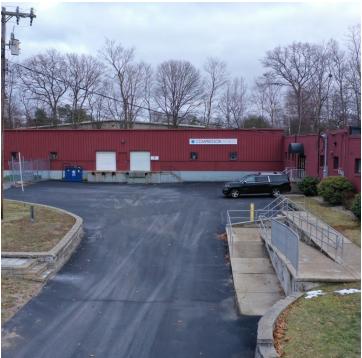

65 Acres    |
| Price / SF:    | \$109.55      |
| Zoning:        | LI            |
| Submarket:     | Route 3 South |
|                |               |

#### **PROPERTY OVERVIEW**

17,800 SF Industrial Warehouse on 2.65 Acres of land in the Plymouth Industrial Park. Many recent upgrades including power, showroom/office buildout, hydraulic leveler, windows, etc. Ample parking, secure outside storage and potential expansion. Building could be subdivided and expanded for additional parking/loading.

#### **PROPERTY HIGHLIGHTS**

- 17,800 SF Building
- Secure Outside Storage
- Drive-in and Loading Dock
- Easily sub-dividable
- Seller willing to leaseback office



## DAVE ELLIS

781.919.0800 x701 dave@ellisrealtyadvisors.com

### ADDITIONAL PHOTOS

# **INDUSTRIAL WAREHOUSE & SHOWROOM**









DAVE ELLIS 781.919.0800 x701 dave@ellisrealtyadvisors.com

80 WASHINGTON STREET | NORWELL, MA 02061 | 781.919.0800 | ELLISREALTYADVISORS.COM

### LOCATION MAP

# **INDUSTRIAL WAREHOUSE & SHOWROOM**





### **DAVE ELLIS** 781.919.0800 x701

781.919.0800 x701 dave@ellisrealtyadvisors.com

## **INDUSTRIAL WAREHOUSE & SHOWROOM**



| POPULATION           | 1 MILE | 5 MILES | <b>10 MILES</b> |
|----------------------|--------|---------|-----------------|
| Total Population     | 3,311  | 39,507  | 106,056         |
| Average age          | 41.2   | 42.1    | 41.9            |
| Average age (Male)   | 39.0   | 41.0    | 40.8            |
| Average age (Female) | 42.7   | 43.0    | 42.8            |
| HOUSEHOLDS & INCOME  | 1 MILE | 5 MILES | 10 MILES        |
| Total households     | 1,433