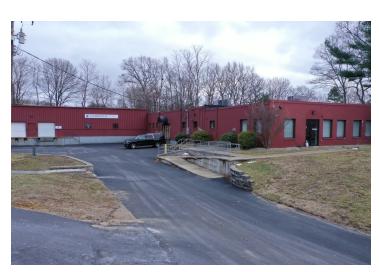

#### **PROPERTY OVERVIEW**

17,800 SF Industrial Warehouse on 2.65 Acres of land in the Plymouth Industrial Park. Many recent upgrades including power, showroom/office buildout, hydraulic leveler, windows, etc. Ample parking, secure outside storage and potential expansion. Building could be subdivided and expanded for additional parking/loading.

#### **PROPERTY HIGHLIGHTS**

- 17,800 SF Building
- Secure Outside Storage
- Drive-in and Loading Dock
- Easily sub-dividable
- Seller willing to leaseback office