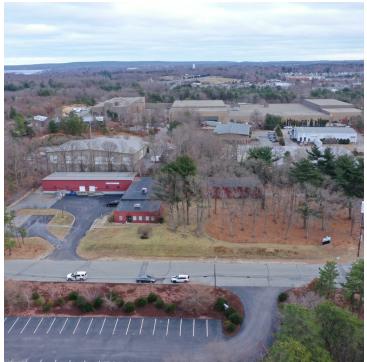

2.65 Acres    |
| Price / SF:    | \$109.55      |
| Zoning:        | LI            |
| Submarket:     | Route 3 South |
|                |               |

#### **PROPERTY OVERVIEW**

17,800 SF Industrial Warehouse on 2.65 Acres of land in the Plymouth Industrial Park. Many recent upgrades including power, showroom/office buildout, hydraulic leveler, windows, etc. Ample parking, secure outside storage and potential expansion. Building could be subdivided and expanded for additional parking/loading.

#### **PROPERTY HIGHLIGHTS**

- 17,800 SF Building
- Secure Outside Storage
- Drive-in and Loading Dock
- Easily sub-dividable
- Seller willing to leaseback office



## DAVE ELLIS

781.919.0800 x701 dave@ellisrealtyadvisors.com

### ADDITIONAL PHOTOS

# **INDUSTRIAL WAREHOUSE & SHOWROOM**









DAVE ELLIS 781.919.0800 x701 dave@ellisrealtyadvisors.com

80 WASHINGTON STREET | NORWELL, MA 02061 | 781.919.0800 | ELLISREALTYADVISORS.COM

### LOCATION MAP

# **INDUSTRIAL WAREHOUSE & SHOWROOM**





### **DAVE ELLIS** 781.919.0800 x701

781.919.0800 x701 dave@ellisrealtyadvisors.com

## **INDUSTRIAL WAREHOUSE & SHOWROOM**



| POPULATION           | 1 MILE | 5 MILES | <b>10 MILES</b> |
|----------------------|--------|---------|-----------------|
| Total Population     | 3,311  | 39,507  | 106,056         |
| Average age          | 41.2   | 42.1    | 41.9            |
| Average age (Male)   | 39.0   | 41.0    | 40.8            |
| Average age (Female) | 42.7   | 43.0    | 42.8            |
| HOUSEHOLDS & INCOME  | 1 MILE | 5 MILES | 10 MILES        |
| Total households     | 1,43