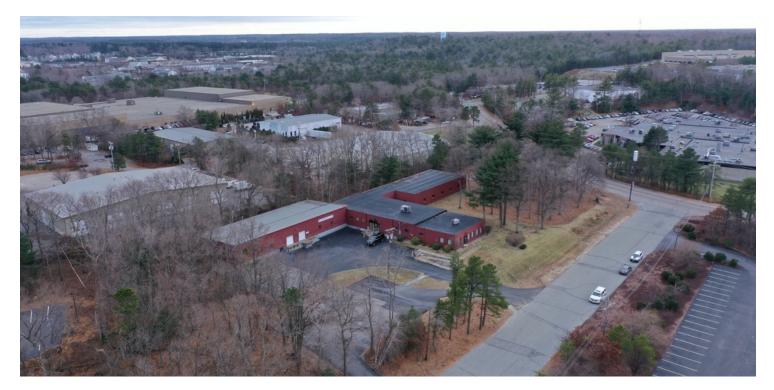

#### **PROPERTY OVERVIEW**

17,800 SF Industrial Warehouse on 2.65 Acres of land in the Plymouth Industrial Park. Many recent upgrades including power, showroom/office buildout, hydraulic leveler, windows, etc. Ample parking, secure outside storage and potential expansion. Building could be subdivided and expanded for additional parking/loading.

#### **PROPERTY HIGHLIGHTS**

- 17,800 SF Building
- Secure Outside Storage
- Drive-in and Loading Dock
- Easily sub-dividable
- Seller willing to leaseback office