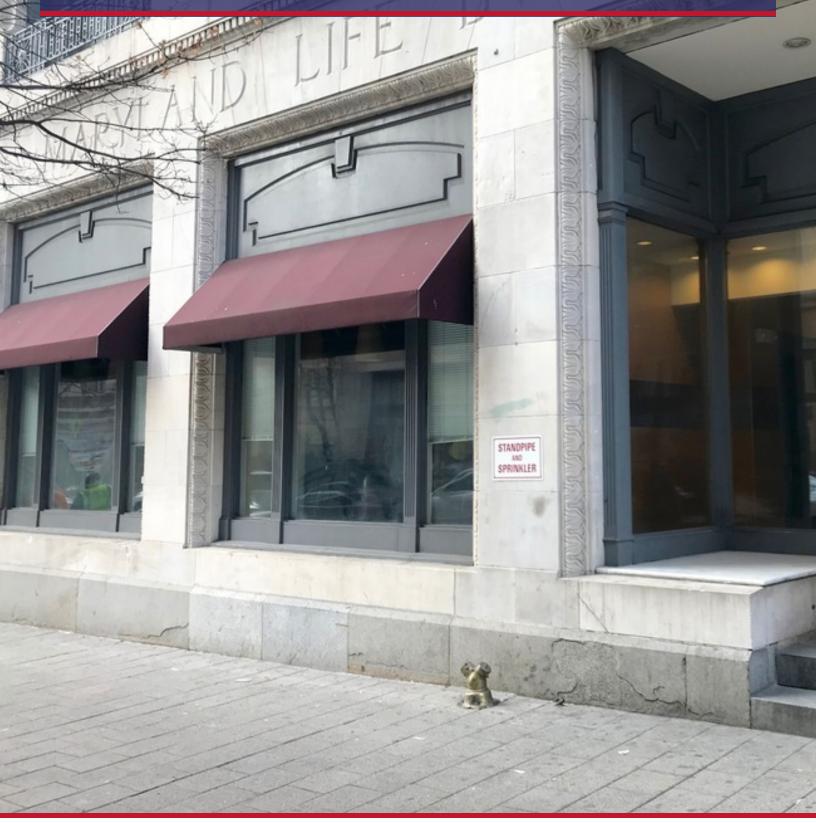

# for lease | office space MARYLAND LIFE BUILDING

10 SOUTH STREET, BALTIMORE, MD 21202

Leo McDermott 202.744.6910 Imcdermott@troutdaniel.com

Property Summary

### **PROPERTY DESCRIPTION**

The historic Maryland Life building is now operating under new ownership and Commercial Realty Management has been retained to provide professional management. The 19,343square-foot, mid-rise building was built in 1905. It was completely gutted and rehabilitated in 2007. The building maintains its historic charm and architectural details, including custom millwork, crown molding and high ceilings, as well as modern features like electronic access and security system. There is abundant natural lighting provided by large windows and an interior lightwell.