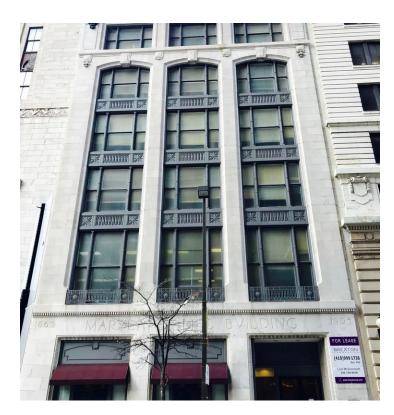

# for lease | office space MARYLAND LIFE BUILDING

10 SOUTH STREET, BALTIMORE, MD 21202

Leo McDermott 202.744.6910 Imcdermott@troutdaniel.com

Property Summary

### **PROPERTY DESCRIPTION**

The historic Maryland Life building is now operating under new ownership and Commercial Realty Management has been retained to provide professional management. The 19,343square-foot, mid-rise building was built in 1905. It was completely gutted and rehabilitated in 2007. The building maintains its historic charm and architectural details, including custom millwork, crown molding and high ceilings, as well as modern features like electronic access and security system. There is abundant natural lighting provided by large windows and an interior lightwell.