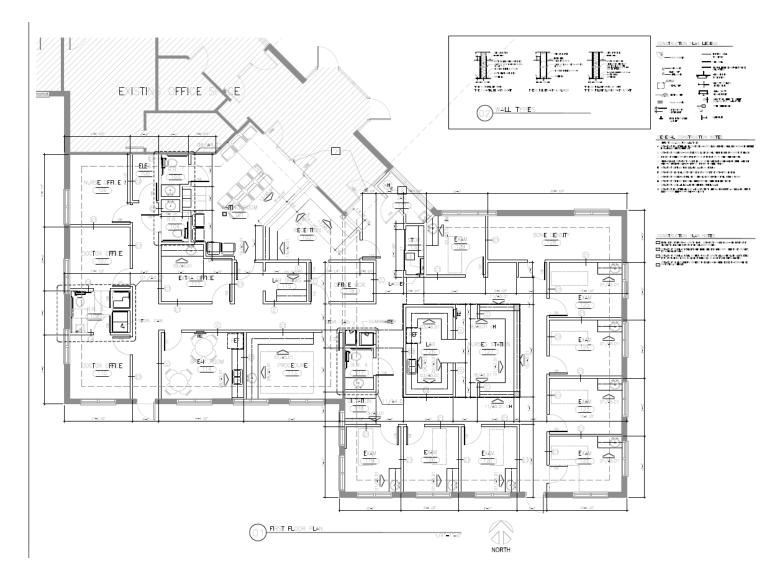

#### **COMMENTS**

- Located in a cluster of medical businesses consisting of Conway Regional Imaging Center, Conway Orthopedic and Sports, Central Arkansas Pediatrics, St. Vincent Family Medicine, and Arkansas Eye Care
- Located within close proximity to shopping, dining, and professional services
- 2<sup>nd</sup> Generation medical office space consisting of a reception/waiting area, 2 lab areas, break room, 5 offices, 8 exam rooms with sinks, 1 oversized exam room, nurse station, and multiple restrooms
- Optimal location under 1 mile from Conway Regional Hospital and under 5 miles from Baptist Hospital

#### **FLOOR PLAN**

Clint Bailey Associate Director 501.358.8280 cbailey@newmarkmtp.com