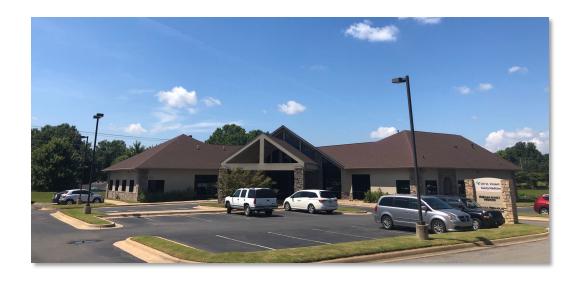

## 3025 FOUNTAIN DR.

#### **AVAILABLE**

Lease Rate: \$6,800/month

Lease Type: Modified Gross

Available SF: 4,392 SF

Total Building Size: 8,539 SF

Year Built: 2007

#### **COMMENTS**

- Located in a cluster of medical businesses consisting of Conway Regional Imaging Center, Conway Orthopedic and Sports, Central Arkansas Pediatrics, St. Vincent Family Medicine, and Arkansas Eye Care
- Located within close proximity to shopping, dining, and professional services
- 2<sup>nd</sup> Generation medical office space consisting of a reception/waiting area, 2 lab areas, break room, 5 offices, 8 exam rooms with sinks, 1 oversized exam room, nurse station, and multiple restrooms
- Optimal location under 1 mile from Conway Regional Hospital and under 5 miles from Baptist Hospital