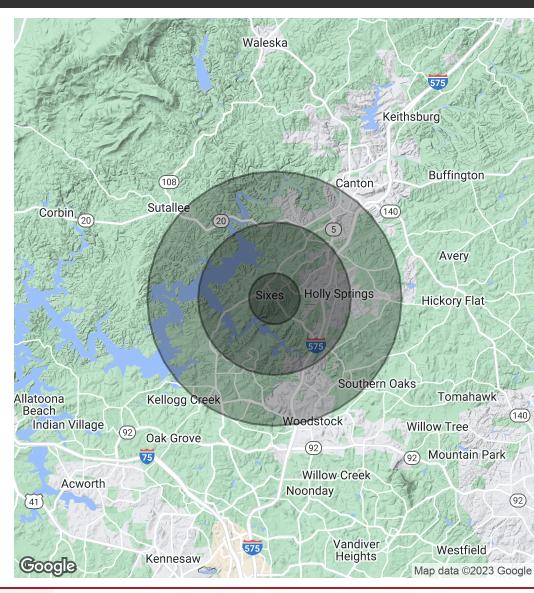

### CANTON, GA 30114

| POPULATION           | 1 MILE | 3 MILES | 5 MILES |
|----------------------|--------|---------|---------|
| Total Population     | 3,719  | 30,144  | 77,945  |
| Average age          | 34.2   | 35.2    | 35.3    |
| Average age (Male)   | 34.3   | 34.9    | 34.5    |
| Average age (Female) | 34.0   | 35.2    | 35.6    |

| HOUSEHOLDS & INCOME | 1 MILE    | 3 MILES   | 5 MILES   |
|---------------------|-----------|-----------|-----------|
| Total households    | 1,344     | 10,679    | 27,850    |
| # of persons per HH | 2.8       | 2.8       | 2.8       |
| Average HH income   | \$91,013  | \$95,903  | \$89,738  |
| Average house value | \$253,378 | \$255,792 | \$242,462 |