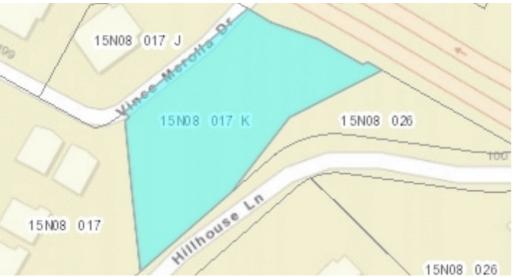

#### **OFFERING SUMMARY**

| Sale Price:   | \$285,000                                     |  |
|---------------|-----------------------------------------------|--|
| Lot Size:     | 1.154 Acres                                   |  |
| Price / Acre: | \$246,967                                     |  |
| Zoning:       | Traditional Neighborhood Development<br>(TND) |  |
| Market:       | Atlanta                                       |  |

#### **PROPERTY OVERVIEW**

Unique destination located at a high elevation overlooking Canton, near a major intersection. This area is developing rapidly with mixed use and commercial all around. 1.154 acres.