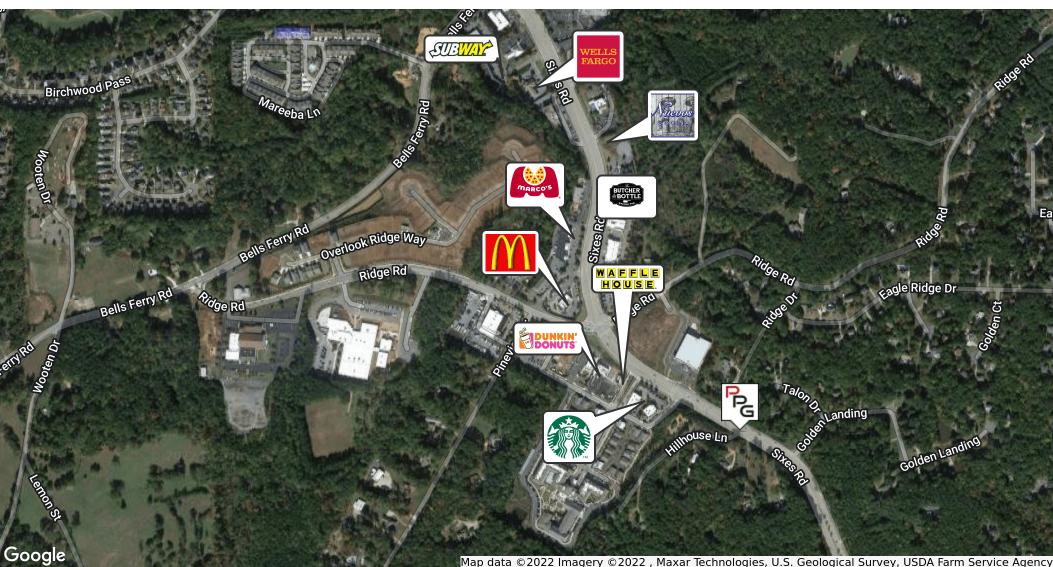

### DENNIS POWELL

Managing Broker 770.364.2740 dennisppg@gmail.com

PROPERTY GROUP P

CANTON, GA 30114

Map data ©2022 Imagery ©2022 , Maxar Technologies, U.S. Geological Survey, USDA Farm Service Agency

**DENNIS POWELL** Managing Broker 770.364.2740 dennisppg@gmail.com

POWELL PROPERTY GROUP

CANTON, GA 30114

DENNIS POWELL Managing Broker 770.364.2740 dennisppg@gmail.com

CANTON, GA 30114

DENNIS POWELL Managing Broker 770.364.2740 dennisppg@gmail.com