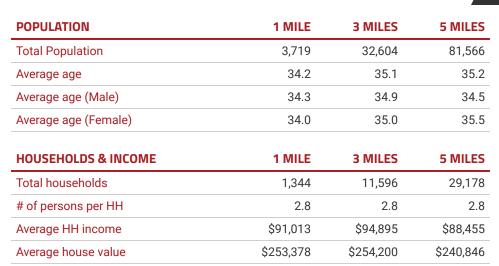

### CANTON, GA 30114

<sup>\*</sup> Demographic data derived from 2020 ACS - US Census