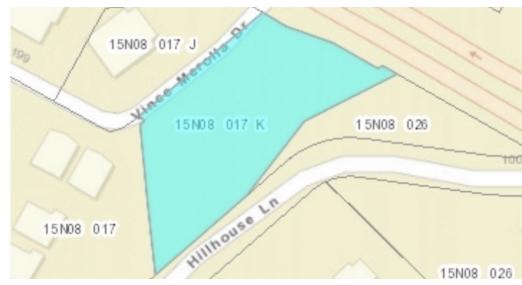

#### **OFFERING SUMMARY**

| Sale Price:   | \$1,280,000                     |
|---------------|---------------------------------|
| Lot Size:     | 3.378 Acres                     |
| Price / Acre: | \$378,922                       |
| Zoning:       | Central Business District (CBD) |
| Market:       | Atlanta                         |

#### **PROPERTY OVERVIEW**

\*Will consider subdividing\*

Unique destination located at a high elevation overlooking Canton, near a major intersection. This area is developing rapidly with mixed-use and commercial all around.

#### **PROPERTY HIGHLIGHTS**

CANTON, GA 30114