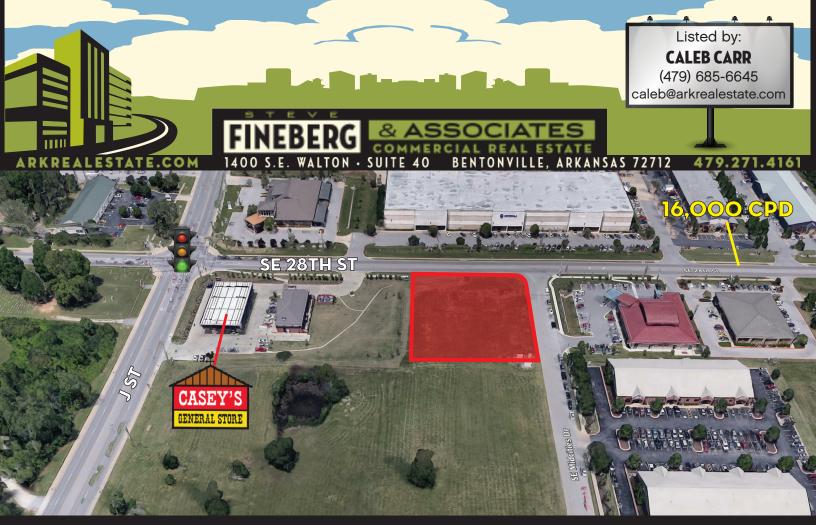

## **1 ACRE 28TH ST & MIDCITIES DR - BENTONVILLE, AR**

| Property Summary |            |
|------------------|------------|
| Price:           | \$375,000  |
| Size:            | 1 acre     |
| Price psf:       | \$8.61 psf |
| Zoning:          | C-2        |

#### **READY FOR COMMERCIAL DEVELOPMENT**

**EXCELLENT LOCATION** 

**ALL UTILITIES AT PROPERTY LINES** 

16.000 CARS PER DAY ON SE 28TH ST

**NEAR BUSY INTERSECTION OF J & 28TH ST** 

**EASY ACCESS TO WALTON BLVD & I-49** 