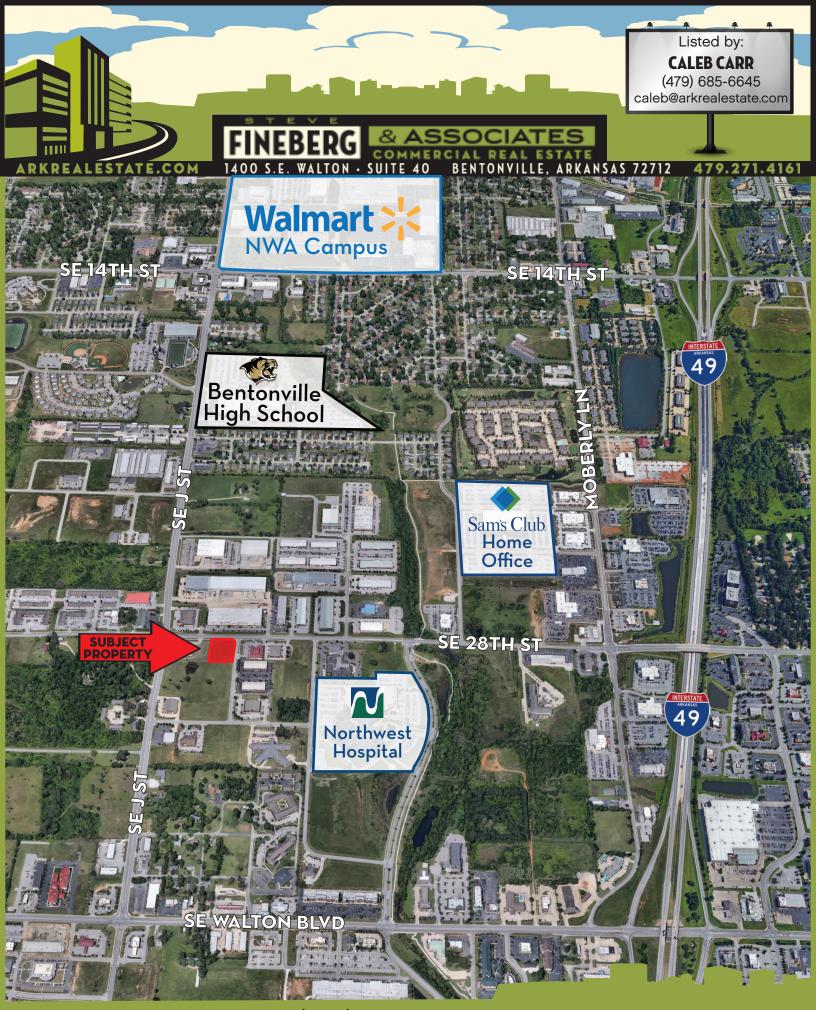

ONVILLE, AR**

| Property Summary |            |
|------------------|------------|
| Price:           | \$375,000  |
| Size:            | 1 acre     |
| Price psf:       | \$8.61 psf |
| Zoning:          | C-2        |

#### **READY FOR COMMERCIAL DEVELOPMENT**

**EXCELLENT LOCATION** 

**ALL UTILITIES AT PROPERTY LINES** 

16.000 CARS PER DAY ON SE 28TH ST

**NEAR BUSY INTERSECTION OF J & 28TH ST** 

**EASY ACCESS TO WALTON BLVD & I-49** 

#### LOCATION THAT CAN'T BE BEAT! **LESS THAN A MILE TO:**





# NORTHWEST

### **IDEAL LOCATION FOR:**

Medical Office Dental Practice Gym

**Supplier Office Professional Office** Retail

Listed by: CALEB CARR • (479) 685-6645 • CALEB@ARKREALESTATE.COM

FOR MORE INFORMATION ON THIS PROPERTY OR TO SEE OUR OTHER PROPERTIES VISIT: WWW.ARKREALESTATE.COM



Listed by: CALEB CARR • (479) 685-6645 • CALEB@ARKREALESTATE.COM FOR MORE INFORMATION ON THIS PROPERTY OR TO SEE OUR OTHER PROPERTIES VISIT: WWW.ARKREALESTATE.COM