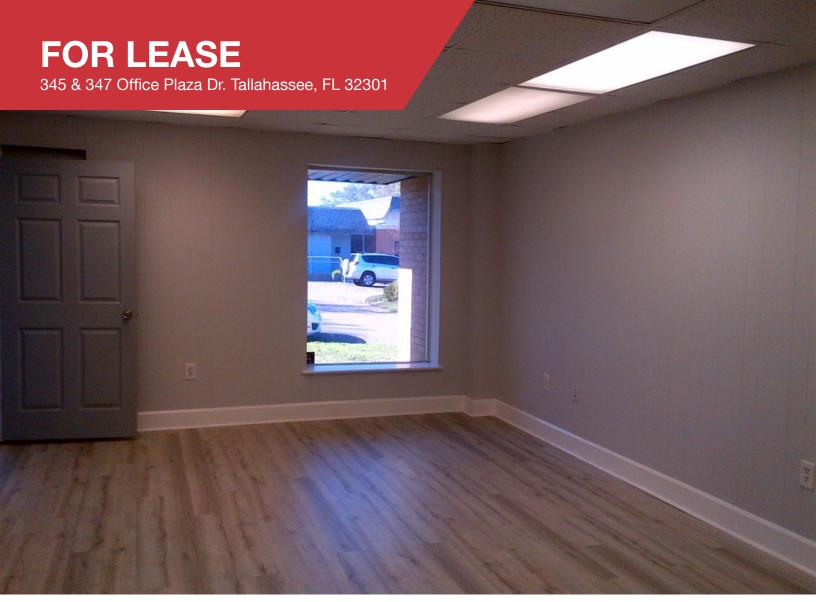

# FOR SALE OR LEASE

345 & 347 Office Plaza Dr. Tallahassee, FL 32301

## Office | 4,500 SF

- Recently Renovated
- Private Entrances
- On-site Parking
- 4,500 total SF with two office suites each 2,250 SF
- Centrally located off of Magnolia Drive behind the Tallahassee Democrat Building