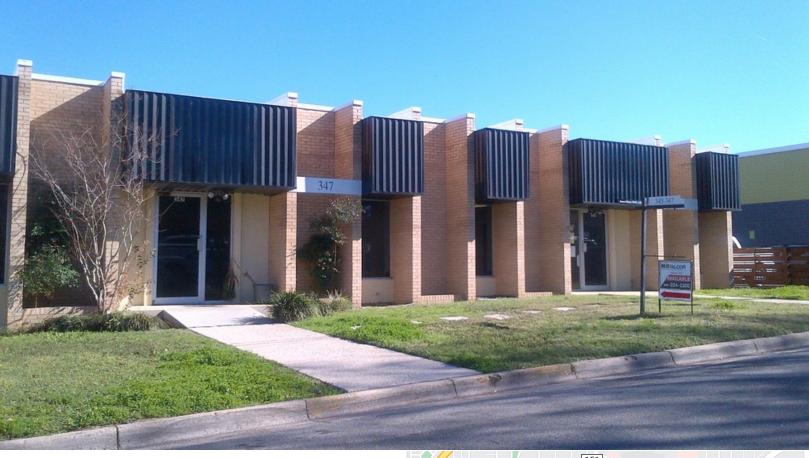

# FOR SALE OR LEASE

345 & 347 Office Plaza Dr. Tallahassee, FL 32301

## Office | 4,500 SF

- Recently Renovated
- Private Entrances
- On-site Parking
- 4,500 total SF with two office suites each 2,250 SF
- Centrally located off of Magnolia Drive behind the Tallahassee Democrat Building