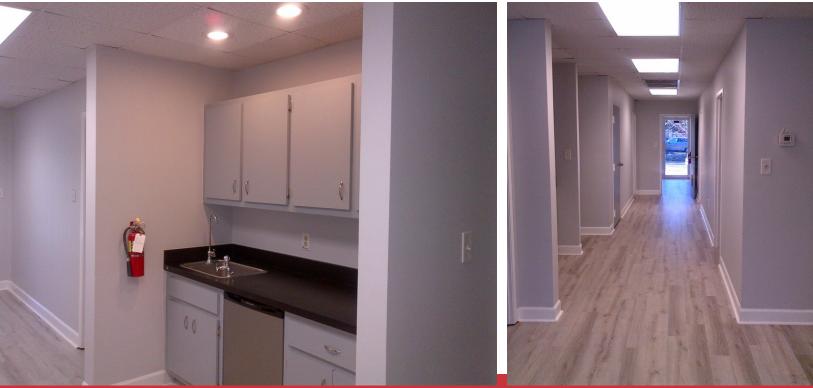

## Office | 4,500 SF

- Recently Renovated
- Private Entrances
- On-site Parking
- 4,500 total SF with two office suites each 2,250 SF
- Centrally located off of Magnolia Drive behind the Tallahassee Democrat Building

#### OFFICE PLAZA DR. FLOORPLAN

345 347 Reception Reception OFFICE OFFICE/ CONFERENCE OFFICE/SUPPLY OFFICE OFFICE Electrical OFFICE OFFICE Common Hallway Restrooms OFFICE K OFFICE OFFICE OFFICE OFFICE OFFICE **OFFICE** OFFICE