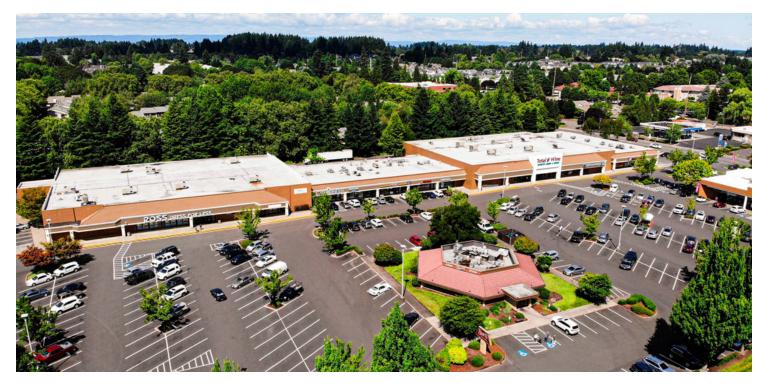

#### **PROPERTY OVERVIEW**

Vancouver Village welcomes Kung Fu Tea with anticipated opening of Summer 2022 and WaveMax Laundry opening April 2022!

Vancouver Village is a high-quality retail/medical/office asset located in fast-growing Clark County, Washington. The property is anchor-leased by high-volume tenants Ross Dress for Less, exceptional retailer Total Wine & More and Vancouver Radiologists. Other tenants include Mattress Superstore, Shari's Restaurant, La Costa Mexican Restaurant, Catherine's, T-Mobile, HobbyTown USA, Angel's Donuts & Ice Cream, SalonCentric, Sri Thai Cuisine, among others.

Vancouver Village Village is shadow anchored by the Vancouver Regional Mall featuring over 100 stores including anchors Macy's, AMC Theatre, H&M, Old Navy, JC Penny and Gold's Gym.

## **PROPERTY HIGHLIGHTS**

- · Anchor Leased to Ross Dress for Less and Total Wine & More
- · Shadow Anchored by Vancouver Regional Mall
- · High Volume Trade Area with Good Signage
- · Vacant End Cap Spaces Available
- · Easy Access with Two Signalized Intersections
- · Ample Retail/Medical Parking