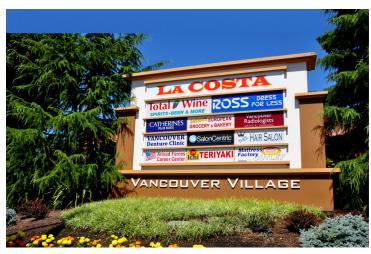

#### **PROPERTY OVERVIEW**

Vancouver Village welcomes Kung Fu Tea with anticipated opening of Summer 2022 and WaveMax Laundry opening April 2022!

Vancouver Village is a high-quality retail/medical/office asset located in fast-growing Clark County, Washington. The property is anchor-leased by high-volume tenants Ross Dress for Less, exceptional retailer Total Wine & More and Vancouver Radiologists. Other tenants include Mattress Superstore, Shari's Restaurant, La Costa Mexican Restaurant, Catherine's, T-Mobile, HobbyTown USA, Angel's Donuts & Ice Cream, SalonCentric, Sri Thai Cuisine, among others.