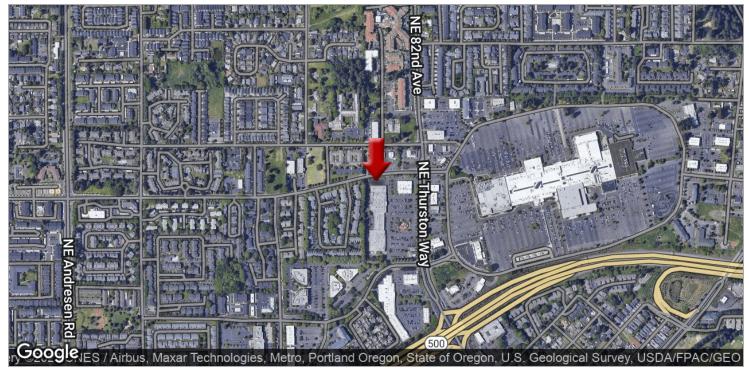

#### **PROPERTY OVERVIEW**

Vancouver Village welcomes Kung Fu Tea with anticipated opening of Summer 2022 and WaveMax Laundry opening April 2022!

Vancouver Village is a high-quality retail/medical/office asset located in fast-growing Clark County, Washington. The property is anchor-leased by high-volume tenants Ross Dress for Less, exceptional retailer Total Wine & More and Vancouver Radiologists. Other tenants include Mattress Superstore, Shari's Restaurant, La Costa Mexican Restaurant, Catherine's, T-Mobile, HobbyTown USA, Angel's Donuts & Ice Cream, SalonCentric, Sri Thai Cuisine, among others.

Vancouver Village Village is shadow anchored by the Vancouver Regional Mall featuring over 100 stores including anchors Macy's, AMC Theatre, H&M, Old Navy, JC Penny and Gold's Gym.

## **PROPERTY HIGHLIGHTS**

- · Anchor Leased to Ross Dress for Less and Total Wine & More
- · Shadow Anchored by Vancouver Regional Mall
- · High Volume Trade Area with Good Signage
- · Vacant End Cap Spaces Available
- · Easy Access with Two Signalized Intersections
- · Ample Retail/Medical Parking