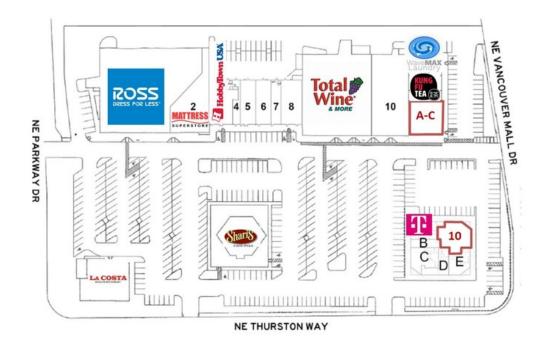

# Vancouver Village I - 8109 NE Vancouver Mall Drive

| SPACE     | LEASE RATE     | SIZE                   |
|-----------|----------------|------------------------|
| Suite AB  | LEASED         | HobbyTown USA          |
| Suite A-C | Call For Rates | 1,500 - 3,300 SF       |
| Suite D   | LEASED         | KUNG<br>FU<br>TEA (23) |
| Suite G   | LEASED         | <b>Wave</b>            |

# Vancouver Village II - 8115 NE Vancouver Mall Drive

| SPACE    | LEASE RATE     | SIZE     |
|----------|----------------|----------|
| Suite 10 | Call For Rates | 3,385 SF |