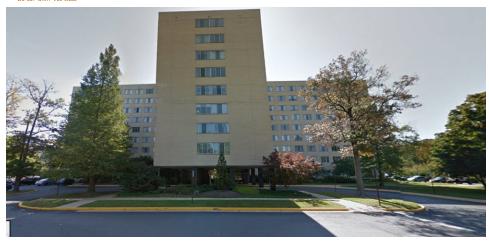

## **PROPERTY OVERVIEW**

Available SF:

Lease Rate: Negotiable

Lot Size: 0.47 Acres

Year Built: 1963

**Building Size:** 363

Renovated: 2012

Zoning: R-20

Market: Northern Virginia

Submarket: Alexandria

Traffic Count: 7,359 K&M Commercial Real Estate Is an exclusive representative for the owner is pleased to present this opportunity to lease this retail condo consisting of 363 square feet.

The River Towers is a three high-rise tower consist of a white brick exterior and is just south of Old Town Alexandria.

Currently, the property is build-out as Beauty Salon with two full stations and sink.