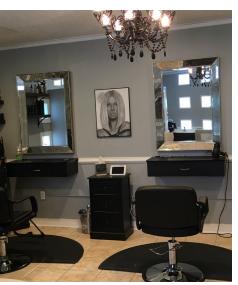

The River Towers is a three high-rise tower consist of a white brick exterior and is just south of Old Town Alexandria.

Currently, the property is build-out as Beauty Salon with two full stations and sink.

# **ADDITIONAL PHOTOS**

**River Tower Beauty Salon** 6641 Wakefield Dr. Suite 116, Alexandria, VA 22307

WE GET WHAT YOU NEED"