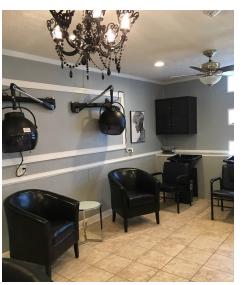

The River Towers is a three high-rise tower consist of a white brick exterior and is just south of Old Town Alexandria.

Currently, the property is build-out as Beauty Salon with two full stations and sink.

# **ADDITIONAL PHOTOS**

**River Tower Beauty Salon** 6641 Wakefield Dr. Suite 116, Alexandria, VA 22307

WE GET WHAT YOU NEED"