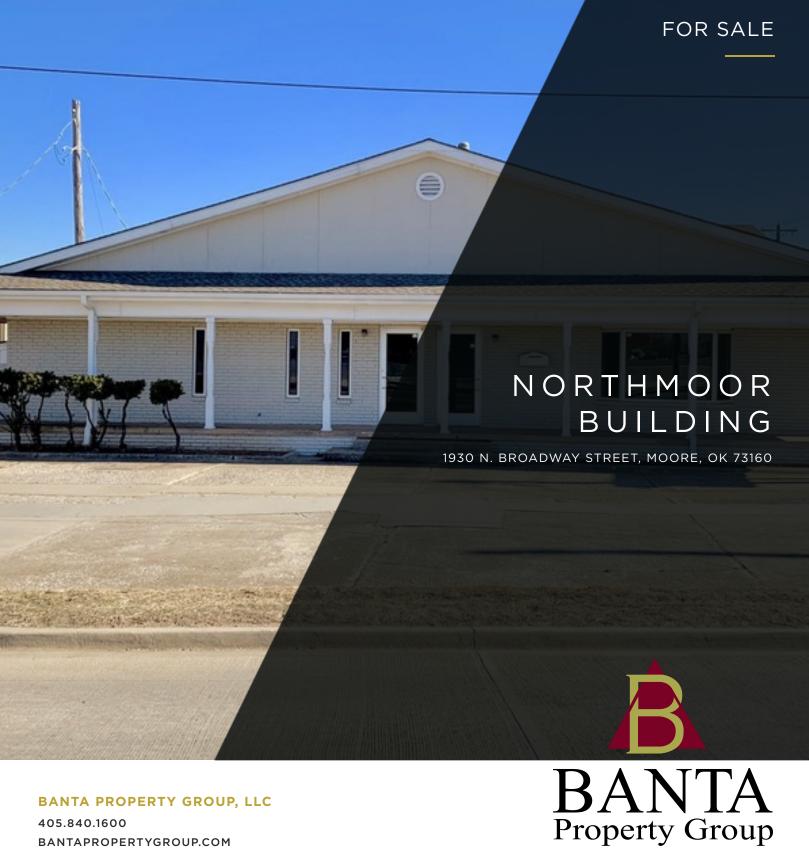

#### **GREG BANTA**

405.840.1600

GBANTA@THEBANTACOMPANIES.COM

1930 N. BROADWAY STREET, MOORE, OK 73160

#### **PROPERTY OVERVIEW**

Fantastic opportunity to own a commercial building on I-35. This building is situated on .7 acres of PRIME real estate right on I-35 with 128,000 cars a day! Currently, the building has 4 separate suites but can be rearranged into several suite options. A substantial renovation of the interior and mechanical systems is needed to bring this building up to its full potential.

### **PROPERTY HIGHLIGHTS**

- Frontage on I-35
- 128,000 cars per day
- Ample Parking
- Redevelopment Potential

1930 N. BROADWAY STREET, MOORE, OK 73160

1930 N. BROADWAY STREET, MOORE, OK 73160

GBANTA@THEBANTACOMPANIES.COM