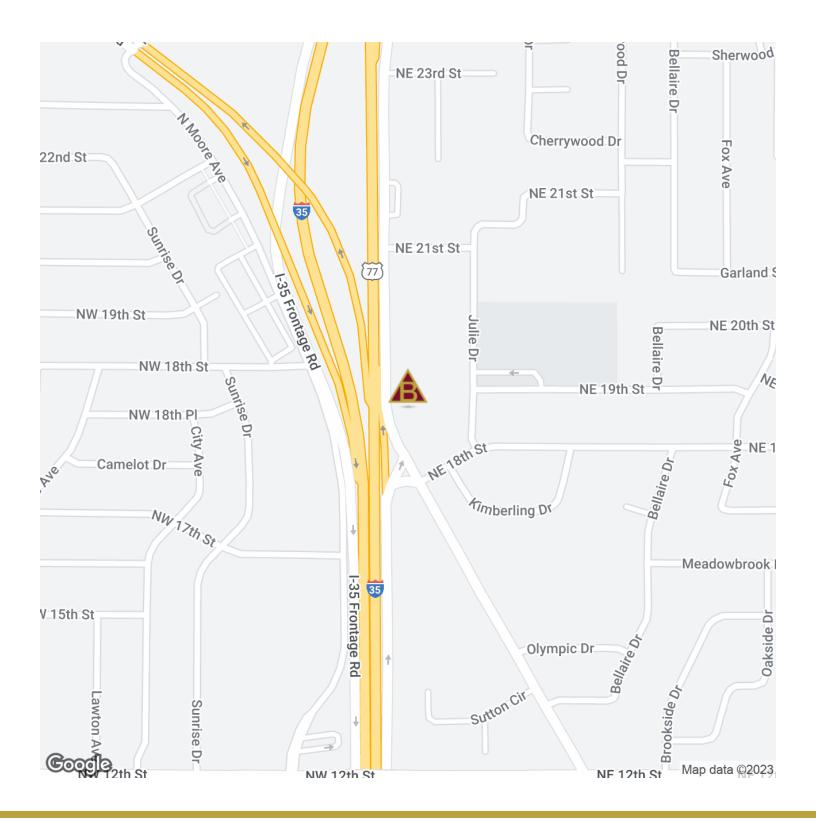

#### **GREG BANTA**

405.840.1600

GBANTA@THEBANTACOMPANIES.COM

1930 N. BROADWAY STREET, MOORE, OK 73160

### **PROPERTY HIGHLIGHTS**

- Frontage on I-35
- 128,000 cars per day
- Ample Parking
- Redevelopment Potential

1930 N. BROADWAY STREET, MOORE, OK 73160

1930 N. BROADWAY STREET, MOORE, OK 73160

GBANTA@THEBANTACOMPANIES.COM