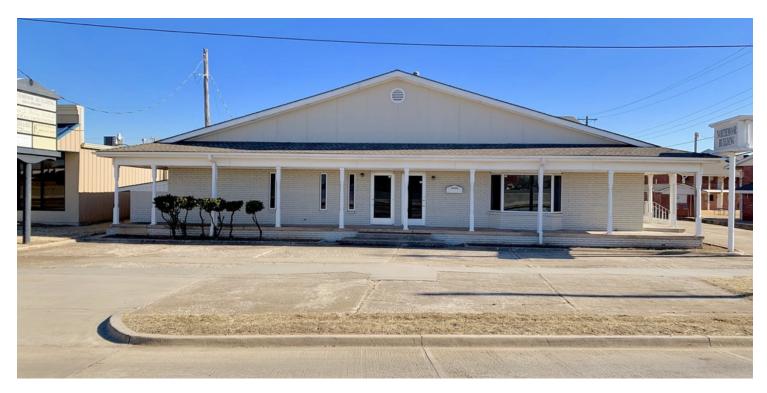

#### **PROPERTY OVERVIEW**

Fantastic opportunity to own a commercial building on I-35. This building is situated on .7 acres of PRIME real estate right on I-35 with 128,000 cars a day! Currently, the building has 4 separate suites but can be rearranged into several suite options. A substantial renovation of the interior and mechanical systems is needed to bring this building up to its full potential.

### **PROPERTY HIGHLIGHTS**

- Frontage on I-35
- 128,000 cars per day
- Ample Parking
- Redevelopment Potential

1930 N. BROADWAY STREET, MOORE, OK 73160

1930 N. BROADWAY STREET, MOORE, OK 73160

GBANTA@THEBANTACOMPANIES.COM