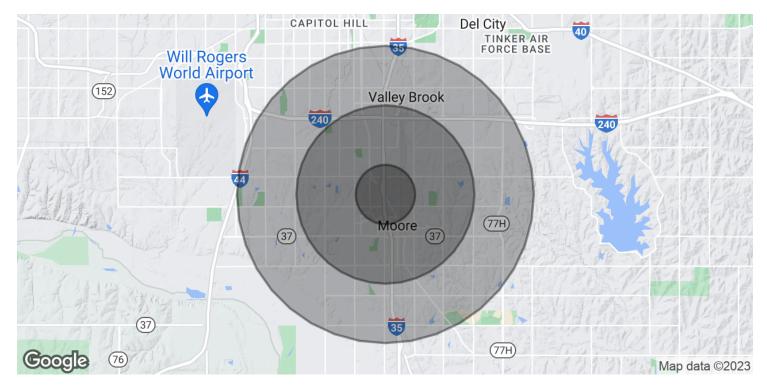

1930 N. BROADWAY STREET, MOORE, OK 73160

| POPULATION           | 1 MILE | 3 MILES | 5 MILES |
|----------------------|--------|---------|---------|
| Total Population     | 10,731 | 71,214  | 169,454 |
| Average age          | 31.7   | 33.3    | 33.6    |
| Average age (Male)   | 29.1   | 32.2    | 32.8    |
| Average age (Female) | 34.9   | 34.5    | 34.3    |

| HOUSEHOLDS & INCOME | 1 MILE    | 3 MILES   | 5 MILES   |
|---------------------|-----------|-----------|-----------|
| Total households    | 3,851     | 27,677    | 64,022    |
| # of persons per HH | 2.8       | 2.6       | 2.6       |
| Average HH income   | \$54,632  | \$60,185  | \$59,770  |
| Average house value | \$124,378 | \$131,223 | \$133,571 |

<sup>\*</sup> Demographic data derived from 2020 ACS - US Census

GBANTA@THEBANTACOMPANIES.COM