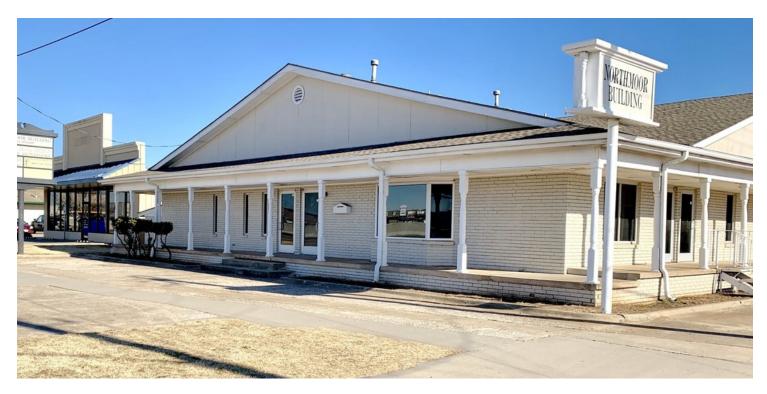

#### **PROPERTY OVERVIEW**

Fantastic opportunity to own a commercial building on I-35. This building is situated on .7 acres of PRIME real estate right on I-35 with 128,000 cars a day! Currently, the building has 4 separate suites but can be rearranged into several suite options. A substantial renovation of the interior and mechanical systems is needed to bring this building up to its full potential.

### **PROPERTY HIGHLIGHTS**

- Frontage on I-35
- 128,000 cars per day
- Ample Parking
- Redevelopment Potential

1930 N. BROADWAY STREET, MOORE, OK 73160

1930 N. BROADWAY STREET, MOORE, OK 73160

GBANTA@THEBANTACOMPANIES.COM