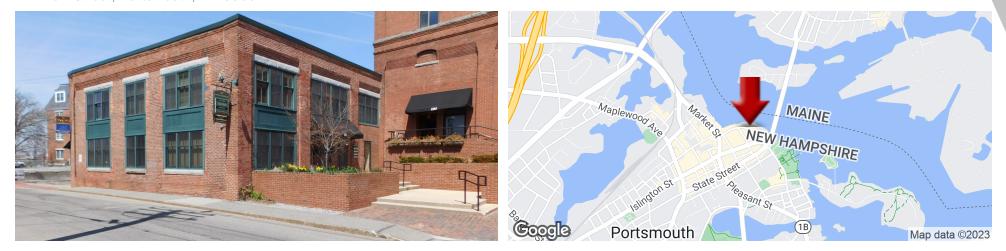

# BOW STREET 117 Bow Street, Portsmouth, NH 03801

#### **PROPERTY OVERVIEW**

Here's an excellent opportunity to be located in Portsmouth, NH. This high end office would be perfect for any business owner in the financial service industry, attorneys, accountants and similar professionals that demand a space that is a cut above the other properties on the market currently. With an interior that has fine woodwork and exposed brick exterior walls, this office will elevate your image. A population of over 21,000 within Portsmouth that is increasing at 1.2% annually, Portsmouth serves as the business hub for the Seacoast of NH. There is plenty of on-street parking for this location, but the space comes with two designated spots, that may be leased as well. With its short distance to Route 1, 16, Interstate 95, and a short walk across the bridge to Kittery, this well appointed space is an incredible opportunity.

#### **PROPERTY HIGHLIGHTS**

- Reception area, kitchenette, conference room, two (2) bathrooms and storage
- Eight separate individual offices (COVID-19 friendly space)
- Heart of downtown Portsmouth in charming brick facility inside and out
- Building Class B with Class A finish
- Two (2) designated parking spots may be leased also