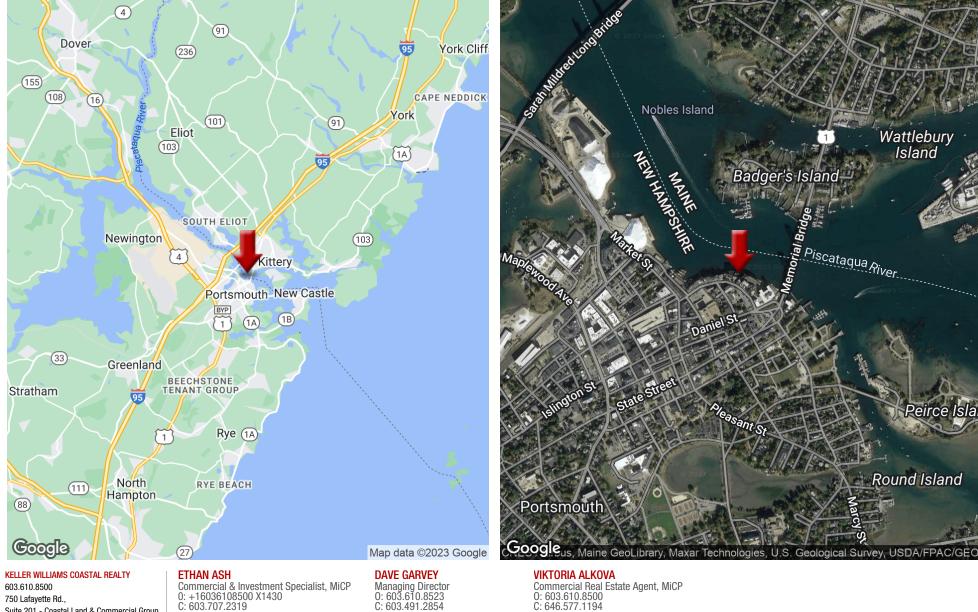

#### **LOCATION DESCRIPTION**

Seated on the banks of the Piscataqua River, Portsmouth is a small city with a large history. The third oldest city in the nation, Portsmouth is picturesque New England at its finest. Historic buildings line the walkable streets of Market Square and iconic tugboats lead ships in and out of Portsmouth Harbor. A close-knit community and scenic landscape define the area.

#### LOCATION DETAILS

| Market              | Seacoast NH   |
|---------------------|---------------|
| County              | Rockingham    |
| Cross Streets       | Daniel Street |
| Signal Intersection | No            |