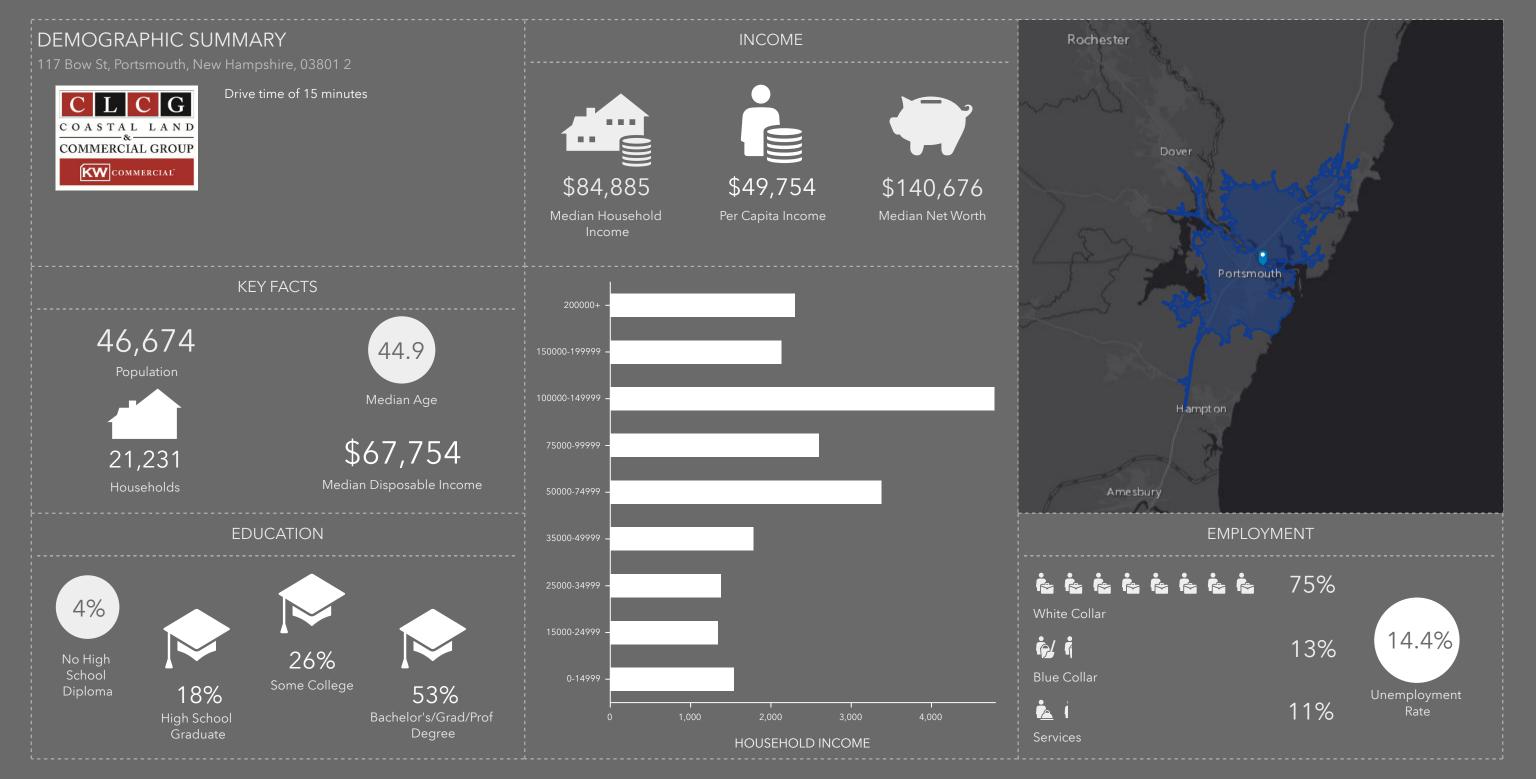

#### **PROPERTY OVERVIEW**

Here's an excellent opportunity to be located in Portsmouth, NH. This high end office would be perfect for any business owner in the financial service industry, attorneys, accountants and similar professionals that demand a space that is a cut above the other properties on the market currently. With an interior that has fine woodwork and exposed brick exterior walls, this office will elevate your image. A population of over 21,000 within Portsmouth that is increasing at 1.2% annually, Portsmouth serves as the business hub for the Seacoast of NH. There is plenty of on-street parking for this location, but the space comes with two designated spots, that may be leased as well. With its short distance to Route 1, 16, Interstate 95, and a short walk across the bridge to Kittery, this well appointed space is an incredible opportunity.

#### **LOCATION DESCRIPTION**

Seated on the banks of the Piscataqua River, Portsmouth is a small city with a large history. The third oldest city in the nation, Portsmouth is picturesque New England at its finest. Historic buildings line the walkable streets of Market Square and iconic tugboats lead ships in and out of Portsmouth Harbor. A close-knit community and scenic landscape define the area.

In addition to its rich history, Portsmouth boasts a vibrant cultural scene. Strawberry Banke Museum, Portsmouth Athenaeum, the Music Hall, and the New Hampshire Film Festival all contribute to the unique experience Portsmouth offers. Known for having more restaurant seats than people, Portsmouth is home to an active farm-to-table scene and heavily-frequented farmers market. Water Country Water Park is in town and nearby beach access is at Odiorne Point State Park and Hampton Beach State Park. The White Mountains are less than a two-hour drive away as well.

#### LOCATION DETAILS

| Market              | Seacoast NH   |
|---------------------|---------------|
| County              | Rockingham    |
| Cross Streets       | Daniel Street |
| Signal Intersection | No            |