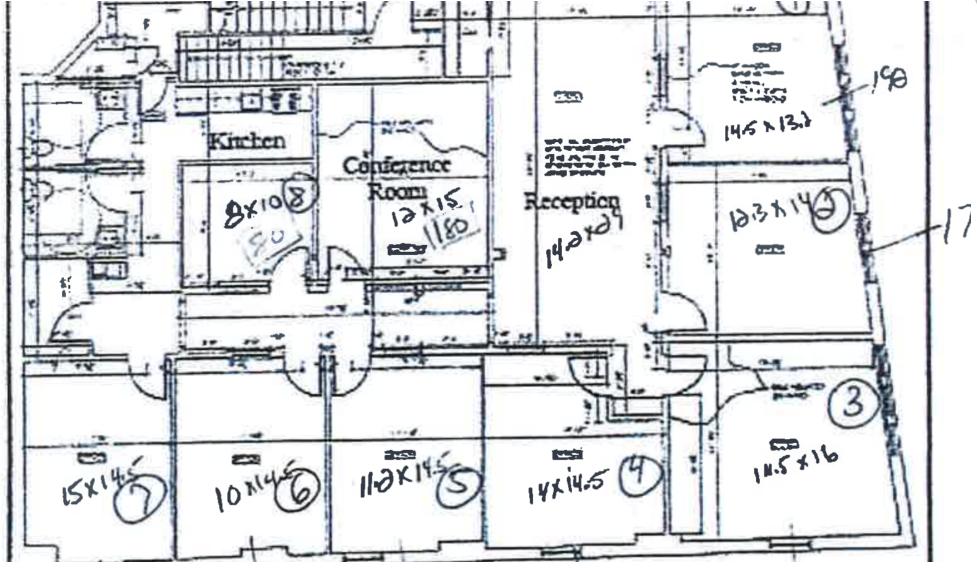

#### **PROPERTY HIGHLIGHTS**

- Reception area, kitchenette, conference room, two (2) bathrooms and storage
- Eight separate individual offices (COVID-19 friendly space)
- Heart of downtown Portsmouth in charming brick facility inside and out
- Building Class B with Class A finish
- Two (2) designated parking spots may be leased also

#### **AVAILABLE SPACES**

| SUITE     | TENANT | SIZE (SF)     | LEASE TYPE | LEASE RATE        |
|-----------|--------|---------------|------------|-------------------|
| Units 1-8 |        | 80 - 2,584 SF |            | \$30.00 SF/yr     |
| Unit 3    |        |               | Gross      | \$2,000 per month |
| Unit 4    |        |               | Gross      | \$1,300 per month |
| Unit 5    |        | 162 SF        | Gross      | \$950 per month   |
| Unit 6    |        | 162 SF        | Gross      | \$745 per month   |
| Unit 7    |        |               | Gross      | \$1,440 per month |