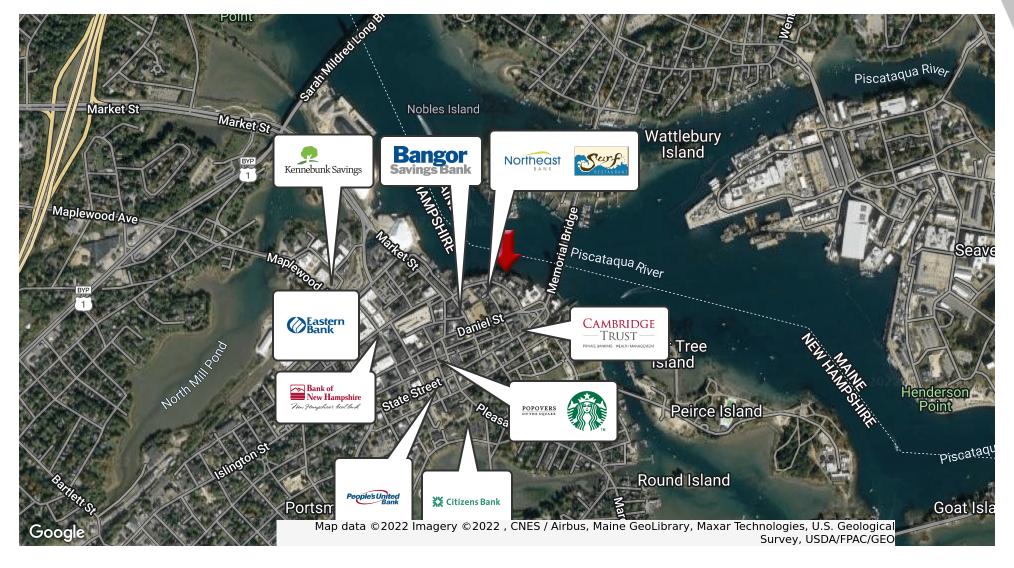

#### LOCATION DETAILS

| Market              | Seacoast NH   |
|---------------------|---------------|
| County              | Rockingham    |
| Cross Streets       | Daniel Street |
| Signal Intersection | No            |