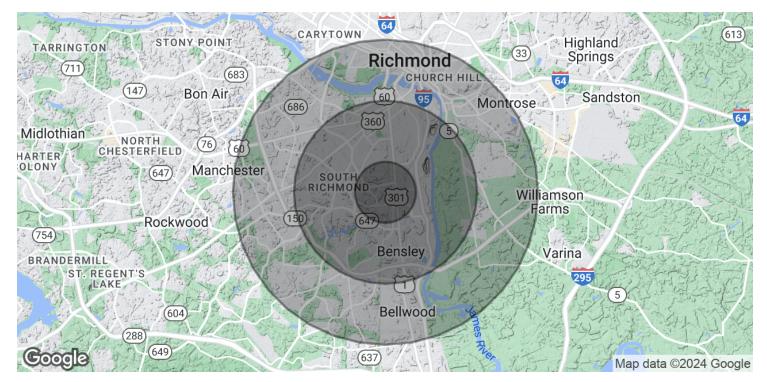

| POPULATION           | 1 MILE    | 3 MILES   | 5 MILES   |
|----------------------|-----------|-----------|-----------|
| Total Population     | 5,521     | 56,921    | 179,764   |
| Average age          | 29.5      | 32.8      | 32.0      |
| Average age (Male)   | 29.3      | 31.4      | 30.9      |
| Average age (Female) | 29.8      | 34.0      | 33.1      |
| HOUSEHOLDS & INCOME  | 1 MILE    | 3 MILES   | 5 MILES   |
| Total households     | 2,087     | 20,894    | 69,423    |
| # of persons per HH  | 2.6       | 2.7       | 2.6       |
| Average HH income    | \$38,320  | \$42,532  | \$49,733  |
| Average house value  | \$142,889 | \$198,897 | \$200,567 |

\* Demographic data derived from 2020 ACS - US Census

SUSAN HAAS Associate Broker 804.349.5788 susan.haas@joynercommercial.net

6641 W BROAD STREET | RICHMOND, VA 23230 | 804.270.9440

JOYNERCOMMERCIAL.NET