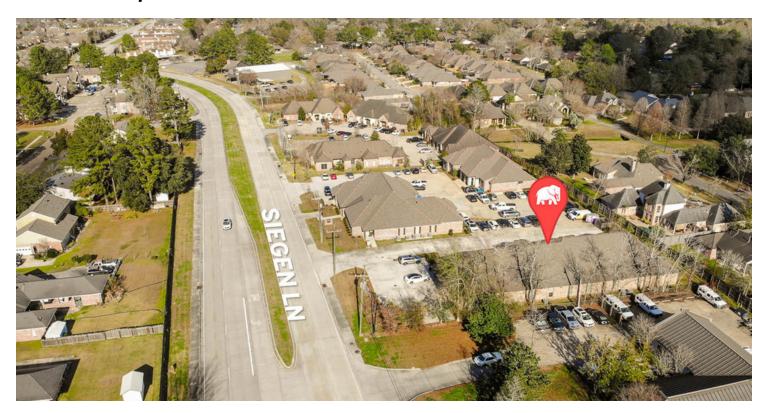

### PROFESSIONAL OFFICE SUITE ON SIEGEN NEAR HIGHLAND

10245 SIEGEN LANE BATON ROUGE, LA 70810



LEASE RATE: NEGOTIABLE



## OFFERING SUMMARY



#### PROPERTY INFORMATION

- > Office suite with high-end finishes soon to be available for lease on Siegen Lane.
- ➤ Suite B is ±1,200 SF and located in a quiet office park near the intersection of Highland Road / Burbank Dr.
- > Available February 16, 2020.



## FLOOR PLAN

#### 10245 SIEGEN LN - SUITE B 1,200 SF





# AERIAL / EXTERIOR







## INTERIOR PHOTOS













## **LOCATION MAPS**







## **DEMOGRAPHICS MAP & REPORT**



| POPULATION           | 1 MILE | 3 MILES | 5 MILES |
|----------------------|--------|---------|---------|
| Total Population     | 6,400  | 39,188  | 100,605 |
| Average age          | 40.5   | 36.6    | 36.4    |
| Average age (Male)   | 39.5   | 34.2    | 34.2    |
| Average age (Female) | 41.0   | 38.6    | 38.0    |
| HOUSEHOLDS & INCOME  | 1 MILE | 3 MILES | 5 MILES |

| 1100021101250 & 11100112                             |           | 0111220   | 011120    |
|------------------------------------------------------|-----------|-----------|-----------|
| Total households                                     | 2,554     | 15,607    | 41,291    |
| # of persons per HH