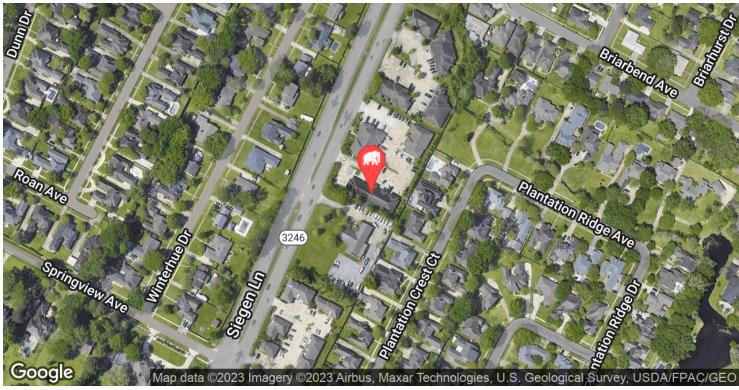

### PROFESSIONAL OFFICE SUITE ON SIEGEN NEAR HIGHLAND

10245 SIEGEN LANE BATON ROUGE, LA 70810



LEASE RATE: NEGOTIABLE



## OFFERING SUMMARY



#### PROPERTY INFORMATION

- > Office suite with high-end finishes soon to be available for lease on Siegen Lane.
- ➤ Suite B is ±1,200 SF and located in a quiet office park near the intersection of Highland Road / Burbank Dr.
- > Available February 16, 2020.



## FLOOR PLAN

#### 10245 SIEGEN LN - SUITE B 1,200 SF





# AERIAL / EXTERIOR







## INTERIOR PHOTOS













## **LOCATION MAPS**







## **DEMOGRAPHICS MAP & REPORT**



| POPULATION           | 1 MILE | 3 MILES | 5 MILES |
|----------------------|--------|---------|---------|
| Total Population     | 6,400  | 39,188  | 100,605 |
| Average age          | 40.5   | 36.6    | 36.4    |
| Average age (Male)   | 39.5   | 34.2    | 34.2    |
| Average age (Female) | 41.0   | 38.6    | 38.0    |
| HOUSEHOLDS & INCOME  | 1 MILE | 3 MILES | 5 MILES |

| 1100021101250 & 11100112                             |           | 0111220   | 011120    |
|------------------------------------------------------|-----------|-----------|-----------|
| Total households                                     | 2,554     | 15,607    | 41,291    |
| # of persons per HH                                  | 2.5       | 2.5       | 2.4       |
| Average