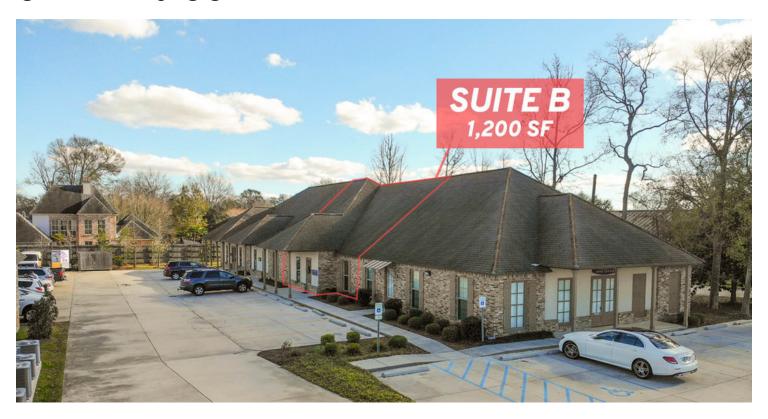

#### 10245 SIEGEN LN - SUITE B 1,200 SF

# AERIAL / EXTERIOR

#### PROPERTY INFORMATION

- > Office suite with high-end finishes soon to be available for lease on Siegen Lane.
- ➤ Suite B is ±1,200 SF and located in a quiet office park near the intersection of Highland Road / Burbank Dr.
- > Available February 16, 2020.