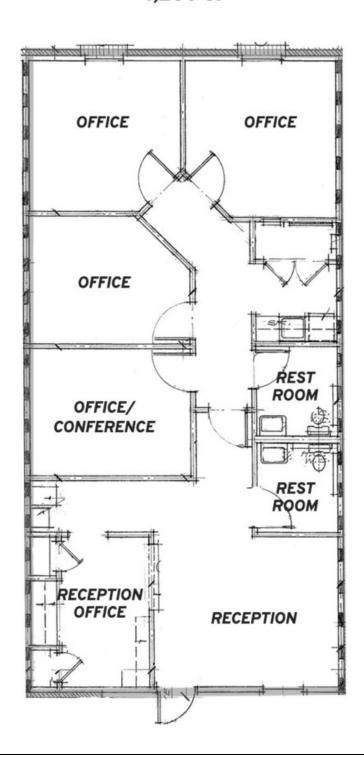

### PROFESSIONAL OFFICE SUITE ON SIEGEN NEAR HIGHLAND

10245 SIEGEN LANE BATON ROUGE, LA 70810



LEASE RATE: NEGOTIABLE



## OFFERING SUMMARY



#### PROPERTY INFORMATION

- > Office suite with high-end finishes soon to be available for lease on Siegen Lane.
- ➤ Suite B is ±1,200 SF and located in a quiet office park near the intersection of Highland Road / Burbank Dr.
- > Available February 16, 2020.



## FLOOR PLAN

#### 10245 SIEGEN LN - SUITE B 1,200 SF





# AERIAL / EXTERIOR







## INTERIOR PHOTOS













## **LOCATION MAPS**







## **DEMOGRAPHICS MAP & REPORT**



| POPULATION           | 1 MILE | 3 MILES | 5 MILES |
|----------------------|--------|---------|---------|
| Total Population     | 6,400  | 39,188  | 100,605 |
| Average age          | 40.5   | 36.6    | 36.4    |
| Average age (Male)   | 39.5   | 34.2    | 34.2    |
| Average age (Female) | 41.0   | 38.6    | 38.0    |
| HOUSEHOLDS & INCOME  | 1 MILE | 3 MILES | 5 MILES |

| 1100021101250 & 11100112                             |           | 0111220   | 011120    |
|------------------------------------------------------|-----------|-----------|-----------|
| Total households                                     | 2,554     | 15,607    | 41,291    |
| # of persons