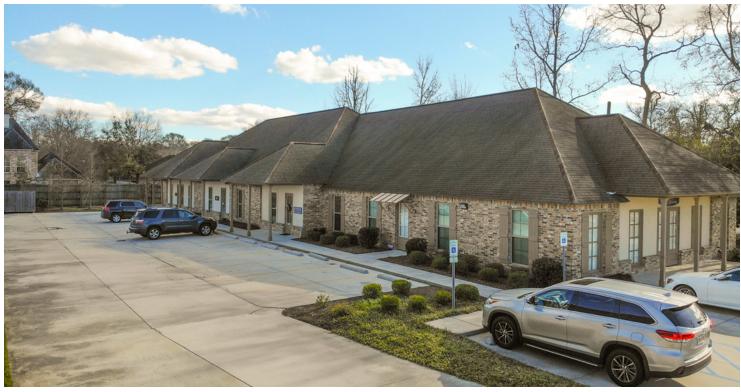

# AERIAL / EXTERIOR

### PROFESSIONAL OFFICE SUITE ON SIEGEN NEAR HIGHLAND

10245 SIEGEN LANE BATON ROUGE, LA 70810

LEASE RATE: NEGOTIABLE

#### PROPERTY INFORMATION

- > Office suite with high-end finishes soon to be available for lease on Siegen Lane.
- ➤ Suite B is ±1,200 SF and located in a quiet office park near the intersection of Highland Road / Burbank Dr.
- > Available February 16, 2020.