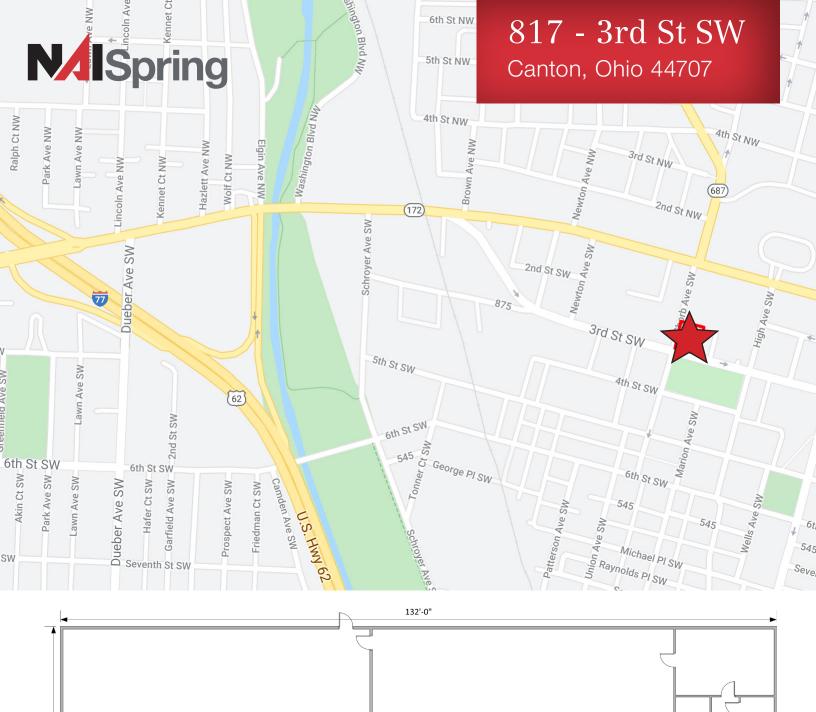

## 817 - 3rd St SW Canton, Ohio 44707

**N**/ISpring

| TOTAL SQ FT | 6,600                       |  |
|-------------|-----------------------------|--|
| LEASE RATE  | \$4.00/SF                   |  |
| LEASE TYPE  | NNN                         |  |
| ACRES       | 0.80                        |  |
| YEAR BUILT  | 1988/2007                   |  |
| PARCEL      | 247964                      |  |
| ZONING      | B3                          |  |
| TAXES       | \$7,158.44/year (\$1.08/SF) |  |
| OH DOORS    | 8 - 10' x 10'               |  |
|             |                             |  |