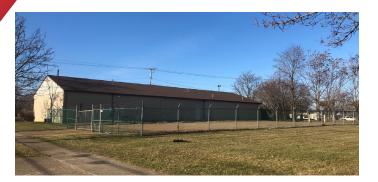

#### **Property Features**

- Property features 1,000 SF office and 5,600 SF of warehouse/garage space.
- Fenced in parking lot.
- Facility was originally constructed and occupied for an ambulance facility
- Easy acess to I-77 (less than 1 mile)
- Agent Interest