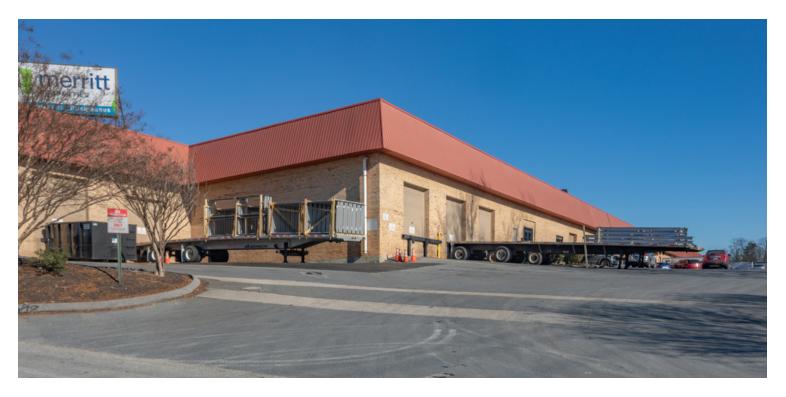

## INDUSTRIAL FOR LEASE 4716-4718 BENSON AVE

Baltimore, MD 21227 Available: Fully Leased

#### **PROPERTY HIGHLIGHTS**

- 862 SF of office
- 10,725 SF of warehouse
- 2 docks and 1 ramped drive in
- Close Proximity to I-695 and I-95
- Ample Free Parking
- 20' Clear Height
- Wet sprinkler system
- Public Utilities
- Within walking distance to a Metro Bus Stop