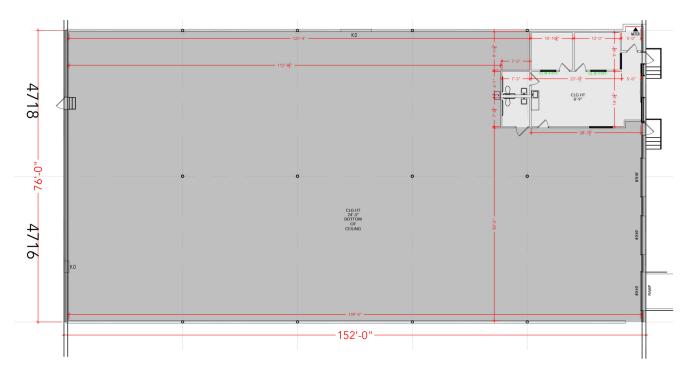

#### LISTING DATA

**AVAILABLE SF:** Fully Leased **OFFICE SF:** 862 SF

#### **BUILDING DATA**

TOTAL BUILDING SF: 119,988 SF YEAR BUILT:

Kate Jordan, SIOR Principal 410.336.5314

kjordan@lee-associates.com

#### **PROPERTY HIGHLIGHTS**

- 862 SF of office
- 10,725 SF of warehouse
- 2 docks and 1 ramped drive in
- Close Proximity to I-695 and I-95
- Ample Free Parking
- 20' Clear Height
- Wet sprinkler system
- Public Utilities
- Within walking distance to a Metro Bus Stop