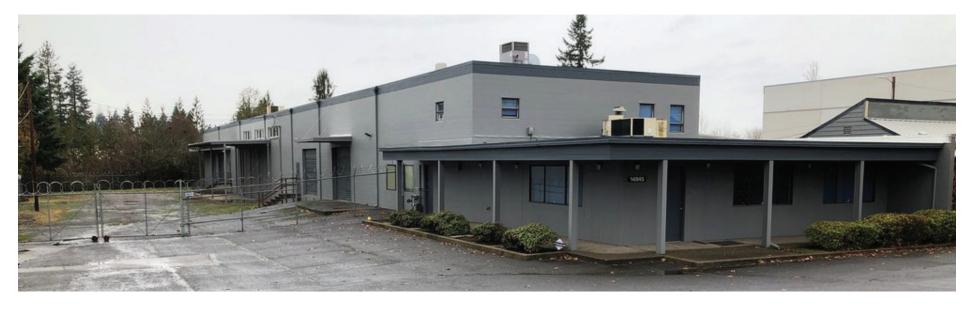

ere is a monument sign facing SW 72nd Avenue. The building was recently painted and there is approximately 725 SF of covered storage area outside the building.

#### PROPERTY HIGHLIGHTS

- Signage opportunity facing SW 72nd Ave
- Three dock high doors (10'H x 12'W)
- One Grade level door (10'H x 12'W)
- Quick access to I-5, Hwy 217, & Hwy 99

### Lease Amounts:

Suite 1: \$5,604.00

Suite 2: \$4,498.00

Entire Building: \$10,102.00

### **SPACE INFORMATION** 14945 SW 72nd Ave

**SUITE 2:** 

• 6,177 SF

4.458 SF of warehouse

• 800 SF of 1st floor office

• 1,408 SF of 2nd floor office

2 dock doors

**SUITE 1:** • 6,666 SF

2.363 SF of warehouse

2.533 SF of 1st floor office

1,281 SF of 2nd floor office

1 dock and 1 grade door.











## **ADDITIONAL PHOTOS** 14945 SW 72nd Ave —