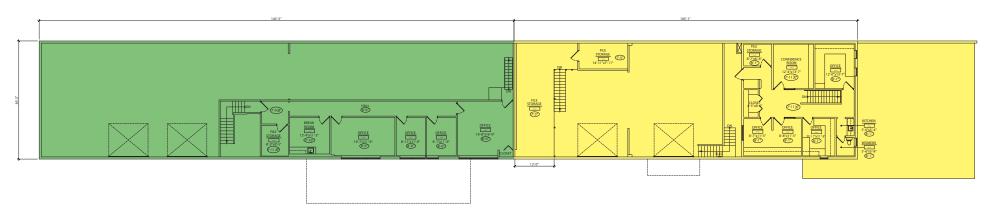

#### PROPERTY OVERVIEW

There are two suites in the building that can combined for 12,843 SF which includes 6,022 SF of office space (2,689 SF on the 2nd floor) plus 650 SF of 2nd floor storage space. There is secure fenced storage area on the South side and West side of the property. There is a monument sign facing SW 72nd Avenue. The building was recently painted and there is approximately 725 SF of covered storage area outside the building.

### **SPACE INFORMATION** 14945 SW 72nd Ave

**SUITE 2:** 

• 6,177 SF

4.458 SF of warehouse

• 800 SF of 1st floor office

• 1,408 SF of 2nd floor office

2 dock doors

**SUITE 1:** • 6,666 SF

2.363 SF of warehouse

2.533 SF of 1st floor office

1,281 SF of 2nd floor office

1 dock and 1 grade door.