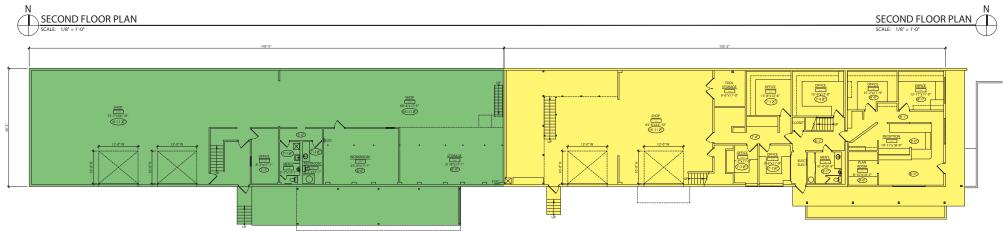

#### PROPERTY OVERVIEW

There are two suites in the building that can combined for 12,843 SF which includes 6,022 SF of office space (2,689 SF on the 2nd floor) plus 650 SF of 2nd floor storage space. There is secure fenced storage area on the South side and West side of the property. There is a monument sign facing SW 72nd Avenue. The building was recently painted and there is approximately 725 SF of covered storage area outside the building.

### **SPACE INFORMATION** 14945 SW 72nd Ave

**SUITE 2:** 

• 6,177 SF

4.458 SF of warehouse

• 800 SF of 1st floor office

• 1,408 SF of 2nd floor office

2 dock doors

**SUITE 1:** • 6,666 SF

2.363 SF of warehouse

2.533 SF of 1st floor office

1,281 SF of 2nd floor office

1 dock and 1 grade door.