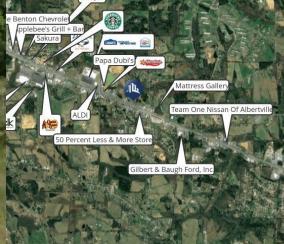

10658 US HWY 431, ALBERTVILLE, AL 35951

FOR SALE \$450,000

### PROPERTY FEATURES

- Busy US Hwy 431 corridor
- 1.5 acres
- 325 ft road frontage
- Daily Traffic count 30,000+
- Located near Lowes, Belk, Wal Mart, Aldi
- Hardees, Nissan, Toyota, and Ford Dealerships, much more
- Perfect spot for retal, office, multi family, storage!
- Cross Street other side of Highway