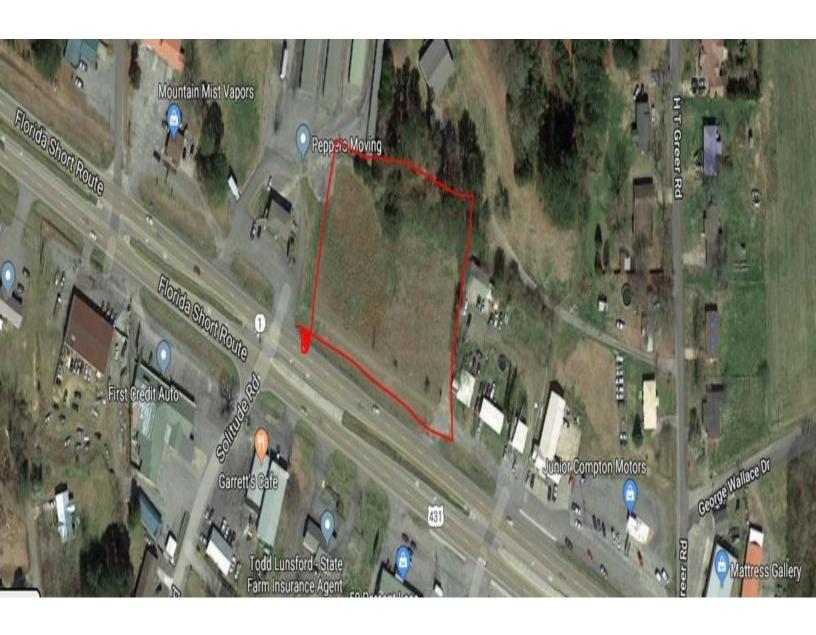

10658 US HWY 431, ALBERTVILLE, AL 35951

FOR SALE \$450,000

### PROPERTY FEATURES

- Busy US Hwy 431 corridor
- 1.5 acres
- 325 ft road frontage
- Daily Traffic count 30,000+
- Located near Lowes, Belk, Wal Mart, Aldi
- Hardees, Nissan, Toyota, and Ford Dealerships, much more
- Perfect spot for retal, office, multi family, storage!
- Cross Street other side of Highway