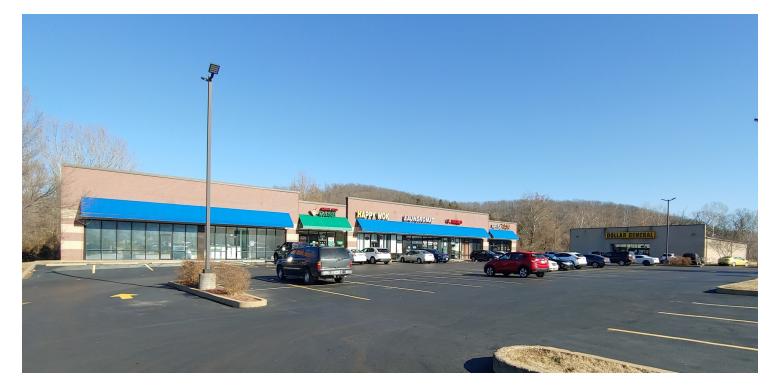

# HOUSE SPRINGS CENTRE

21 Walters Place, House Springs, MO 63051

### **PROPERTY OVERVIEW**

• 3,600 SF Endcap - Divisible - Now Available!

### **PROPERTY HIGHLIGHTS**

- Join Revive Tan, V Nails, Laundromat, Happy Wok and Check Into Cash
- Nearby Retailers Include:
- Dollar General
- Hardee's
- KFC
- · Captain D's
- O'Reilly Auto Parts
- McDonald's
- Taco Bell
- Hoods
- Price Chopper
- DaVita
- Buchheit
- AutoZone
- Enterprise Bank & Trust