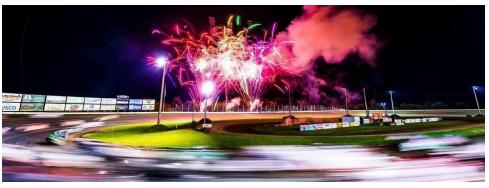

### **PROPERTY OVERVIEW**

SVN | Northco is pleased to present for sale Deer Creek Speedway & Campground in Grand Meadow, MN ("Property"). The Property is a family-run race track and campground which is located roughly 15 miles south of Rochester, MN. This is a very well-known regional speedway and has been consistently profitable for nearly 20 years.

### PROPERTY HIGHLIGHTS

- Listed at a 15.27% cap rate and consistently profitable
- The Property is one of the most state-of-the-art racing complexes in the country and it has hosted some of the biggest (dirt track) events in the country
- The Property has been upgraded consistently and now features a 3/8 mile high banked racetrack, a grandstand for 4000 guests, 24 VIP suites, 44 VIP decks, upgraded lighting which allows for night racing, and more
- The campground includes living quarters (with shower house) for a manager and has 49 developed sites with hookups and 76 primitive sites which can expand up to 200 temporary campsites
- There is a waiting list for the VIP suites and decks

# Additional Photos