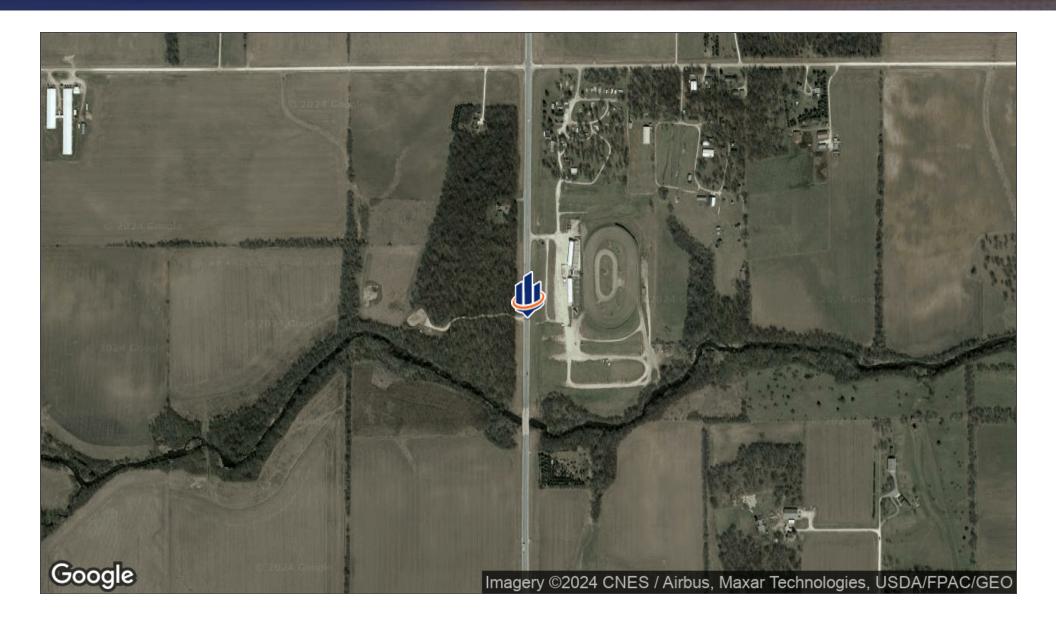

# Aerial Map

DEER CREEK SPEEDWAY AND CAMPGROUND | 25262 US HIGHWAY 63 SPRING VALLEY, MN 55975