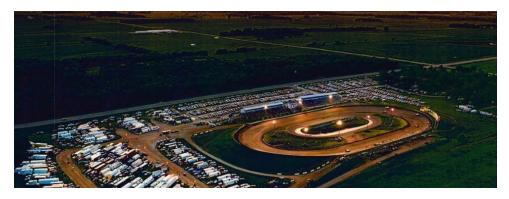

### **PROPERTY OVERVIEW**

SVN | Northco is pleased to present for sale Deer Creek Speedway & Campground in Grand Meadow, MN ("Property"). The Property is a family-run race track and campground which is located roughly 15 miles south of Rochester, MN. This is a very well-known regional speedway and has been consistently profitable for nearly 20 years.

### PROPERTY HIGHLIGHTS

- Listed at a 15.27% cap rate and consistently profitable
- The Property is one of the most state-of-the-art racing complexes in the country and it has hosted some of the biggest (dirt track) events in the country
- The Property has been upgraded consistently and now features a 3/8 mile high banked racetrack, a grandstand for 4000 guests, 24 VIP suites, 44 VIP decks, upgraded lighting which allows for night racing, and more
- The campground includes living quarters (with shower house) for a manager and has 49 developed sites with hookups and 76 primitive sites which can expand up to 200 temporary campsites
- There is a waiting list for the VIP suites and decks

# Aerial Map

DEER CREEK SPEEDWAY AND CAMPGROUND | 25262 US HIGHWAY 63 SPRING VALLEY, MN 55975