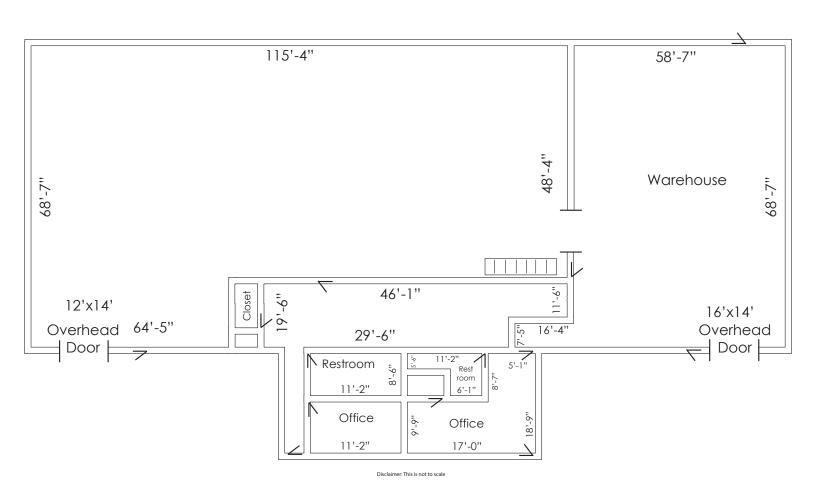

## **Property Overview**

- 13,040 SF conveniently located about 1 mile from I-90
- 24' shop ceiling heights, 16' overhead doors
- Has a large heated shop/warehouse area with an office, bathroom, reception/ additional office area. Also, has room for storage and work space above the reception area
- Two adjoining suites that can be leased individually each with a bathroom and office space.
- Zoned as Light Industrial

## **Pricing:**

| Suite | Approx SF | Price / Month |
|-------|-----------|---------------|
| 101   | 8,352     | \$3,100       |
| 102   | 4,688     | \$1,750       |