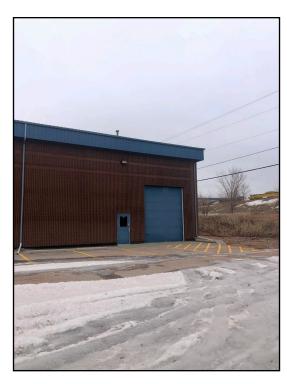

## **Property Overview**

- 13,040 SF conveniently located about 1 mile from I-90
- 24' shop ceiling heights, 16' overhead doors
- Has a large heated shop/warehouse area with an office, bathroom, reception/ additional office area. Also, has room for storage and work space above the reception area
- Two adjoining suites that can be leased individually each with a bathroom and office space.
- Zoned as Light Industrial