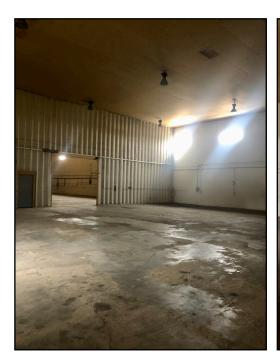

## **Property Overview**

- 13,040 SF conveniently located about 1 mile from I-90
- 24' shop ceiling heights, 16' overhead doors
- Has a large heated shop/warehouse area with an office, bathroom, reception/ additional office area. Also, has room for storage and work space above the reception area
- Two adjoining suites that can be leased individually each with a bathroom and office space.
- Zoned as Light Industrial