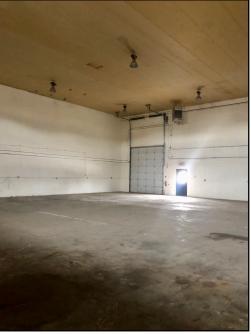

## **Property Overview**

- 13,040 SF conveniently located about 1 mile from I-90
- 24' shop ceiling heights, 16' overhead doors
- Has a large heated shop/warehouse area with an office, bathroom, reception/ additional office area. Also, has room for storage and work space above the reception area
- Two adjoining suites that can be leased individually each with a bathroom and office space.
- Zoned as Light Industrial