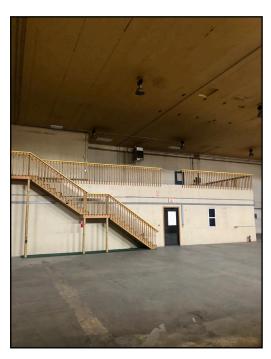

## **Property Overview**

- 13,040 SF conveniently located about 1 mile from I-90
- 24' shop ceiling heights, 16' overhead doors
- Has a large heated shop/warehouse area with an office, bathroom, reception/ additional office area. Also, has room for storage and work space above the reception area
- Two adjoining suites that can be leased individually each with a bathroom and office space.
- Zoned as Light Industrial