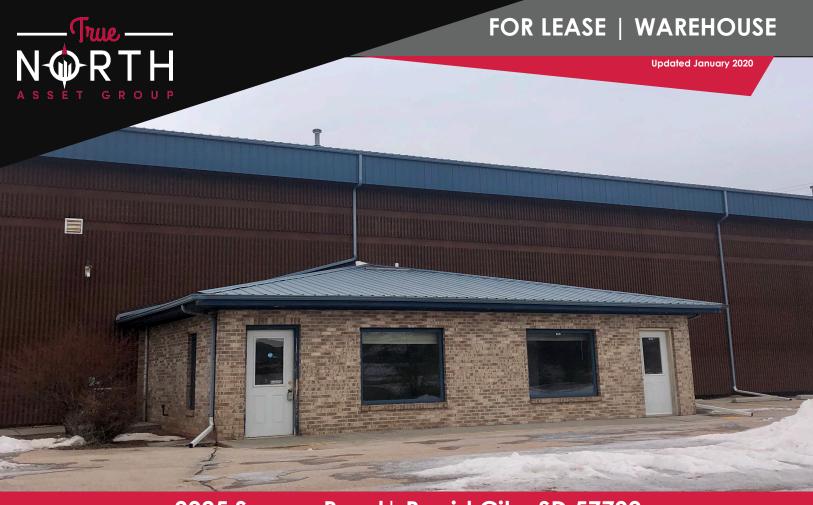

## 2025 Samco Road | Rapid City, SD 57702

Exclusively listed by: Shannon Brinker | Commercial Broker | 605.415.7222 | shannon@truenorthassetgroup.com

## **Property Overview**

- 13,040 SF conveniently located about 1 mile from I-90
- 24' shop ceiling heights, 16' overhead doors
- Has a large heated shop/warehouse area with an office, bathroom, reception/ additional office area. Also, has room for storage and work space above the reception area
- Two adjoining suites that can be leased individually each with a bathroom and office space.
- Zoned as Light Industrial