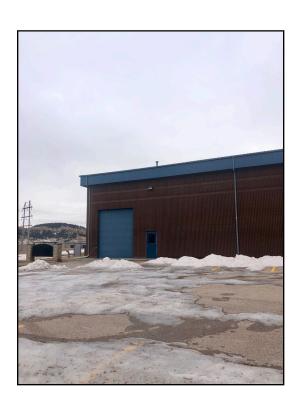

## **Property Overview**

- 13,040 SF conveniently located about 1 mile from I-90
- 24' shop ceiling heights, 16' overhead doors
- Has a large heated shop/warehouse area with an office, bathroom, reception/ additional office area. Also, has room for storage and work space above the reception area
- Two adjoining suites that can be leased individually each with a bathroom and office space.
- Zoned as Light Industrial