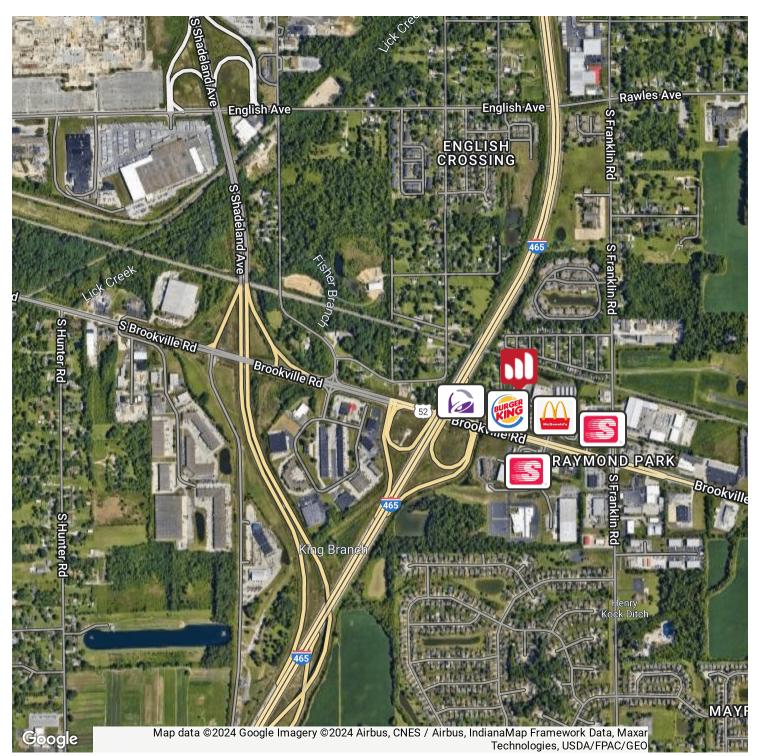

### **PROPERTY HIGHLIGHTS**

- · Convenient location easy access to major highways
- Newer construction •
- ADA-compliant building •
- Generous TI allowance •
- Real estate tax abatement available •
- Six (6) drive-in doors