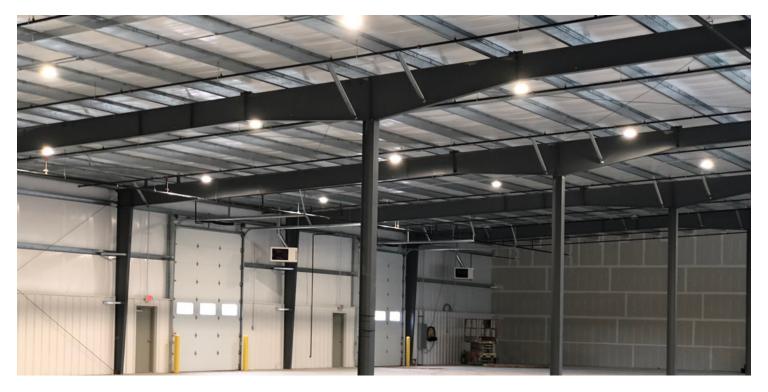

#### **PROPERTY DESCRIPTION**

6,000 SF industrial-flex space available for lease in this newly constructed ADA-compliant building. Great location & surrounded by amenities.

### **PROPERTY HIGHLIGHTS**

- · Convenient location easy access to major highways
- Newer construction •
- ADA-compliant building •
- Generous TI allowance •
- Real estate tax abatement available •
- Six (6) drive-in doors