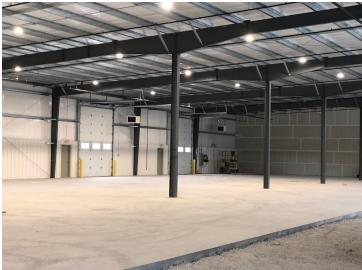

#### **PROPERTY DESCRIPTION**

6,000 SF industrial-flex space available for lease in this newly constructed ADA-compliant building. Great location & surrounded by amenities.

### **PROPERTY HIGHLIGHTS**

- · Convenient location easy access to major highways
- Newer construction •
- ADA-compliant building •
- Generous TI allowance •
- Real estate tax abatement available •
- Six (6) drive-in doors