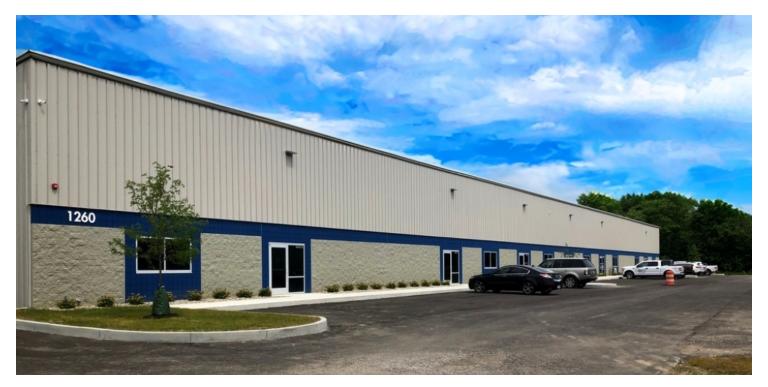

1260 INTERCHANGE WAY, INDIANAPOLIS, IN 46239

#### **PROPERTY DESCRIPTION**

6,000 SF industrial-flex space available for lease in this newly constructed ADA-compliant building. Great location & surrounded by amenities.

### **PROPERTY HIGHLIGHTS**

- · Convenient location easy access to major highways
- Newer construction •
- ADA-compliant building •
- Generous TI allowance •
- Real estate tax abatement available •
- Six (6) drive-in doors