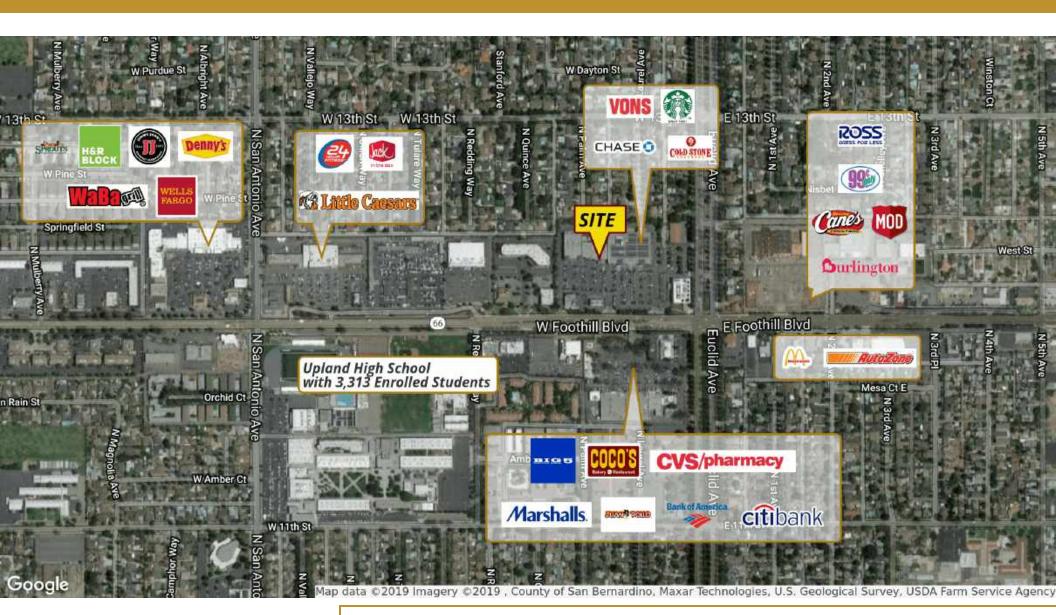

reno Val
Map data ©2019 Google

VISIT INTERACTIVE MAP

The information contained herein was obtained from sources believed to be reliable, however, Progressive Real Estate Partners makes no guarantees, warranties or representation as to the completeness or accuracy thereof. The presentation of this property is submitted subject to errors, omissions, change of conditions prior to sale or lease or withdrawal without notice.



#### **ROXY KLEIN**

Retail Sales & Leasing Specialist O: 909.457.0267 | C: 909.576.4259 roxy@progressiverep.com

## SITE PLAN | 1,320 SF Available in Vons Anchored Center





#### **ROXY KLEIN**

Retail Sales & Leasing Specialist
O: 909.457.0267 | C: 909.576.4259
roxy@progressiverep.com
CalDRE #01264392

### RETAILER MAP | 1,320 SF Available in Vons Anchored Center





#### **ROXY KLEIN**

Retail Sales & Leasing Specialist O: 909.457.0267 | C: 909.576.4259 roxy@progressiverep.com CalDRE #01264392

# PHOTOS | 1,320 SF Available in Vons Anchored Center









#### **ROXY KLEIN**

Retail Sales & Leasing Specialist O: 909.457.0267 | C: 909.576.4259 roxy@progressiverep.com CalDRE #01264392