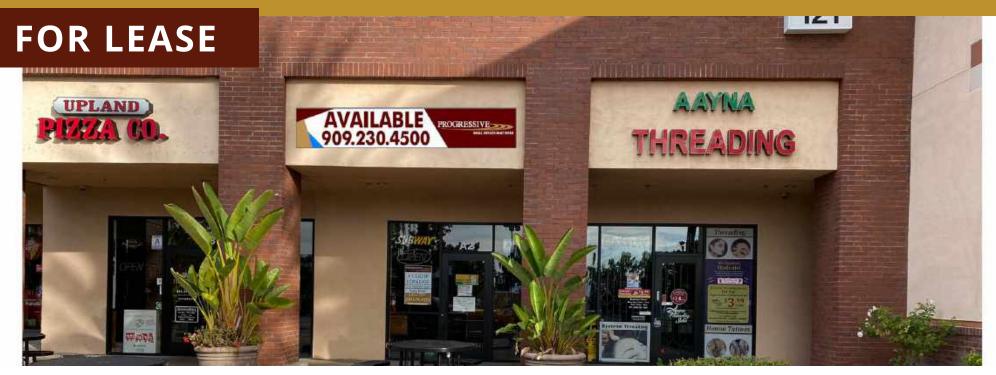

### 1,320 SF AVAILABLE IN VONS ANCHORED CENTER

121 W. Foothill Blvd. #A2 | Upland, CA 91786 Foothill Blvd. & Euclid Ave.

#### **FEATURES**

- 1,320 SF Space Available
- Former Subway with FF & E
- Over 42,000 CPD at the intersection of Foothill Blvd & Euclid Ave.
- Anchored by Vons and Chase Bank
- Incredible Daytime Population with over 27,000 employees within a 2-mile radius
- High Income Trade Area with an Average Household Income of \$109,000 within a 1-mile radius

# PHOTOS | 1,320 SF Available in Vons Anchored Center