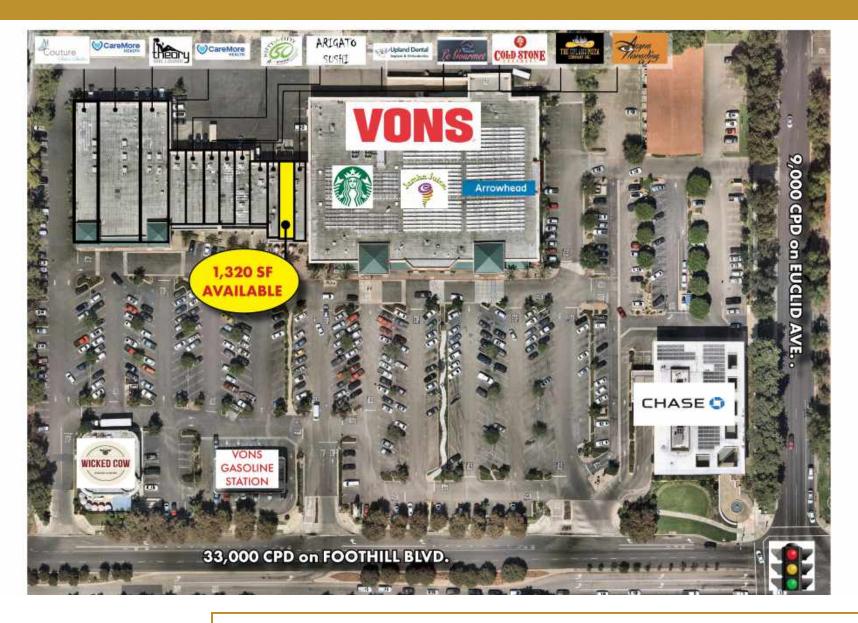

C COUNTS     |          |          |          |

33,000 CPD on Foothill Blvd & 9,000 CPD on Euclid Ave.

\* Derived from Sites USA

Mt San Antonio

SITE

Rancho
Cucamonga
Ontario

GOS

Riverside

Moreno Val
Map data ©2019 Google

VISIT INTERACTIVE MAP

The information contained herein was obtained from sources believed to be reliable, however, Progressive Real Estate Partners makes no guarantees, warranties or representation as to the completeness or accuracy thereof. The presentation of this property is submitted subject to errors, omissions, change of conditions prior to sale or lease or withdrawal without notice.



#### **ROXY KLEIN**

Retail Sales & Leasing Specialist O: 909.457.0267 | C: 909.576.4259 roxy@progressiverep.com

## SITE PLAN | 1,320 SF Available in Vons Anchored Center





#### **ROXY KLEIN**

Retail Sales & Leasing Specialist
O: 909.457.0267 | C: 909.576.4259
roxy@progressiverep.com
CalDRE #01264392

### RETAILER MAP | 1,320 SF Available in Vons Anchored Center





#### **ROXY KLEIN**

Retail Sales & Leasing Specialist O: 909.457.0267 | C: 909.576.4259 roxy@progressiverep.com CalDRE #01264392

# PHOTOS | 1,320 SF Available in Vons Anchored Center









#### **ROXY KLEIN**

Retail Sales & Leasing Specialist O: 909.457.0267 | C: 909.576.4259 roxy@progressiverep.com CalDRE #01264392