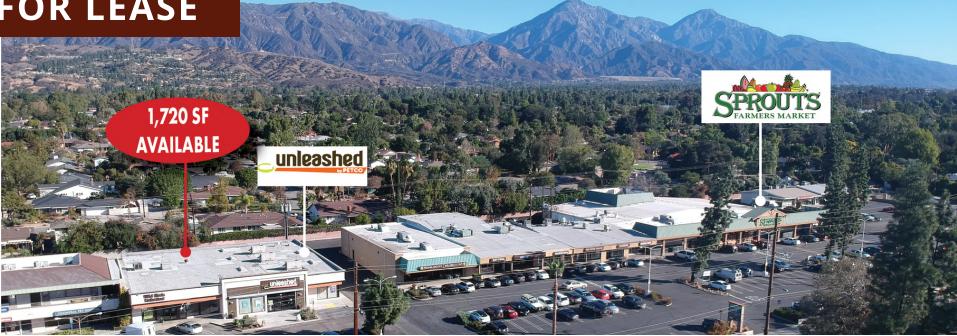

### **CLAREMONT SPROUTS ANCHORED CENTER**

909 W. Foothill Blvd | Claremont, CA 91711 NWC of Foothill Blvd, & Mountain Ave.

**FOR LEASE** 

### **FEATURES**

- 1,720 SF Retail Space with Monument Signage on Foothill Blvd. Available
- Affluent community with an Average Household Income of \$115,495 within a mile radius
- Located on highly traveled Foothill Blvd visible to over 24.000 CPD
- Located in the busy Sprouts shopping center which is near The Claremont Colleges with over 8.500 enrolled students