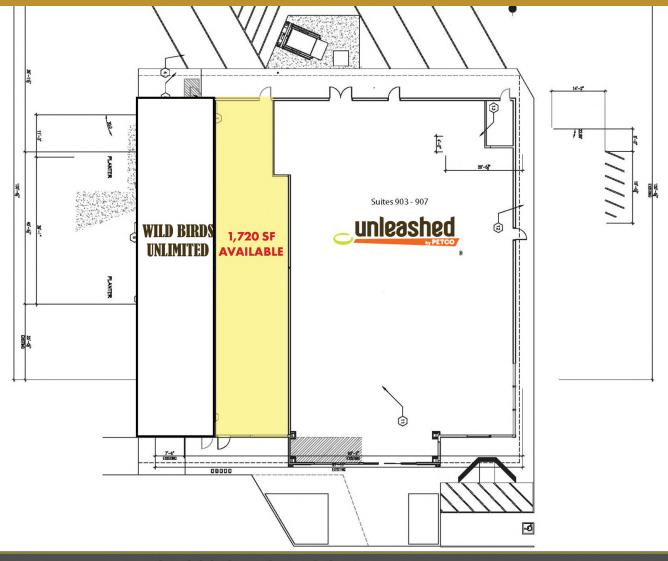

## SITE PLAN | 909 W. Foothill Blvd. Claremont, CA. 91711

24,000 CPD ON FOOTHILL BLVD.