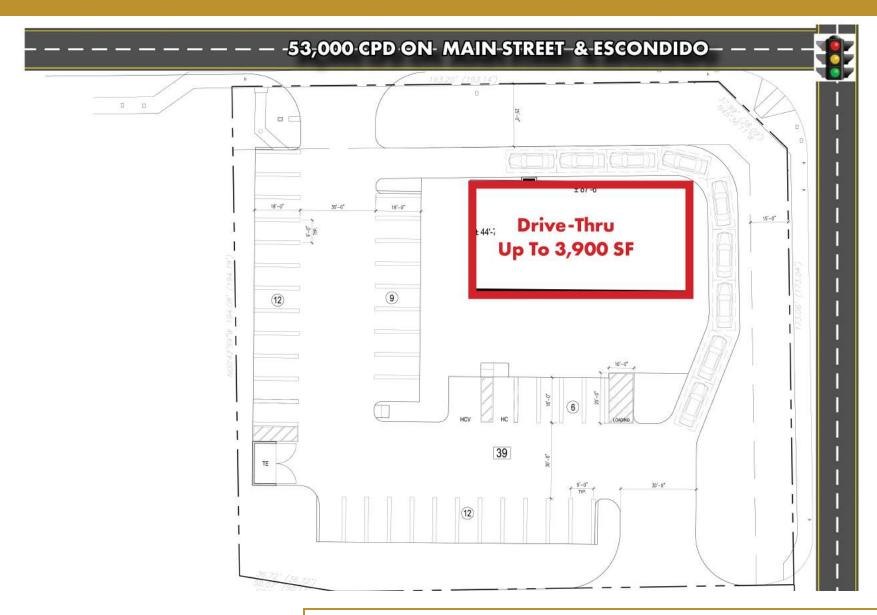

| 4,561    | 27,554   | 87,064   |
| 53,000 CPD on Main Street & Escondido Ave. *Detived from Sites to Do Business |          |          |          |

### VISIT INTERACTIVE MAP



The information contained herein was obtained from sources believed to be reliable, however, Progressive Real Estate Partners makes no guarantees, warranties or representation as to the completeness or accuracy thereof. The presentation of this property is submitted subject to errors, omissions, change of conditions prior to sale or lease or withdrawal without notice.



#### **ROXY KLEIN**

Retail Sales & Leasing Specialist O: 909.457.0267 | C: 909.576.4259 roxy@progressiverep.com CalDRE #01234392

#### PAUL GALMARINI

### CONCEPTUAL SITE PLAN I | Drive-Thru, Retail & Gas Station Opportunities





### **ROXY KLEIN**

Retail Sales & Leasing Specialist O: 909.457.0267 | C: 909.576.4259 roxy@progressiverep.com CalDRE #01234392

### PAUL GALMARINI

### CONCEPTUAL SITE PLAN II | Drive-Thru, Retail & Gas Station Opportunities





### **ROXY KLEIN**

Retail Sales & Leasing Specialist O: 909.457.0267 | C: 909.576.4259 roxy@progressiverep.com CalDRE #01234392

### PAUL GALMARINI

## RETAILER MAP | Drive-Thru, Retail & Gas Station Opportunities





### **ROXY KLEIN**

Retail Sales & Leasing Specialist O: 909.457.0267 | C: 909.576.4259 roxy@progressiverep.com CalDRE #01234392

### PAUL GALMARINI

# AERIAL PHOTOS | Drive-Thru, Retail & Gas Station Opportunities





### **ROXY KLEIN**

Retail Sales & Leasing Specialist O: 909.457.0267 | C: 909.576.4259 roxy@progressiverep.com CalDRE #0123