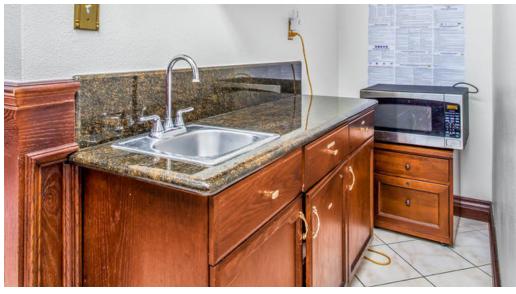

#### PROPERTY HIGHLIGHTS

- A 2-Story Recently Renovated Professional Office Building In Superior Condition
- High-Visibility Trophy Building
- Luxurious Interior Updates: Wrought Iron Staircase, Oversized Granite Conference
- Table, Marble Countertops, Hardwood and Ceramic Tile Floors, Crown Molding
- Fourteen (14) Offices: Two (2) Conference Rooms, Two (2) Bathrooms
- Convenient Floor Plan With 360 Degree Window Lines
- Skylight in Every Office on 2nd Floor
- Convenient Client And Employee Access From Surrounding Areas

# **ADDITIONAL PHOTOS**

TONY M. GUGLIELMO, CCIM 909.786.4302 tony@alliedcre.com CalDRE #01301532