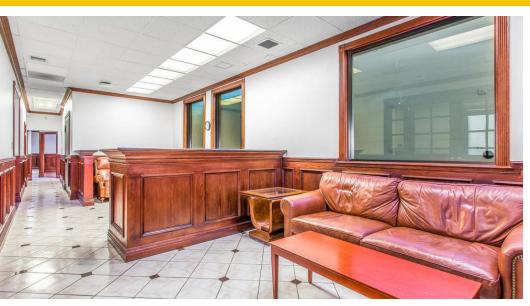

#### PROPERTY HIGHLIGHTS

- A 2-Story Recently Renovated Professional Office Building In Superior Condition
- High-Visibility Trophy Building
- Luxurious Interior Updates: Wrought Iron Staircase, Oversized Granite Conference
- Table, Marble Countertops, Hardwood and Ceramic Tile Floors, Crown Molding
- Fourteen (14) Offices: Two (2) Conference Rooms, Two (2) Bathrooms
- Convenient Floor Plan With 360 Degree Window Lines
- Skylight in Every Office on 2nd Floor
- Convenient Client And Employee Access From Surrounding Areas

# **ADDITIONAL PHOTOS**

TONY M. GUGLIELMO, CCIM 909.786.4302 tony@alliedcre.com CalDRE #01301532