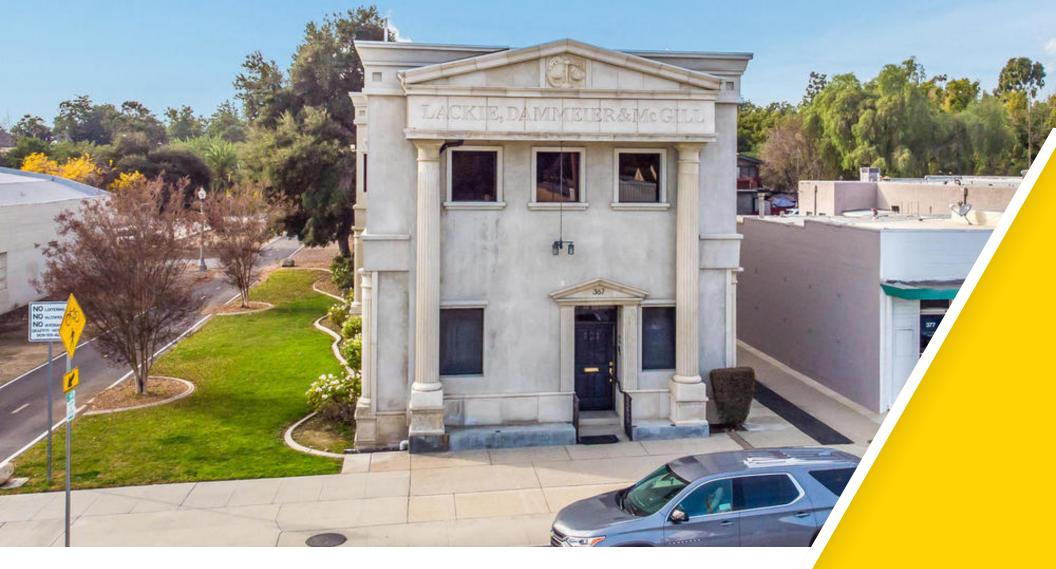

### TURNKEY PROFESSIONAL OFFICE BUILDING IN SUPERIOR CONDITION

367 N 2ND AVE, UPLAND, CA 91786

ALLIED [

9327 Fairway View Place, Suite 300 // Rancho Cucamonga, CA 91730 // 909.786.4300 // alliedcommercialrealestate.com

#### **PROPERTY OVERVIEW**

Approx. 4,850 Sq. Ft. 2-story office building in the Heart of Downtown Upland. There are 3 parking stalls onsite with additional access to a nearby city parking lot. Call or email the agent to schedule a private showing.

#### PROPERTY HIGHLIGHTS

- A 2-Story Recently Renovated Professional Office Building In Superior Condition
- High-Visibility Trophy Building
- Luxurious Interior Updates: Wrought Iron Staircase, Oversized Granite Conference
- Table, Marble Countertops, Hardwood and Ceramic Tile Floors, Crown Molding
- Fourteen (14) Offices: Two (2) Conference Rooms, Two (2) Bathrooms
- Convenient Floor Plan With 360 Degree Window Lines
- Skylight in Every Office on 2nd Floor
- Convenient Client And Employee Access From Surrounding Areas