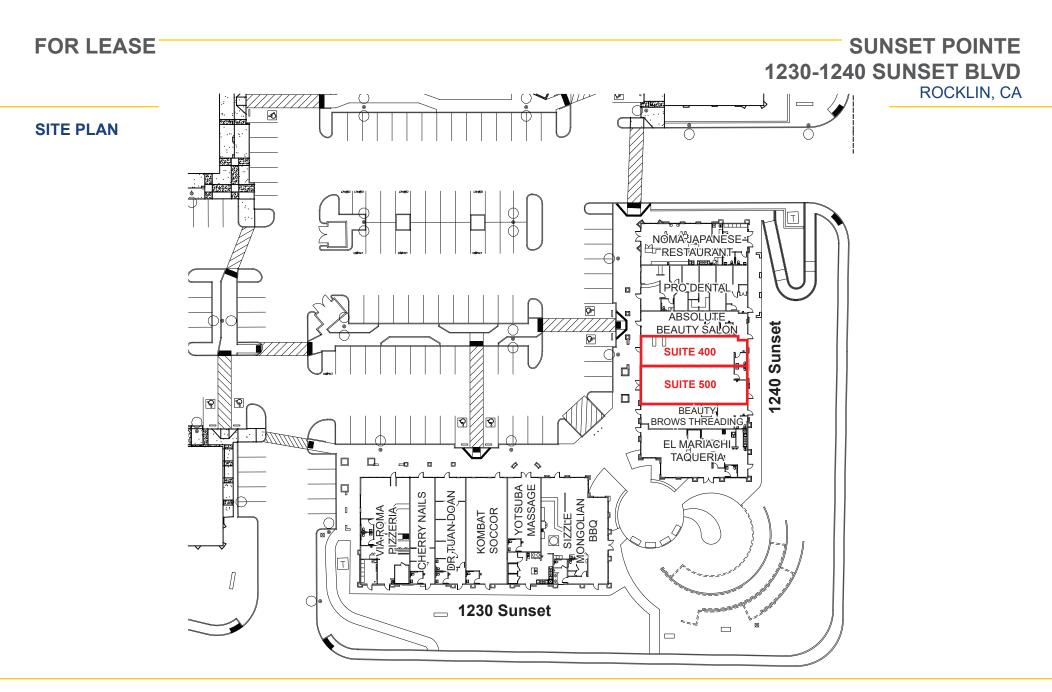

| 81,559    | 189,676   |
| 2018 HH Income:        | \$118,359 | \$125,226 | \$110,960 |
| Daily Traffic Count:   |           | Sunset Bl | vd 31,097 |

Race Merritt DRE: #01700659 race@ethanconradprop.com Ethan Conrad DRE: #01039494 ethan@ethanconradprop.com

## ETHAN CONRAD PROPERTIES, INC.

PAGE

1300 NATIONAL DRIVE, SUITE 100 | SACRAMENTO CA, 95834 | 916.779.1000 www.ethanconradprop.com

The information contained herein has been obtained from sources we believe to be reliable. However, we cannot guarantee, warrant or represent its accuracy and all information is subject to error, change or withdrawal. An interested party and their advisors should conduct an independent investigation of the property to determine to your satisfaction the suitability of the property for your needs.

2



#### Race Merritt DRE: #01700659 race@ethanconradprop.com

#### Ethan Conrad DRE: #01039494 ethan@ethanconradprop.com

#### ETHAN CONRAD PROPERTIES, INC. 1300 NATIONAL DRIVE, SUITE 100 | SACRAMENTO CA, 95834 | 916.779.1000 www.ethanconradprop.com

PAGE

The information contained herein has been obtained from sources we believe to be reliable. However, we cannot guarantee, warrant or represent its accuracy and all information is subject to error, change or withdrawal. An interested party and their advisors should conduct an independent investigation of the property to determine to your satisfaction the suitability of the property for your needs.

3

## FOR LEASE

## SUNSET POINTE 1230-1240 SUNSET BLVD ROCKLIN, CA





#### Race Merritt DRE: #01700659 race@ethanconradprop.com

#### Ethan C