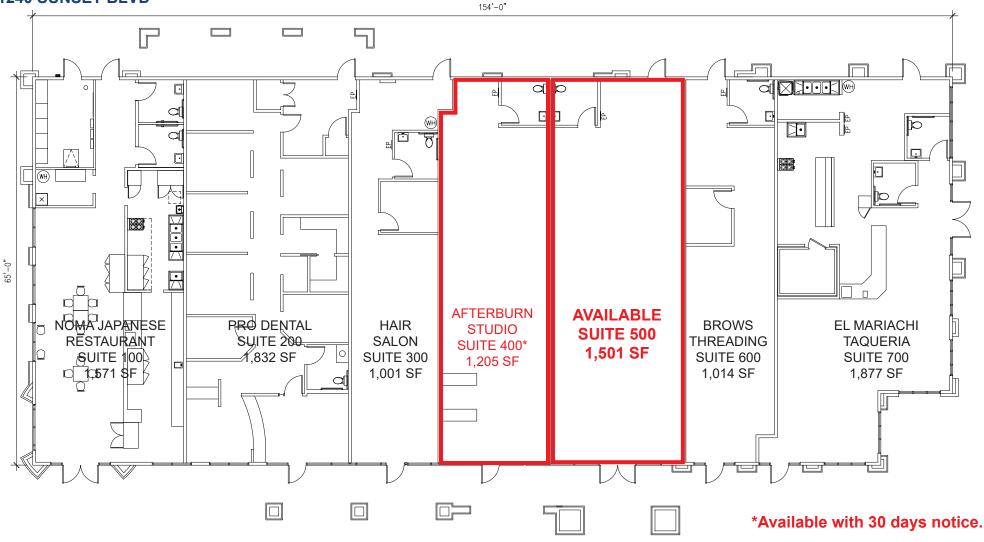

# SUNSET POINTE 1230-1240 SUNSET BLVD ROCKLIN, CA AVAILABLE 1,205 SF - 2,706 SF RETAIL SUITES

Potental Abolute Bearly

### LEASE RATE:

Suite 400 - 1,205 SF: \$2,157.00, NNN (\$1.79 PSF) Suite 500 - 1,501 SF: \$2,687.00, NNN (\$1.79 PSF)

NNN costs are \$0.52 PSF.

| DEMOGRAPHICS:          | 1 miles   | 3 miles   | 5 miles   |
|------------------------|-----------|-----------|-----------|
| 2018 Population (est): | 13,686    | 81,559    | 189,676   |
| 2018 HH Income:        | \$118,359 | \$125,226 | \$110,960 |
| Daily Traffic Count:   |           | Sunset Bl | vd 31,097 |