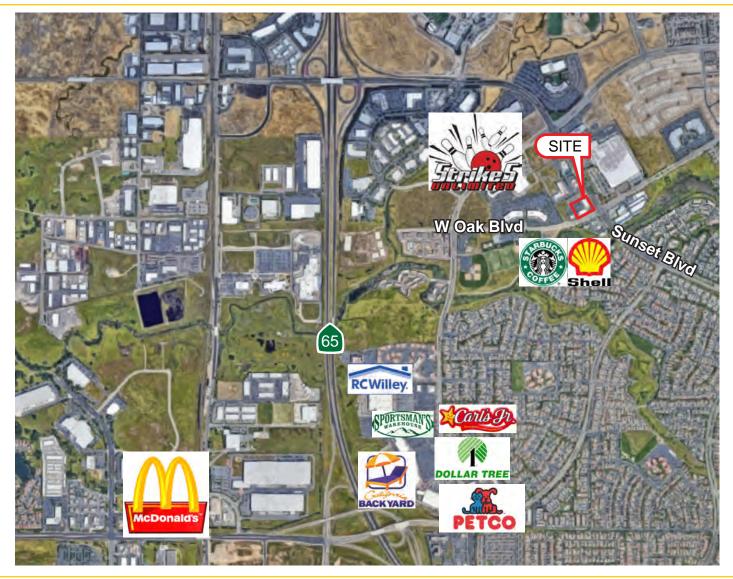

### FEATURES:

- Easy access from Sunset Boulevard/Hwy 65 interchange.
- At signalized intersection of Sunset Boulevard and West Oaks Boulevard.
- Center is strategically located to attract customers from surrounding commercial, industrial, office & residential traffic generators.

### **PROPERTY DETAILS:**

Major employers in the trade area are Oracle, Stanford Ranch Business Park and United Natural Foods, Esurance, William Jessup University (Over +1,200 students).

Rocklin offers a high quality of life with excellent schools and a well-planned, community. Surrounded by several residential communities and developments.