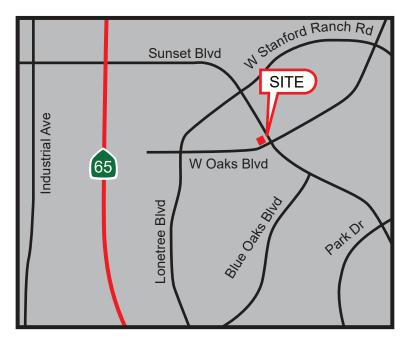

### FEATURES:

- Easy access from Sunset Boulevard/Hwy 65 interchange.
- At signalized intersection of Sunset Boulevard and West Oaks Boulevard.
- Center is strategically located to attract customers from surrounding commercial, industrial, office & residential traffic generators.

### **PROPERTY DETAILS:**

Major employers in the trade area are Oracle, Stanford Ranch Business Park and United Natural Foods, Esurance, William Jessup University (Over +1,200 students).

Rocklin offers a high quality of life with excellent schools and a well-planned, community. Surrounded by several residential communities and developments.