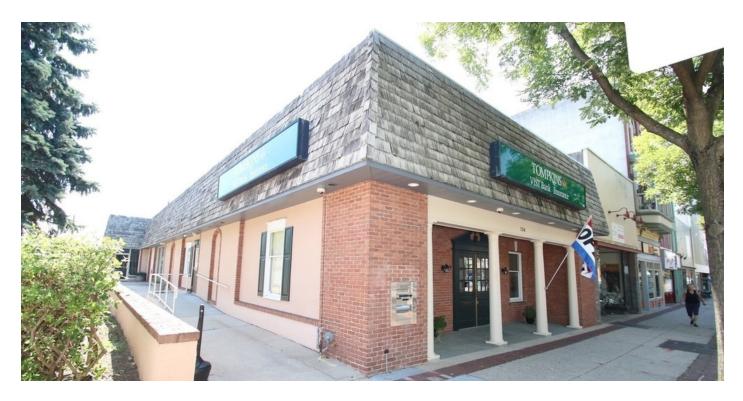

## DOWNTOWN POTTSTOWN RETAIL/OFFICE SPACE

260 E High Street, Pottstown, PA 19464

### **PROPERTY OVERVIEW**

Awesome retail space in HOT revitalized Pottstown's Downtown Business District.

This 3,059 SF suite is perfect for MANY uses such as professional office space, retail, grocery store, congregations and more.

Space features a large open space, 2 partitioned offices, and kitchenette.

Property is located next to municipal parking lot and features convenient access to major commuting Routes 100 & 422.

POTTSTOWN VISION: POTTSTOWN is on FIRE....be part of the FLAME that makes it GLOW!