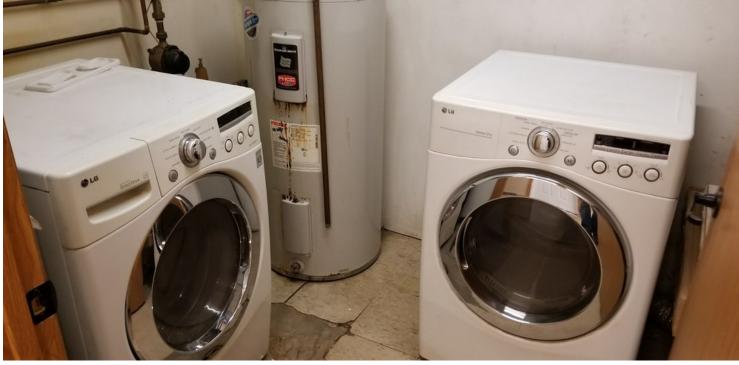

#### **PROPERTY OVERVIEW**

Great Shop Located in Dickinson, ND. 10,300 SQ FT on 1.8 Acres. Large Finished Office Space with Upgrades Throughout. Shop has sought after Wash Bay and 2 Ton JIP Crane.

#### **PROPERTY HIGHLIGHTS**

- 10,300 Sq Ft Industrial Shop (Dimensions: 165' x 55')
- SHOP FEATURES- Well Insulated= Spray Foam Walls
- 4 Total Bays, (Three Drive In Bays, + One Motorized Wash Bay)
- New Heat System Recently Installed. Wash Bay Has Overhead Radiant Heat.
- Office In Shop With Large Locker Area
- Floor Drains & JIP Crane, Bathroom, Washer And Dryer
- Two Fuel (Diesel) Tanks
- OFFICE FEATURES: Reception Area, Two Large Offices, Conference Room Bathroom, and Kitchen Area
- 6' x 20' Storage Room & Basement Storage
- Recent Upgrades Throughout: Including Heating System