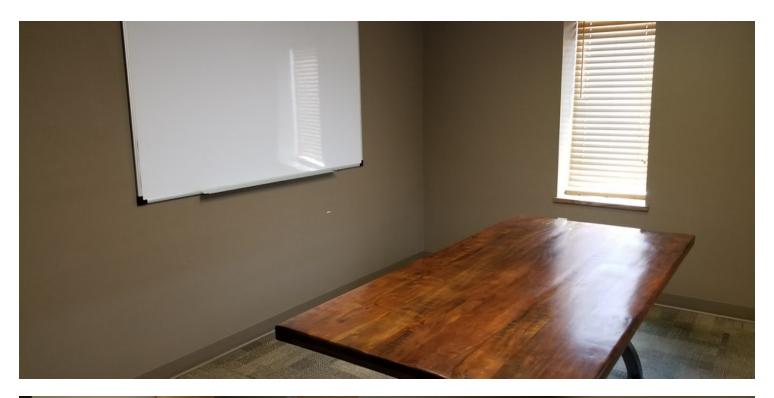

#### **PROPERTY HIGHLIGHTS**

- 10,300 Sq Ft Industrial Shop (Dimensions: 165' x 55')
- SHOP FEATURES- Well Insulated= Spray Foam Walls
- 4 Total Bays, (Three Drive In Bays, + One Motorized Wash Bay)
- New Heat System Recently Installed. Wash Bay Has Overhead Radiant Heat.
- Office In Shop With Large Locker Area
- Floor Drains & JIP Crane, Bathroom, Washer And Dryer
- Two Fuel (Diesel) Tanks
- OFFICE FEATURES: Reception Area, Two Large Offices, Conference Room Bathroom, and Kitchen Area
- 6' x 20' Storage Room & Basement Storage
- Recent Upgrades Throughout: Including Heating System