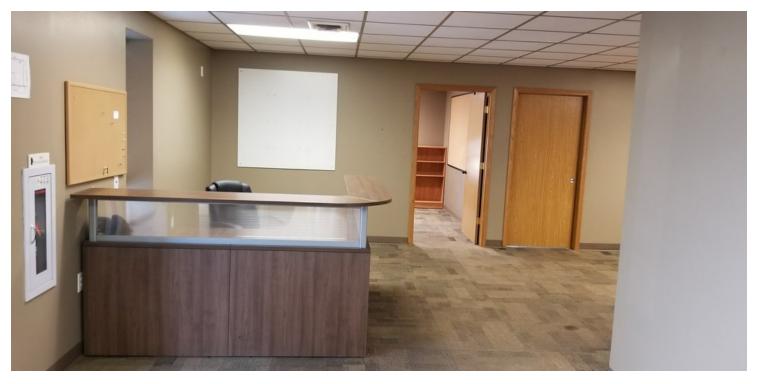

#### **PROPERTY OVERVIEW**

Great Shop Located in Dickinson, ND. 10,300 SQ FT on 1.8 Acres. Large Finished Office Space with Upgrades Throughout. Shop has sought after Wash Bay and 2 Ton JIP Crane.

#### **PROPERTY HIGHLIGHTS**

- 10,300 Sq Ft Industrial Shop (Dimensions: 165' x 55')
- SHOP FEATURES- Well Insulated= Spray Foam Walls
- 4 Total Bays, (Three Drive In Bays, + One Motorized Wash Bay)
- New Heat System Recently Installed. Wash Bay Has Overhead Radiant Heat.
- Office In Shop With Large Locker Area
- Floor Drains & JIP Crane, Bathroom, Washer And Dryer
- Two Fuel (Diesel) Tanks
- OFFICE FEATURES: Reception Area, Two Large Offices, Conference Room Bathroom, and Kitchen Area
- 6' x 20' Storage Room & Basement Storage
- Recent Upgrades Throughout: Including Heating System