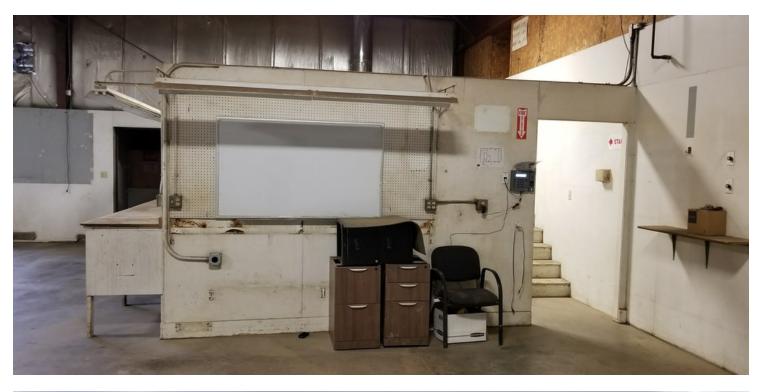

#### **PROPERTY OVERVIEW**

Great Shop Located in Dickinson, ND. 10,300 SQ FT on 1.8 Acres. Large Finished Office Space with Upgrades Throughout. Shop has sought after Wash Bay and 2 Ton JIP Crane.

#### **PROPERTY HIGHLIGHTS**

- 10,300 Sq Ft Industrial Shop (Dimensions: 165' x 55')
- SHOP FEATURES- Well Insulated= Spray Foam Walls
- 4 Total Bays, (Three Drive In Bays, + One Motorized Wash Bay)
- New Heat System Recently Installed. Wash Bay Has Overhead Radiant Heat.
- Office In Shop With Large Locker Area
- Floor Drains & JIP Crane, Bathroom, Washer And Dryer
- Two Fuel (Diesel) Tanks
- OFFICE FEATURES: Reception Area, Two Large Offices, Conference Room Bathroom, and Kitchen Area
- 6' x 20' Storage Room & Basement Storage
- Recent Upgrades Throughout: Including Heating System