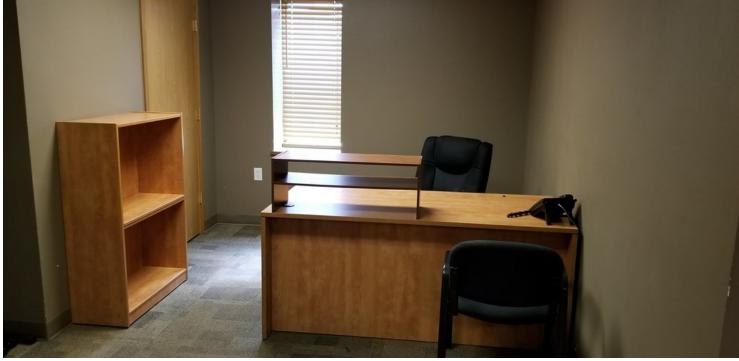

#### **PROPERTY HIGHLIGHTS**

- 10,300 Sq Ft Industrial Shop (Dimensions: 165' x 55')
- SHOP FEATURES- Well Insulated= Spray Foam Walls
- 4 Total Bays, (Three Drive In Bays, + One Motorized Wash Bay)
- New Heat System Recently Installed. Wash Bay Has Overhead Radiant Heat.
- Office In Shop With Large Locker Area
- Floor Drains & JIP Crane, Bathroom, Washer And Dryer
- Two Fuel (Diesel) Tanks
- OFFICE FEATURES: Reception Area, Two Large Offices, Conference Room Bathroom, and Kitchen Area
- 6' x 20' Storage Room & Basement Storage
- Recent Upgrades Throughout: Including Heating System