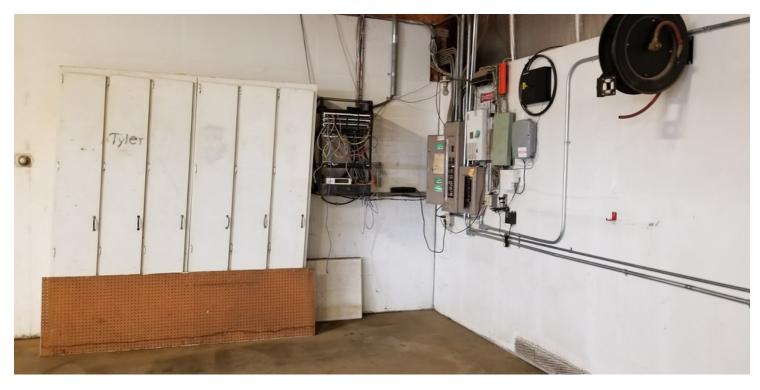

#### **PROPERTY HIGHLIGHTS**

- 10,300 Sq Ft Industrial Shop (Dimensions: 165' x 55')
- SHOP FEATURES- Well Insulated= Spray Foam Walls
- 4 Total Bays, (Three Drive In Bays, + One Motorized Wash Bay)
- New Heat System Recently Installed. Wash Bay Has Overhead Radiant Heat.
- Office In Shop With Large Locker Area
- Floor Drains & JIP Crane, Bathroom, Washer And Dryer
- Two Fuel (Diesel) Tanks
- OFFICE FEATURES: Reception Area, Two Large Offices, Conference Room Bathroom, and Kitchen Area
- 6' x 20' Storage Room & Basement Storage
- Recent Upgrades Throughout: Including Heating System