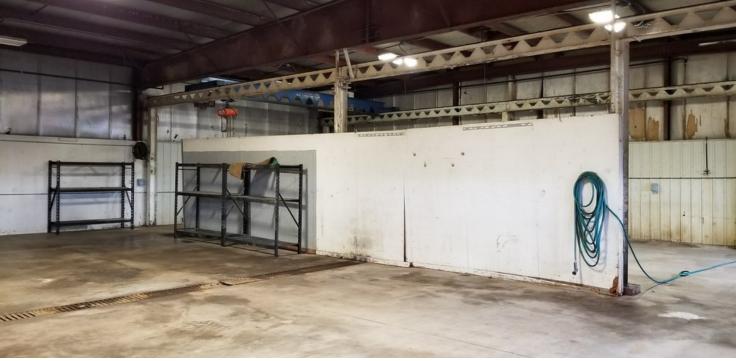

#### **PROPERTY OVERVIEW**

Great Shop Located in Dickinson, ND. 10,300 SQ FT on 1.8 Acres. Large Finished Office Space with Upgrades Throughout. Shop has sought after Wash Bay and 2 Ton JIP Crane.

#### **PROPERTY HIGHLIGHTS**

- 10,300 Sq Ft Industrial Shop (Dimensions: 165' x 55')
- SHOP FEATURES- Well Insulated= Spray Foam Walls
- 4 Total Bays, (Three Drive In Bays, + One Motorized Wash Bay)
- New Heat System Recently Installed. Wash Bay Has Overhead Radiant Heat.
- Office In Shop With Large Locker Area
- Floor Drains & JIP Crane, Bathroom, Washer And Dryer
- Two Fuel (Diesel) Tanks
- OFFICE FEATURES: Reception Area, Two Large Offices, Conference Room Bathroom, and Kitchen Area
- 6' x 20' Storage Room & Basement Storage
- Recent Upgrades Throughout: Including Heating System