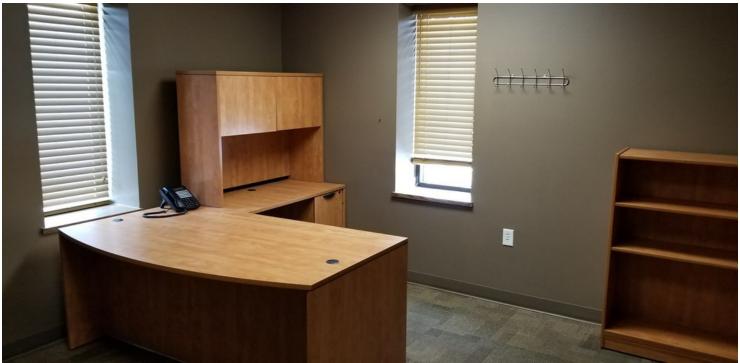

#### **PROPERTY OVERVIEW**

Great Shop Located in Dickinson, ND. 10,300 SQ FT on 1.8 Acres. Large Finished Office Space with Upgrades Throughout. Shop has sought after Wash Bay and 2 Ton JIP Crane.

#### **PROPERTY HIGHLIGHTS**

- 10,300 Sq Ft Industrial Shop (Dimensions: 165' x 55')
- SHOP FEATURES- Well Insulated= Spray Foam Walls
- 4 Total Bays, (Three Drive In Bays, + One Motorized Wash Bay)
- New Heat System Recently Installed. Wash Bay Has Overhead Radiant Heat.
- Office In Shop With Large Locker Area
- Floor Drains & JIP Crane, Bathroom, Washer And Dryer
- Two Fuel (Diesel) Tanks
- OFFICE FEATURES: Reception Area, Two Large Offices, Conference Room Bathroom, and Kitchen Area
- 6' x 20' Storage Room & Basement Storage
- Recent Upgrades Throughout: Including Heating System