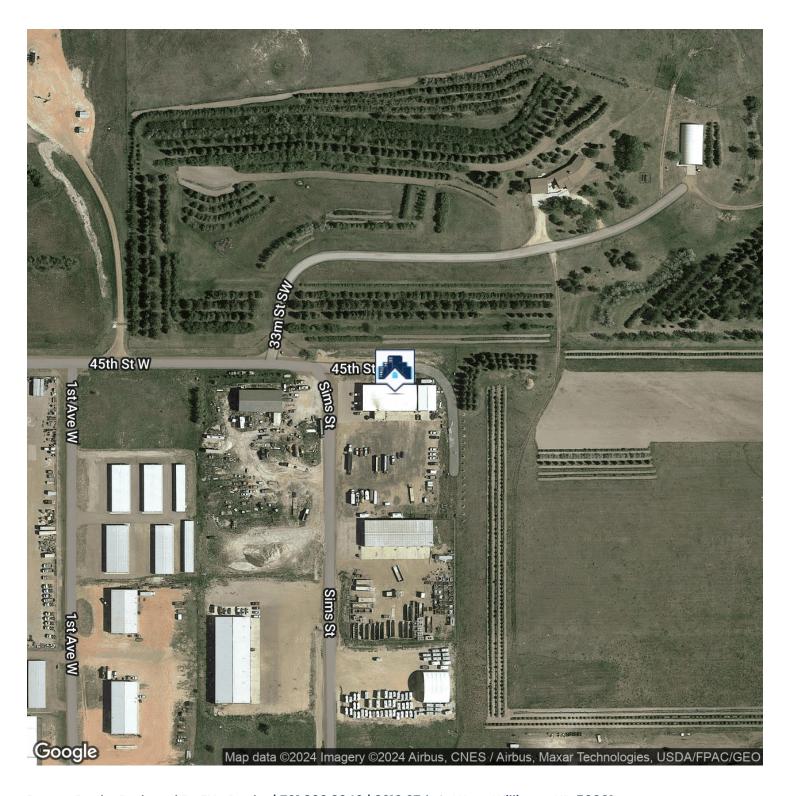

1.8 Acres. Large Finished Office Space with Upgrades Throughout. Shop has sought after Wash Bay and 2 Ton JIP Crane.

#### **PROPERTY HIGHLIGHTS**

- 10,300 Sq Ft Industrial Shop (Dimensions: 165' x 55')
- SHOP FEATURES- Well Insulated= Spray Foam Walls
- 4 Total Bays, (Three Drive In Bays, + One Motorized Wash Bay)
- New Heat System Recently Installed. Wash Bay Has Overhead Radiant Heat.
- Office In Shop With Large Locker Area
- Floor Drains & JIP Crane, Bathroom, Washer And Dryer
- Two Fuel (Diesel) Tanks
- OFFICE FEATURES: Reception Area, Two Large Offices, Conference Room Bathroom, and Kitchen Area
- 6' x 20' Storage Room & Basement Storage
- Recent Upgrades Throughout: Including Heating System











































### LOCATION **MAPS**









### AERIAL MAPS







### RETAILER MAP







### ADVISOR BIO



**ERIK PETERSON** 

Owner/Broker

Erik@ProvenRealtyND.com

Direct: 701.369.3949

ND #9328 // MT #65900

#### **PROFESSIONAL BACKGROUND**

Erik Peterson is the founder of Proven Realty and brings extensive experience to the market. Erik was born and raised in Missoula, MT and grew up in a real estate family, where both of his parents had licenses. Over the past eight years, Erik has assisted property owners and tenants with all their real estate needs in North Dakota. In addition, Erik has helped Bakken companies create long term business relationships, develop real estate properties, sell & lease properties of all types, and find short and long term housing for families. He has previously held ownership interests in businesses in the Bakken