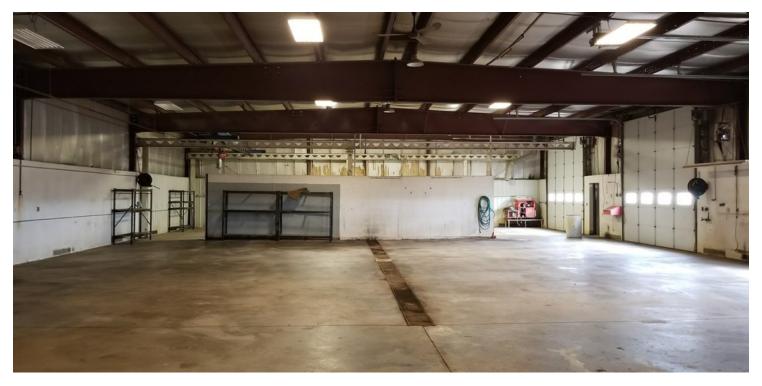

#### **PROPERTY OVERVIEW**

Great Shop Located in Dickinson, ND. 10,300 SQ FT on 1.8 Acres. Large Finished Office Space with Upgrades Throughout. Shop has sought after Wash Bay and 2 Ton JIP Crane.

#### **PROPERTY HIGHLIGHTS**

- 10,300 Sq Ft Industrial Shop (Dimensions: 165' x 55')
- SHOP FEATURES- Well Insulated= Spray Foam Walls
- 4 Total Bays, (Three Drive In Bays, + One Motorized Wash Bay)
- New Heat System Recently Installed. Wash Bay Has Overhead Radiant Heat.
- Office In Shop With Large Locker Area
- Floor Drains & JIP Crane, Bathroom, Washer And Dryer
- Two Fuel (Diesel) Tanks
- OFFICE FEATURES: Reception Area, Two Large Offices, Conference Room Bathroom, and Kitchen Area
- 6' x 20' Storage Room & Basement Storage
- Recent Upgrades Throughout: Including Heating System