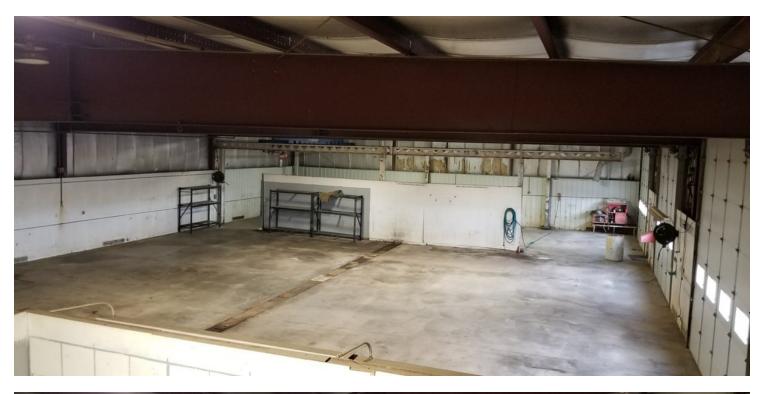

#### **PROPERTY OVERVIEW**

Great Shop Located in Dickinson, ND. 10,300 SQ FT on 1.8 Acres. Large Finished Office Space with Upgrades Throughout. Shop has sought after Wash Bay and 2 Ton JIP Crane.

#### **PROPERTY HIGHLIGHTS**

- 10,300 Sq Ft Industrial Shop (Dimensions: 165' x 55')
- SHOP FEATURES- Well Insulated= Spray Foam Walls
- 4 Total Bays, (Three Drive In Bays, + One Motorized Wash Bay)
- New Heat System Recently Installed. Wash Bay Has Overhead Radiant Heat.
- Office In Shop With Large Locker Area
- Floor Drains & JIP Crane, Bathroom, Washer And Dryer
- Two Fuel (Diesel) Tanks
- OFFICE FEATURES: Reception Area, Two Large Offices, Conference Room Bathroom, and Kitchen Area
- 6' x 20' Storage Room & Basement Storage
- Recent Upgrades Throughout: Including Heating System