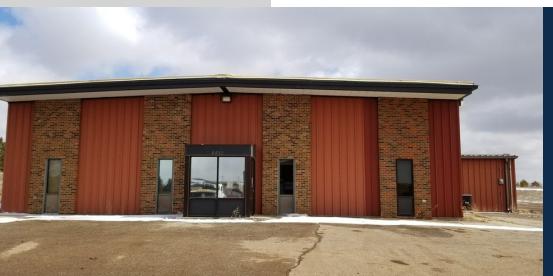

#### QUALITY INVESTMENT PROPERTY FOR SALE

4490 SIMS STREET, DICKINSON, ND 58601

# 10,300 SQ FT SHOP W/ OFFICES ON 1.8 ACRES IN NORTH DICKINSON

#### **PROPERTY OVERVIEW**

Great Shop Located in Dickinson, ND. 10,300 SQ FT on 1.8 Acres. Large Finished Office Space with Upgrades Throughout. Shop has sought after Wash Bay and 2 Ton JIP Crane.

#### **PROPERTY HIGHLIGHTS**

- 10,300 Sq Ft Industrial Shop (Dimensions: 165' x 55')
- SHOP FEATURES- Well Insulated= Spray Foam Walls
- 4 Total Bays, (Three Drive In Bays, + One Motorized Wash Bay)
- New Heat System Recently Installed. Wash Bay Has Overhead Radiant Heat.
- Office In Shop With Large Locker Area
- Floor Drains & JIP Crane, Bathroom, Washer And Dryer
- Two Fuel (Diesel) Tanks
- OFFICE FEATURES: Reception Area, Two Large Offices, Conference Room Bathroom, and Kitchen Area
- 6' x 20' Storage Room & Basement Storage
- Recent Upgrades Throughout: Including Heating System