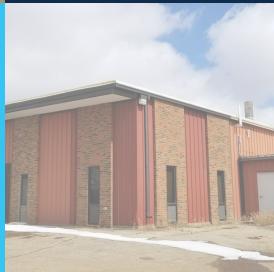

#### **PROPERTY OVERVIEW**

Great Shop Located in Dickinson, ND. 10,300 SQ FT on 1.8 Acres. Large Finished Office Space with Upgrades Throughout. Shop has sought after Wash Bay and 2 Ton JIP Crane.

#### **PROPERTY HIGHLIGHTS**

- 10,300 Sq Ft Industrial Shop (Dimensions: 165' x 55')
- SHOP FEATURES- Well Insulated= Spray Foam Walls
- 4 Total Bays, (Three Drive In Bays, + One Motorized Wash Bay)
- New Heat System Recently Installed. Wash Bay Has Overhead Radiant Heat.
- Office In Shop With Large Locker Area
- Floor Drains & JIP Crane, Bathroom, Washer And Dryer
- Two Fuel (Diesel) Tanks
- OFFICE FEATURES: Reception Area, Two Large Offices, Conference Room Bathroom, and Kitchen Area
- 6' x 20' Storage Room & Basement Storage
- Recent Upgrades Throughout: Including Heating System