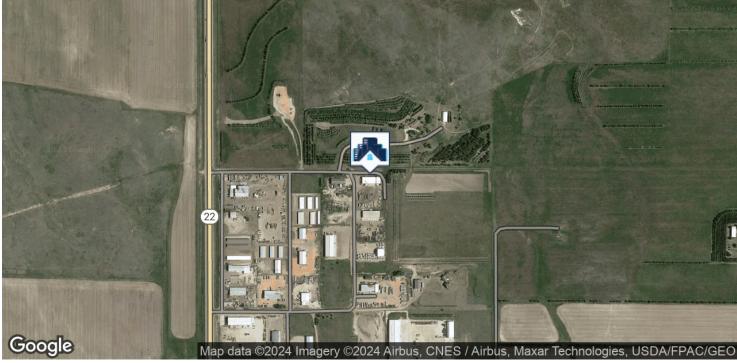

on, ND. 10,300 SQ FT on 1.8 Acres. Large Finished Office Space with Upgrades Throughout. Shop has sought after Wash Bay and 2 Ton JIP Crane.

#### **PROPERTY HIGHLIGHTS**

- 10,300 Sq Ft Industrial Shop (Dimensions: 165' x 55')
- SHOP FEATURES- Well Insulated= Spray Foam Walls
- 4 Total Bays, (Three Drive In Bays, + One Motorized Wash Bay)
- New Heat System Recently Installed. Wash Bay Has Overhead Radiant Heat.
- Office In Shop With Large Locker Area
- Floor Drains & JIP Crane, Bathroom, Washer And Dryer
- Two Fuel (Diesel) Tanks
- OFFICE FEATURES: Reception Area, Two Large Offices, Conference Room Bathroom, and Kitchen Area
- 6' x 20' Storage Room & Basement Storage
- Recent Upgrades Throughout: Including Heating System











































### LOCATION **MAPS**









### AERIAL MAPS







### RETAILER MAP







### ADVISOR BIO



**ERIK PETERSON** 

Owner/Broker

Erik@ProvenRealtyND.com

Direct: 701.369.3949

ND #9328 // MT #65900

#### **PROFESSIONAL BACKGROUND**

Erik Peterson is the founder of Proven Realty and brings extensive experience to the market. Erik was born and raised in Missoula, MT and grew up in a real estate family, where both of his parents had licenses. Over the past eight years, Erik has assisted property owners and tenants with all their real estate needs in North Dakota. In addition, Erik has helped Bakken companies create long term business relationships, develop real estate properties, sell & lease properties of all types, and find short and long term housing for families. He has previously held ownership interests in bu