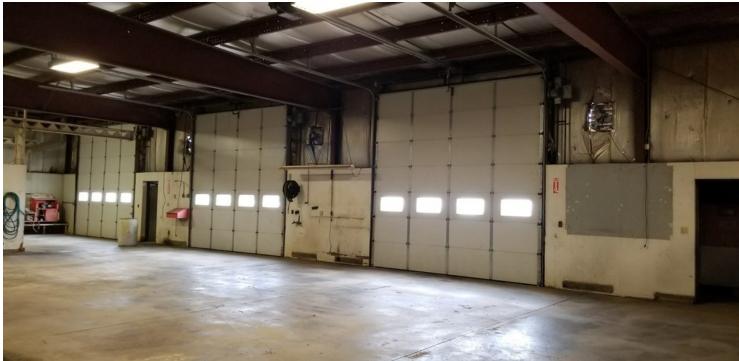

#### **PROPERTY OVERVIEW**

Great Shop Located in Dickinson, ND. 10,300 SQ FT on 1.8 Acres. Large Finished Office Space with Upgrades Throughout. Shop has sought after Wash Bay and 2 Ton JIP Crane.

#### **PROPERTY HIGHLIGHTS**

- 10,300 Sq Ft Industrial Shop (Dimensions: 165' x 55')
- SHOP FEATURES- Well Insulated= Spray Foam Walls
- 4 Total Bays, (Three Drive In Bays, + One Motorized Wash Bay)
- New Heat System Recently Installed. Wash Bay Has Overhead Radiant Heat.
- Office In Shop With Large Locker Area
- Floor Drains & JIP Crane, Bathroom, Washer And Dryer
- Two Fuel (Diesel) Tanks
- OFFICE FEATURES: Reception Area, Two Large Offices, Conference Room Bathroom, and Kitchen Area
- 6' x 20' Storage Room & Basement Storage
- Recent Upgrades Throughout: Including Heating System