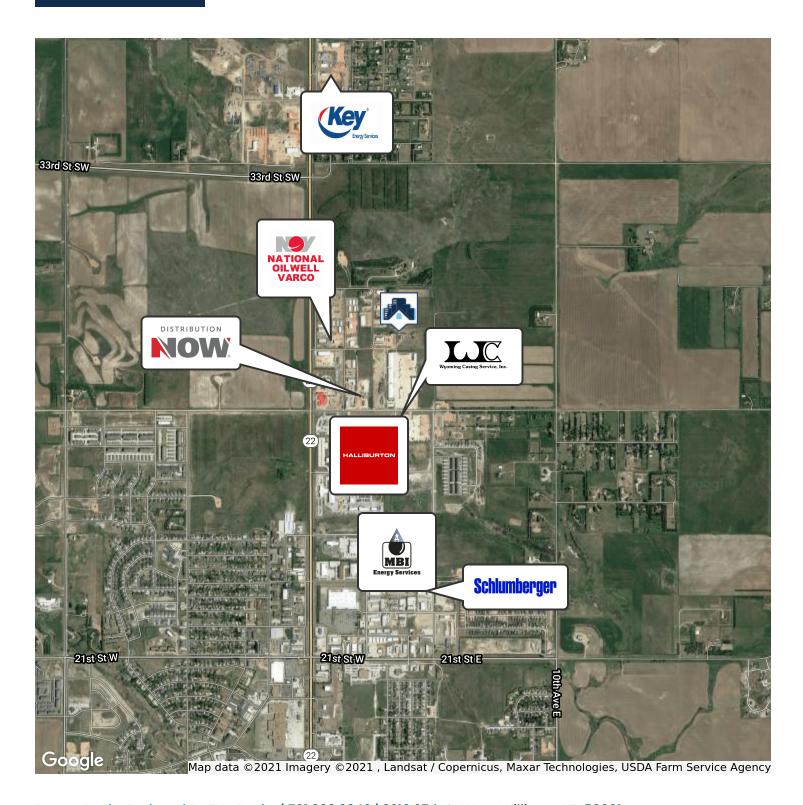

ed Office Space with Upgrades Throughout. Shop has sought after Wash Bay and 2 Ton JIP Crane.

#### **PROPERTY HIGHLIGHTS**

- 10,300 Sq Ft Industrial Shop (Dimensions: 165' x 55')
- SHOP FEATURES- Well Insulated= Spray Foam Walls
- 4 Total Bays, (Three Drive In Bays, + One Motorized Wash Bay)
- New Heat System Recently Installed. Wash Bay Has Overhead Radiant Heat.
- Office In Shop With Large Locker Area
- Floor Drains & JIP Crane, Bathroom, Washer And Dryer
- Two Fuel (Diesel) Tanks
- OFFICE FEATURES: Reception Area, Two Large Offices, Conference Room Bathroom, and Kitchen Area
- 6' x 20' Storage Room & Basement Storage
- Recent Upgrades Throughout: Including Heating System











































### LOCATION **MAPS**









### AERIAL MAPS







### RETAILER MAP







### ADVISOR BIO



**ERIK PETERSON** 

Owner/Broker

Erik@ProvenRealtyND.com

Direct: 701.369.3949

ND #9328 // MT #65900

#### **PROFESSIONAL BACKGROUND**

Erik Peterson is the founder of Proven Realty and brings extensive experience to the market. Erik was born and raised in Missoula, MT and grew up in a real estate family, where both of his parents had licenses. Over the past eight years, Erik has assisted property owners and tenants with all their real estate needs in North Dakota. In addition, Erik has helped Bakken companies create long term business relationships, develop real estate properties, sell & lease properties of all types, and find short and long term housing for families. He has previously held ownership interests in businesses in the Bakken which specialized in gra