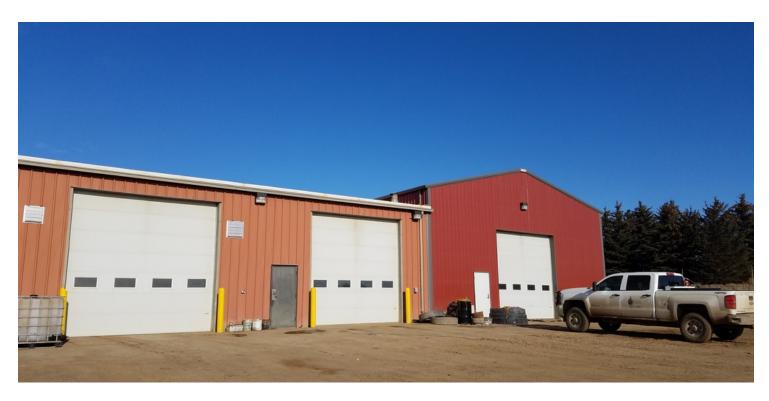

#### **PROPERTY OVERVIEW**

Great Shop Located in Dickinson, ND. 10,300 SQ FT on 1.8 Acres. Large Finished Office Space with Upgrades Throughout. Shop has sought after Wash Bay and 2 Ton JIP Crane.

#### **PROPERTY HIGHLIGHTS**

- 10,300 Sq Ft Industrial Shop (Dimensions: 165' x 55')
- SHOP FEATURES- Well Insulated= Spray Foam Walls
- 4 Total Bays, (Three Drive In Bays, + One Motorized Wash Bay)
- New Heat System Recently Installed. Wash Bay Has Overhead Radiant Heat.
- Office In Shop With Large Locker Area
- Floor Drains & JIP Crane, Bathroom, Washer And Dryer
- Two Fuel (Diesel) Tanks
- OFFICE FEATURES: Reception Area, Two Large Offices, Conference Room Bathroom, and Kitchen Area
- 6' x 20' Storage Room & Basement Storage
- Recent Upgrades Throughout: Including Heating System