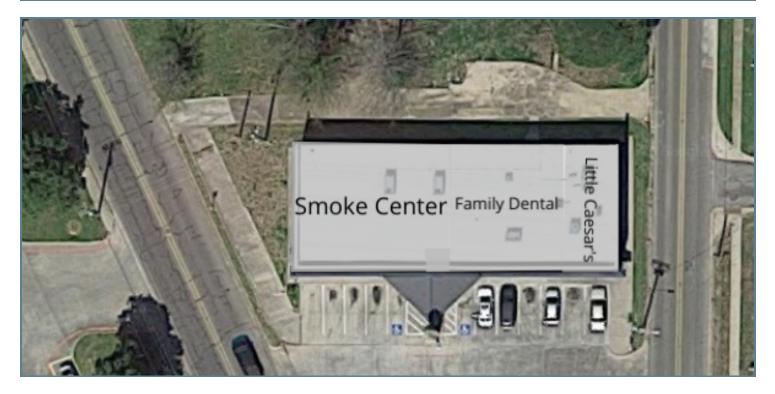

### Suite C 1022 sf Little Caesar's Suite A 2944 sf Vacant Suite B 2534 sf Dentist W 58'-10 1/2" 50'-8 1/8" 20'-5 3/8\* \*EXISTING CONDITIONS: V.I.F. Verify all dimensions and conditions in the field. A hese drawings shall be brought to the attention of the #502 Sulphur Springs, TX LEGACY COMMERCIAL 610 GILMER ST SULPHUR SPRINGS, TX 75482 will not be a PROPERTY Floor Plan

Presented By: Legacy Commercial Property 847.904.9200

info@legacypro.com

209 Powell Place Brentwood, TN 37027 http:legacypro.com **SITE PLANS** 