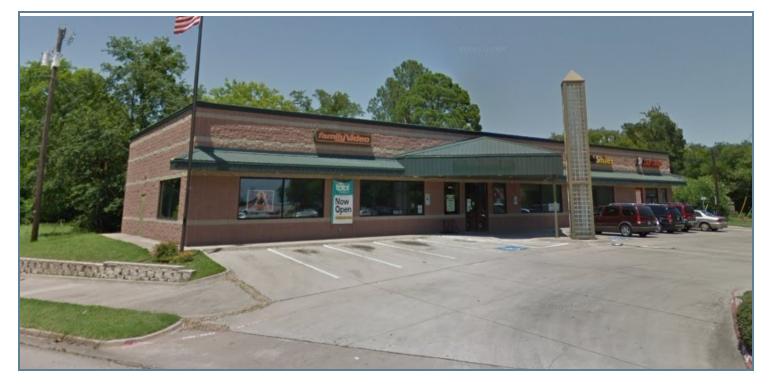

#### **PROPERTY DESCRIPTION**

Strong visbility near the southeast corner of Gilmer St and Maxwell St with up to 2944 Sq Ft available

#### **OFFERING SUMMARY**

| Lease Rate:    |            | Currently Occupied   Inquire if<br>Interested |  |  |
|----------------|------------|-----------------------------------------------|--|--|
| Number of Un   | its:       | 3                                             |  |  |
| Available SF:  |            |                                               |  |  |
| Building Size: |            | 6,500 SF                                      |  |  |
| SPACES         | LEASE RATE | SPACE SIZE                                    |  |  |