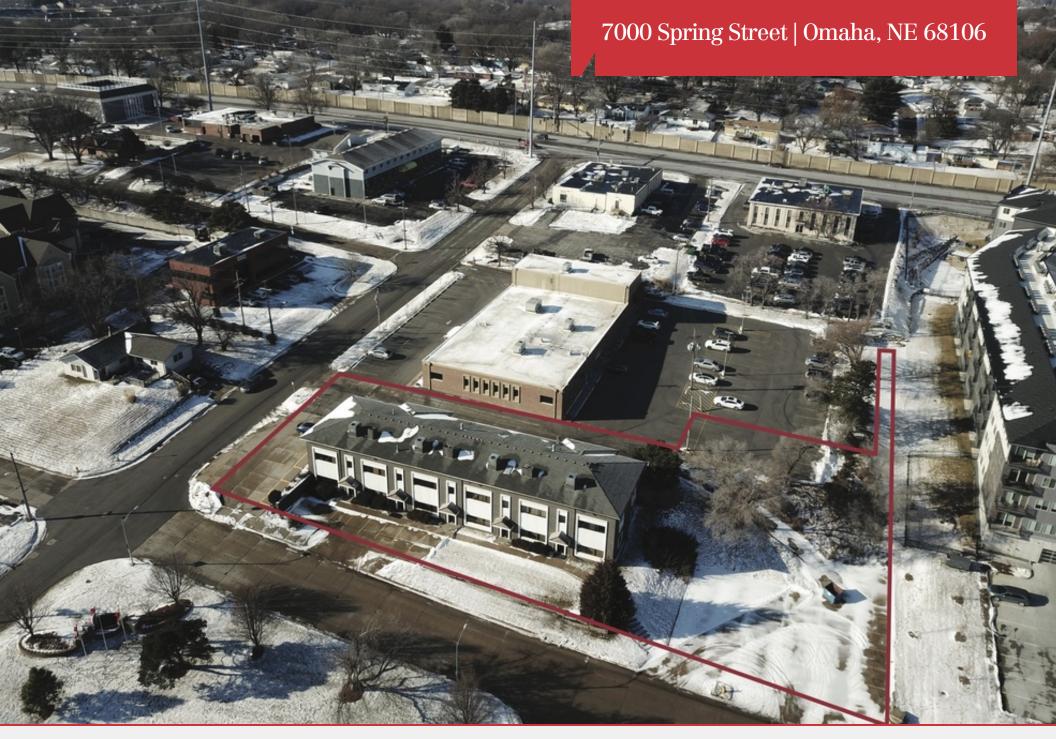

7000 Spring Street | Omaha, NE 68106

# **Property Details**

Lot Size 0.88 Acres

Zoning GO

Parking Spaces 45+

## **Location Details**

Streets

Market Omaha/Council Bluffs

Submarket Midtown

County Douglas

Cross 72nd & Spring