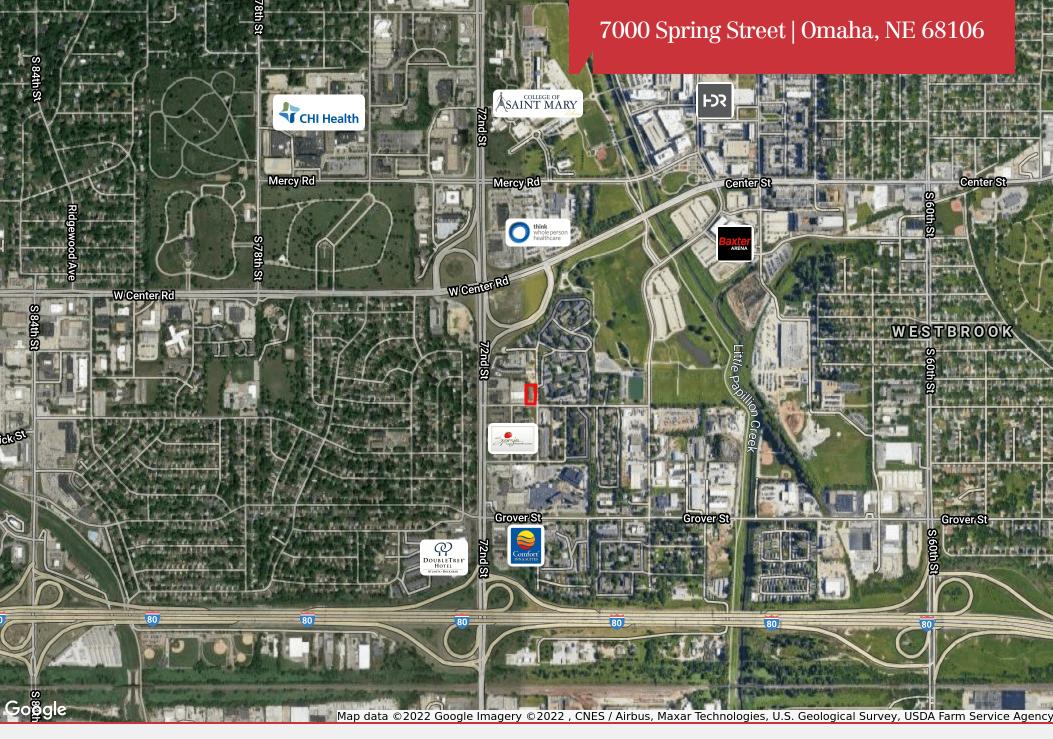

7000 Spring Street | Omaha, NE 68106

## **Location Details**

Streets

Market Omaha/Council Bluffs

Submarket Midtown

County Douglas

Cross 72nd & Spring