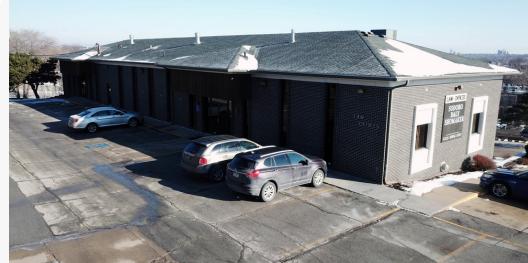

## **Property Features**

- · Aksarben area office building
- Perfect for owner/user
- · Currently operated as a Law Firm
- Co-listed with Mickey Sodoro: 204 NP Dodge 402.677-9495
- · Co-agent has equity

# **Building Details**

Construction

Restrooms

Type

**HVAC** 

Building Size 12,000 SF

Occupancy Call agent for information

Building Class C

Number of Two Floors

Year Built 1973

Construction Existing Status

Wood Frame

Gas Forced

Yes

# **Property Details**

Lot Size 0.88 Acres

Zoning GO

Parking Spaces 45+