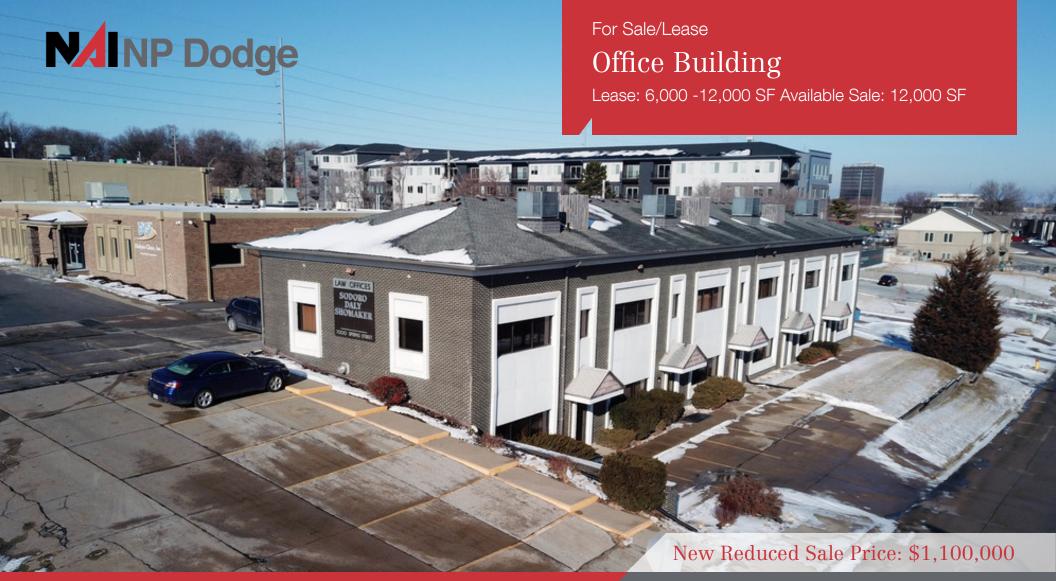

## **Property Features**

- · Aksarben area office building
- Perfect for owner/user
- · Currently operated as a Law Firm
- Co-listed with Mickey Sodoro: 204 NP Dodge 402.677-9495
- · Co-agent has equity

# **Building Details**

Construction

Restrooms

Type

**HVAC** 

Building Size 12,000 SF

Occupancy Call agent for information

Building Class C

# **Property Details**

Lot Size 0.88 Acres

Zoning GO

Parking Spaces 45+