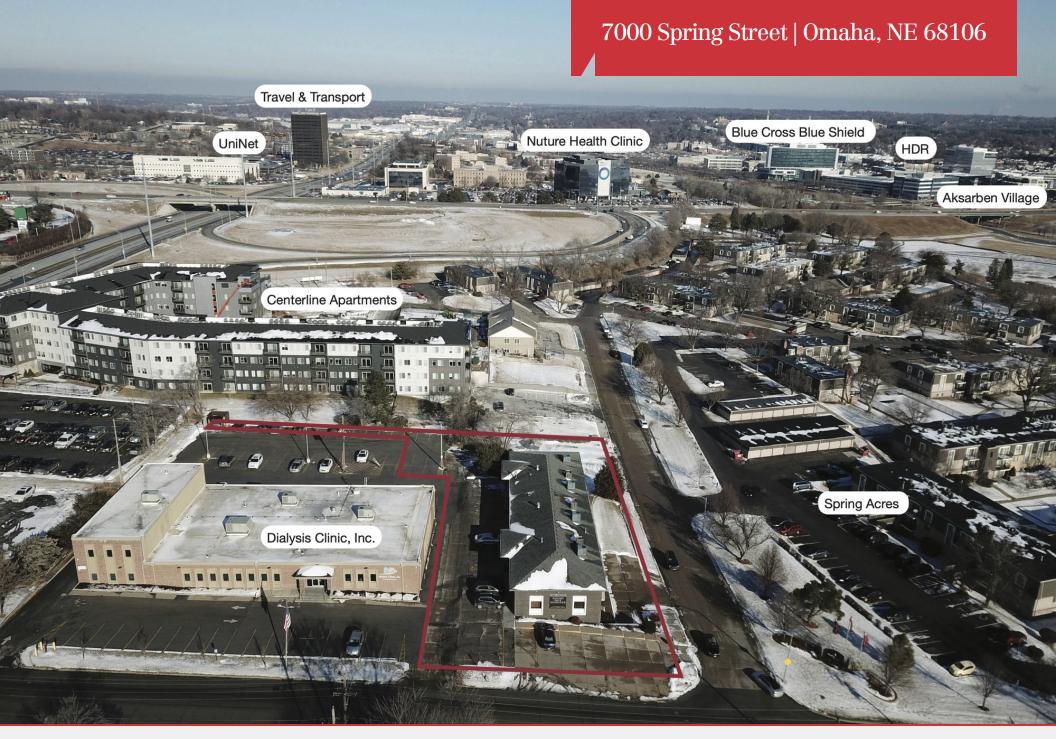

7000 Spring Street | Omaha, NE 68106

## **Location Details**

Streets

Market Omaha/Council Bluffs

Submarket Midtown

County Douglas

Cross 72nd & Spring