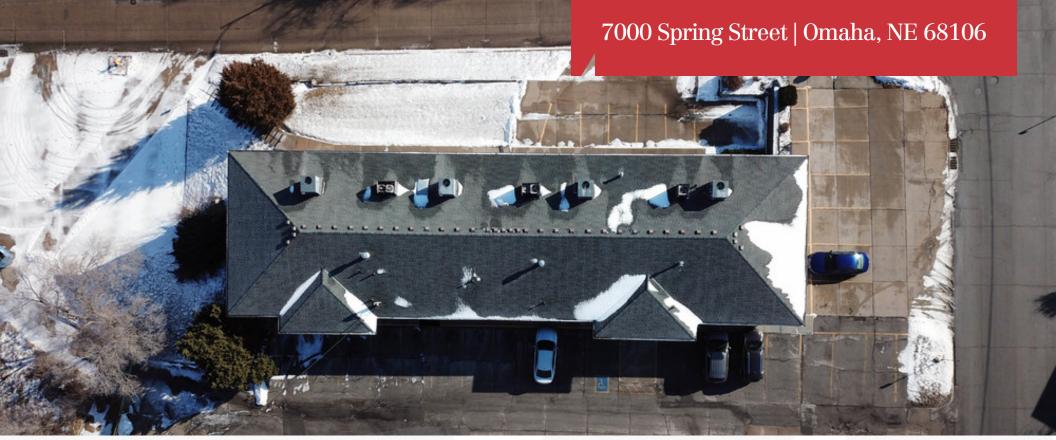

7000 Spring Street | Omaha, NE 68106

# **Building Details**

Construction

Restrooms

Type

**HVAC** 

Building Size 12,000 SF

Occupancy Call agent for information

Building Class C