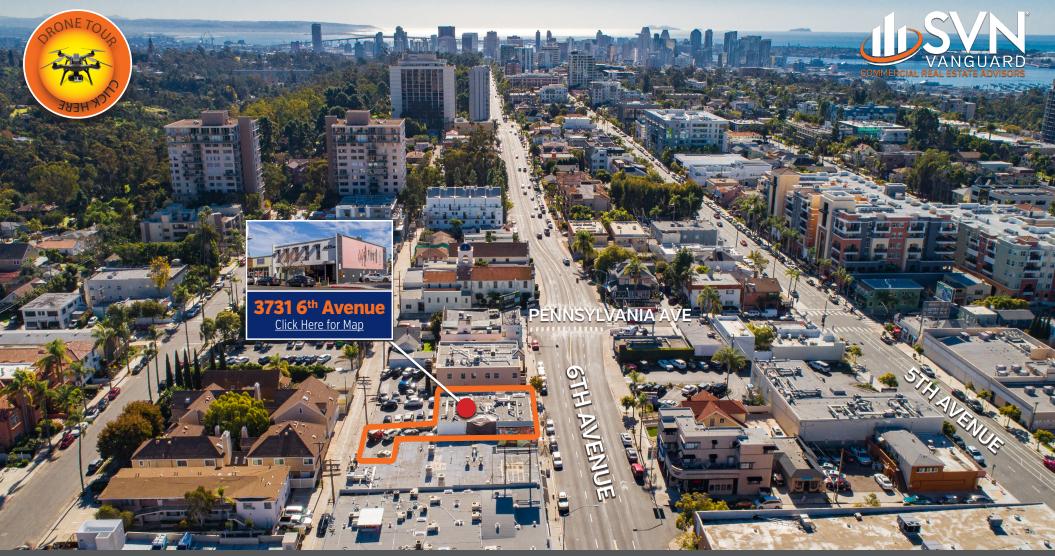

## **5,300 SF PRIME HILLCREST OFFICE / RETAIL SPACE**

# 3731 6TH AVENUE SAN DIEGO, CA 92103

**Daniel Bonin** Advisor CA DRE # 02021065 daniel.bonin@svn.com

4455 Murphy Canyon Road Suite 200 San Diego, CA 92123

completeness. All SVN® businesses are independently

#### **PROPERTY FEATURES:**

- 5,300 SF Office / Retail Available
- Elevator Access
- On-Site Parking
- Building Signage Available
- Multiple Retail and Restaurants Nearby
- \$2.25 /SF Modified Gross