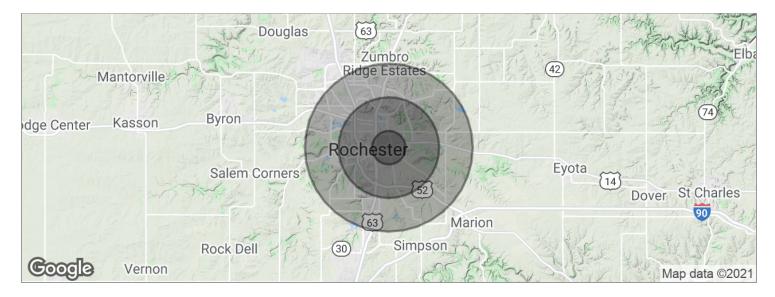

# 1124 11 1/2 STREET SE

1124 11 1/2 St SE, Rochester, MN 55904

| POPULATION          | 1 MILE   | 3 MILES  | 5 MILES  |
|---------------------|----------|----------|----------|
| Total population    | 9,687    | 53,319   | 100,513  |
| Median age          | 34.0     | 38.7     | 37.8     |
| Median age (male)   | 33.3     | 36.5     | 36.2     |
| Median age (Female) | 33.4     | 39.8     | 38.6     |
| HOUSEHOLDS & INCOME | 1 MILE   | 3 MILES  | 5 MILES  |
| Total households    | 3,760    | 22,614   | 41,699   |
| # of persons per HH | 2.6      | 2.4      | 2.4      |
|                     |          |          |          |
| Average HH income   | \$51,979 | \$66,798 | \$74,988 |

<sup>\*</sup> Demographic data derived from 2010 US Census