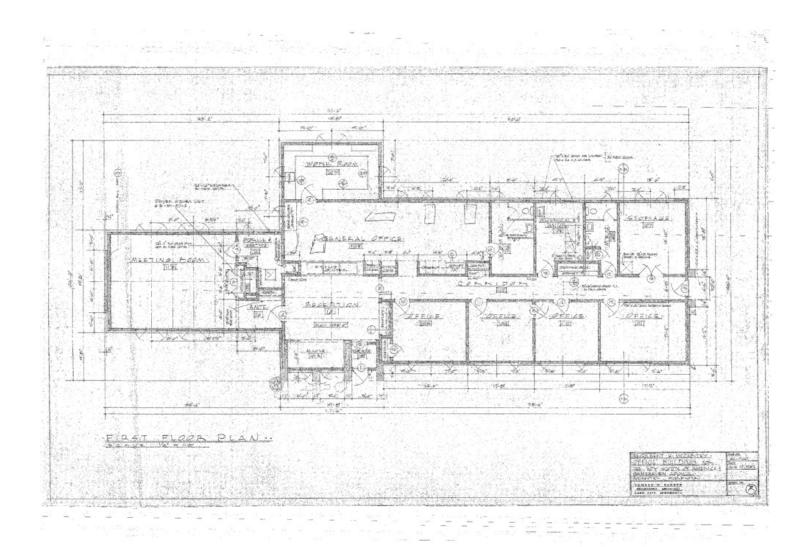

52.432.4900 tctimlittle@gmail.com MN #20518852

## 1124 11 1/2 STREET SE

1124 11 1/2 St SE, Rochester, MN 55904







#### **OFFERING SUMMARY**

**SALE PRICE:** \$630,000

LOT SIZE: 1.09 Acres

BUILDING SIZE: 3,449 SF

**PRICE / SF:** \$182.66

#### **KW COMMERCIAL**

14800 Galaxie Avenue South, Suite 102 Apple Valley, MN 55124

#### **PROPERTY OVERVIEW**

Land & building to develop

**PROPERTY HIGHLIGHTS** 

#### TIM LITTLE

AGENT 0: 952.432.4900 C: 952.432.4900 tctimlittle@gmail.com MN #20518852

# 1124 11 1/2 STREET SE

1124 11 1/2 St SE, Rochester, MN 55904











KW COMMERCIAL 14800 Galaxie Avenue South, Suite 102 Apple Valley, MN 55124

#### TIM LITTLE

**AGENT** AGENT 0: 952.432.4900 C: 952.432.4900 tctimlittle@gmail.com MN #20518852

1124 11 1/2 St SE, Rochester, MN 55904





KW COMMERCIAL 14800 Galaxie Avenue South, Suite 102 Apple Valley, MN 55124

#### TIM LITTLE

**AGENT** AGENT 0: 952.432.4900 C: 952.432.4900 tctimlittle@gmail.com MN #20518852

## 1124 11 1/2 STREET SE

1124 11 1/2 St SE, Rochester, MN 55904







#### **KW COMMERCIAL**

14800 Galaxie Avenue South, Suite 102 Apple Valley, MN 55124

#### TIM LITTLE

AGENT 0: 952.432.4900 C: 952.432.4900 tctimlittle@gmail.com MN #20518852

# 1124 11 1/2 STREET SE

1124 11 1/2 St SE, Rochester, MN 55904





| POPULATION          | 1 MILE   | 3 MILES  | 5 MILES  |
|---------------------|----------|----------|----------|
| Total population    | 9,687    | 53,319   | 100,513  |
| Median age          | 34.0     | 38.7     | 37.8     |
| Median age (male)   | 33.3     | 36.5     | 36.2     |
| Median age (Fema