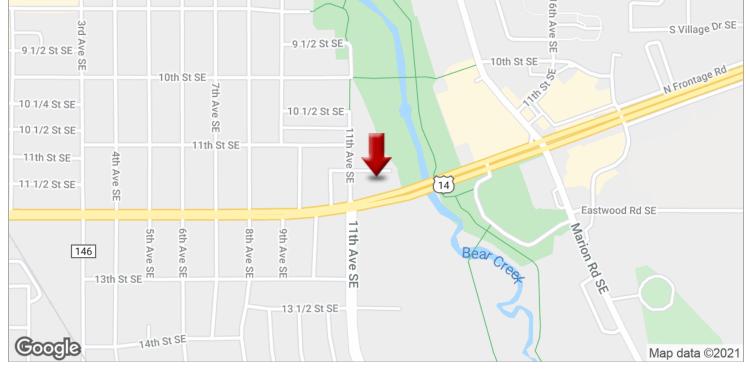

## 1124 11 1/2 STREET SE

1124 11 1/2 St SE, Rochester, MN 55904

#### **OFFERING SUMMARY**

**SALE PRICE:** \$630,000

LOT SIZE: 1.09 Acres

BUILDING SIZE: 3,449 SF

**PRICE / SF:** \$182.66