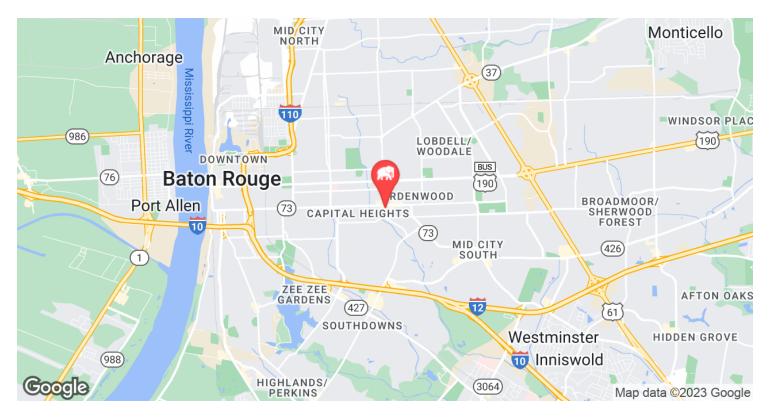

ded by high-profile retailers on Government St and sees high traffic along S Foster Dr. Individual buildings also available for lease.
- > 567 S Foster Dr is a ±872 SF office/retail building that was previously used as a salon.
- ➤ 625 S Foster Dr is a versatile ±719 SF retail space.
- **>** 633 S Foster Dr is a ±1,616 SF building previously used for a catering business, equipped with a large grease trap and hood.



## FLOOR PLAN - 567 S FOSTER DR



← S Foster Dr →



# FLOOR PLAN - 625 S FOSTER DR



← S Foster Dr →



# FLOOR PLAN - 633 S FOSTER DR



← S Foster Dr →



### **SURVEY**





# **AERIAL PHOTOS**









# INTERIOR PHOTOS - 633 S FOSTER DR















# INTERIOR PHOTOS - 625 S FOSTER DR











# ADDITIONAL PHOTOS - 567 S FOSTER DR











### **LOCATION MAPS**







### **DEMOGRAPHICS MAP & REPORT**



| POPULATION           | 1 MILE | 3 MILES | 5 MILES |
|----------------------|--------|---------|---------|
| Total Population     | 10,372 | 89,482  | 199,515 |
| Average age          | 37.3   | 33.4    | 33.0    |
| Average age (Male)   | 36.4   | 30.9    | 30.5    |
| Average age (Female) | 38.4   | 35.8    | 35.4    |

| HOUSEHOLDS & INCOME                                  | 1 MILE    | 3 MILES   | 5 MILES   |
|------------------------------------------------------|-----------|-----------|-----------|
| Total households                                     | 4,535     | 35,761    | 78,721    |
| # of persons per HH                                  | 2.3       | 2.5       | 2.5       |
| Average HH income                                    | \$7