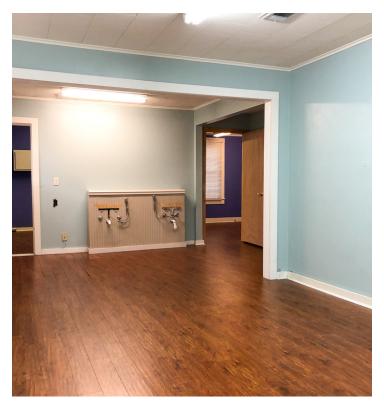

Rouge.
- The property is surrounded by high-profile retailers on Government St and sees high traffic along S Foster Dr. Individual buildings also available for lease.
- > 567 S Foster Dr is a ±872 SF office/retail building that was previously used as a salon.
- ➤ 625 S Foster Dr is a versatile ±719 SF retail space.
- **>** 633 S Foster Dr is a ±1,616 SF building previously used for a catering business, equipped with a large grease trap and hood.



## FLOOR PLAN - 567 S FOSTER DR



← S Foster Dr →



# FLOOR PLAN - 625 S FOSTER DR



← S Foster Dr →



# FLOOR PLAN - 633 S FOSTER DR



← S Foster Dr →



### **SURVEY**





# **AERIAL PHOTOS**









# INTERIOR PHOTOS - 633 S FOSTER DR















# INTERIOR PHOTOS - 625 S FOSTER DR











# ADDITIONAL PHOTOS - 567 S FOSTER DR











### **LOCATION MAPS**







### **DEMOGRAPHICS MAP & REPORT**



| POPULATION           | 1 MILE | 3 MILES | 5 MILES |
|----------------------|--------|---------|---------|
| Total Population     | 10,372 | 89,482  | 199,515 |
| Average age          | 37.3   | 33.4    | 33.0    |
| Average age (Male)   | 36.4   | 30.9    | 30.5    |
| Average age (Female) | 38.4   | 35.8    | 35.4    |

| HOUSEHOLDS & INCOME                                  | 1 MILE    | 3 MILES   | 5 MILES   |
|------------------------------------------------------|-----------|-----------|-----------|
| Total households                                     | 4,535     | 35,761    | 78,721    |
| # of persons per HH                                  | 2.3       | 2.5       | 2.5       |
| Average HH income