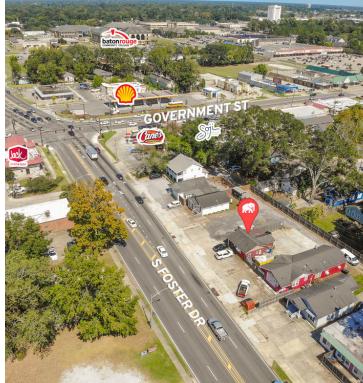

ARY



#### PROPERTY DESCRIPTION

- This portfolio on S Foster Dr is conveniently located with great potential for business in Mid City Baton Rouge.
- The property is surrounded by high-profile retailers on Government St and sees high traffic along S Foster Dr. Individual buildings also available for lease.
- > 567 S Foster Dr is a ±872 SF office/retail building that was previously used as a salon.
- ➤ 625 S Foster Dr is a versatile ±719 SF retail space.
- **>** 633 S Foster Dr is a ±1,616 SF building previously used for a catering business, equipped with a large grease trap and hood.



## FLOOR PLAN - 567 S FOSTER DR



← S Foster Dr →



# FLOOR PLAN - 625 S FOSTER DR



← S Foster Dr →



# FLOOR PLAN - 633 S FOSTER DR



← S Foster Dr →



### **SURVEY**





# **AERIAL PHOTOS**









# INTERIOR PHOTOS - 633 S FOSTER DR















# INTERIOR PHOTOS - 625 S FOSTER DR











# ADDITIONAL PHOTOS - 567 S FOSTER DR











### **LOCATION MAPS**







### **DEMOGRAPHICS MAP & REPORT**



| POPULATION           | 1 MILE | 3 MILES | 5 MILES |
|----------------------|--------|---------|---------|
| Total Population     | 10,372 | 89,482  | 199,515 |
| Average age          | 37.3   | 33.4    | 33.0    |
| Average age (Male)   | 36.4   | 30.9    | 30.5    |
| Average age (Female) | 38.4   | 35.8    | 35.4    |

| HOUSEHOLDS & INCOME                                  | 1 MILE    | 3 MILES   | 5 MILES   |
|------------------------------------------------------|-----------|-----------|-----------|
| Total households                                     | 4,535     | 35,