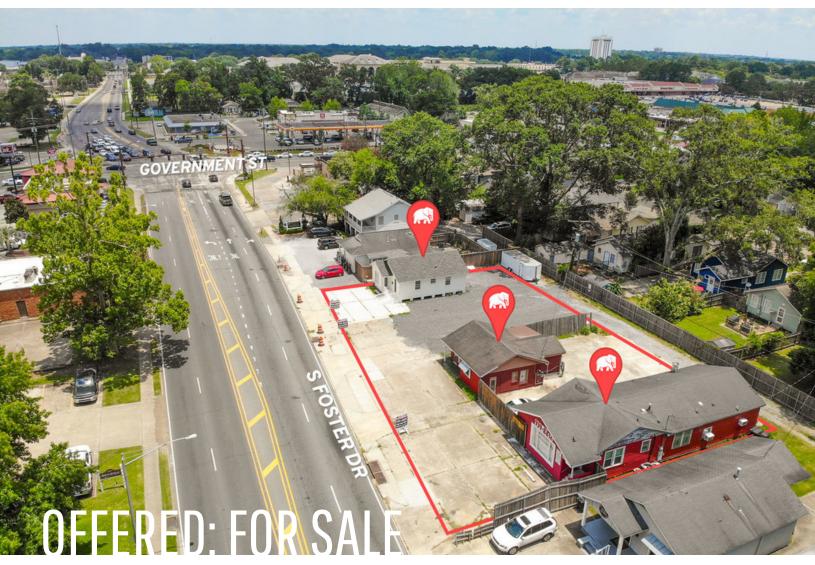

#### MID CITY RETAIL INVESTMENT PORTFOLIO

567, 613, 625, 633 S FOSTER DR BATON ROUGE, LA 70806

# SALE PRICE: \$495,000

- > Three buildings totaling 3,207 SF + 4,800 SF parking lot available for sale
- > Individual buildings also available for lease
- > Surrounded by Government St retailers
- ➤ High traffic along S Foster Dr

#### PROPERTY DESCRIPTION

- This portfolio on S Foster Dr is conveniently located with great potential for business in Mid City Baton Rouge.
- The property is surrounded by high-profile retailers on Government St and sees high traffic along S Foster Dr. Individual buildings also available for lease.
- > 567 S Foster Dr is a ±872 SF office/retail building that was previously used as a salon.
- ➤ 625 S Foster Dr is a versatile ±719 SF retail space.
- **>** 633 S Foster Dr is a ±1,616 SF building previously used for a catering business, equipped with a large grease trap and hood.

### **SURVEY**