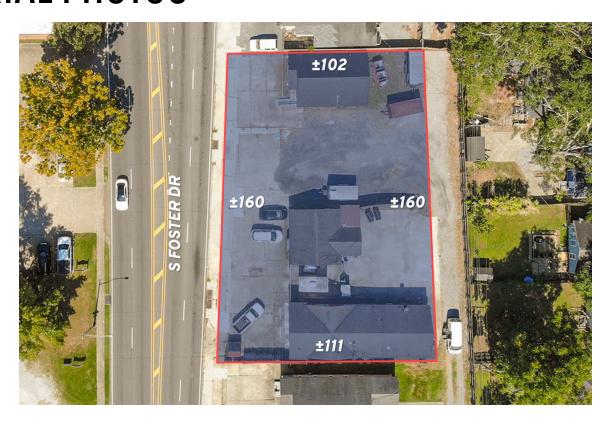

SUMMARY



#### PROPERTY DESCRIPTION

- This portfolio on S Foster Dr is conveniently located with great potential for business in Mid City Baton Rouge.
- The property is surrounded by high-profile retailers on Government St and sees high traffic along S Foster Dr. Individual buildings also available for lease.
- > 567 S Foster Dr is a ±872 SF office/retail building that was previously used as a salon.
- ➤ 625 S Foster Dr is a versatile ±719 SF retail space.
- **>** 633 S Foster Dr is a ±1,616 SF building previously used for a catering business, equipped with a large grease trap and hood.



## FLOOR PLAN - 567 S FOSTER DR



← S Foster Dr →



# FLOOR PLAN - 625 S FOSTER DR



← S Foster Dr →



# FLOOR PLAN - 633 S FOSTER DR



← S Foster Dr →



### **SURVEY**





# **AERIAL PHOTOS**









# INTERIOR PHOTOS - 633 S FOSTER DR















# INTERIOR PHOTOS - 625 S FOSTER DR











# ADDITIONAL PHOTOS - 567 S FOSTER DR











### **LOCATION MAPS**







### **DEMOGRAPHICS MAP & REPORT**



| POPULATION           | 1 MILE | 3 MILES | 5 MILES |
|----------------------|--------|---------|---------|
| Total Population     | 10,372 | 89,482  | 199,515 |
| Average age          | 37.3   | 33.4    | 33.0    |
| Average age (Male)   | 36.4   | 30.9    | 30.5    |
| Average age (Female) | 38.4   | 35.8    | 35.4    |

| HOUSEHOLDS & INCOME                                  | 1 MILE    | 3 MILES   | 5 MILES   |
|------------------------------------------------------|-----------|-----------|-----------|
| Total households                                     | 4,535     |