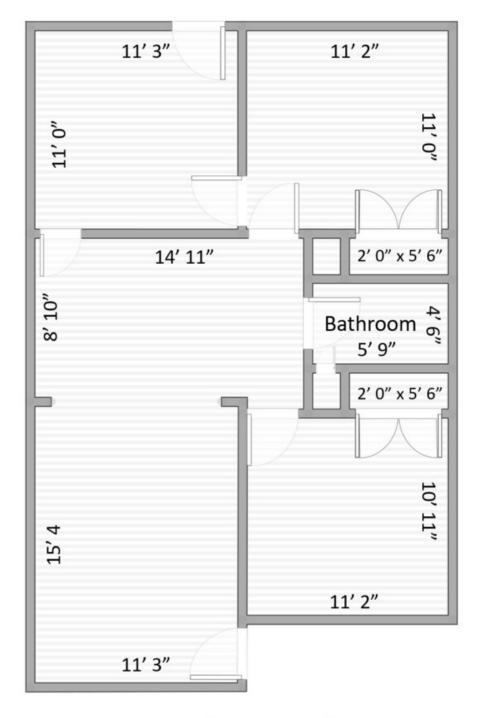

## FLOOR PLAN - 567 S FOSTER DR

← S Foster Dr →

#### PROPERTY DESCRIPTION

- This portfolio on S Foster Dr is conveniently located with great potential for business in Mid City Baton Rouge.
- The property is surrounded by high-profile retailers on Government St and sees high traffic along S Foster Dr. Individual buildings also available for lease.
- > 567 S Foster Dr is a ±872 SF office/retail building that was previously used as a salon.
- ➤ 625 S Foster Dr is a versatile ±719 SF retail space.
- **>** 633 S Foster Dr is a ±1,616 SF building previously used for a catering business, equipped with a large grease trap and hood.