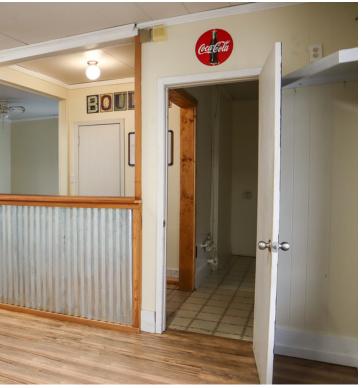

great potential for business in Mid City Baton Rouge.
- The property is surrounded by high-profile retailers on Government St and sees high traffic along S Foster Dr. Individual buildings also available for lease.
- > 567 S Foster Dr is a ±872 SF office/retail building that was previously used as a salon.
- ➤ 625 S Foster Dr is a versatile ±719 SF retail space.
- **>** 633 S Foster Dr is a ±1,616 SF building previously used for a catering business, equipped with a large grease trap and hood.



## FLOOR PLAN - 567 S FOSTER DR



← S Foster Dr →



# FLOOR PLAN - 625 S FOSTER DR



← S Foster Dr →



# FLOOR PLAN - 633 S FOSTER DR



← S Foster Dr →



### **SURVEY**





# **AERIAL PHOTOS**









# INTERIOR PHOTOS - 633 S FOSTER DR















# INTERIOR PHOTOS - 625 S FOSTER DR











# ADDITIONAL PHOTOS - 567 S FOSTER DR











### **LOCATION MAPS**







### **DEMOGRAPHICS MAP & REPORT**



| POPULATION           | 1 MILE | 3 MILES | 5 MILES |
|----------------------|--------|---------|---------|
| Total Population     | 10,372 | 89,482  | 199,515 |
| Average age          | 37.3   | 33.4    | 33.0    |
| Average age (Male)   | 36.4   | 30.9    | 30.5    |
| Average age (Female) | 38.4   | 35.8    | 35.4    |

| HOUSEHOLDS & INCOME                                  | 1 MILE    | 3 MILES   | 5 MILES   |
|------------------------------------------------------|-----------|-----------|-----------|
| Total households                                     | 4,535     | 35,761    | 78,721    |
| # of persons per HH                                  | 2.3       | 2.5