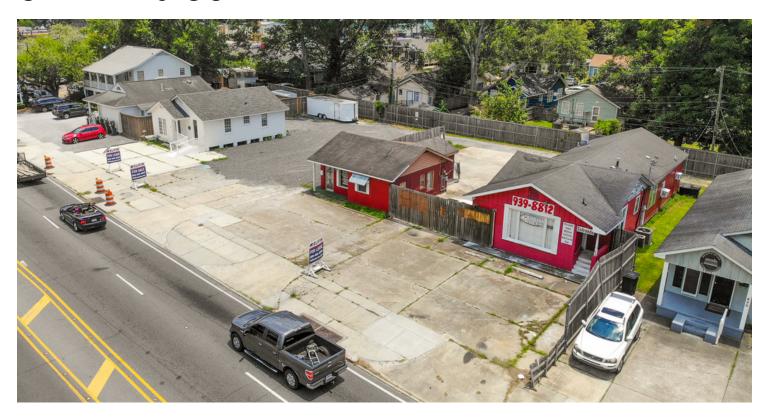

# **AERIAL PHOTOS**

#### PROPERTY DESCRIPTION

- This portfolio on S Foster Dr is conveniently located with great potential for business in Mid City Baton Rouge.
- The property is surrounded by high-profile retailers on Government St and sees high traffic along S Foster Dr. Individual buildings also available for lease.
- > 567 S Foster Dr is a ±872 SF office/retail building that was previously used as a salon.
- ➤ 625 S Foster Dr is a versatile ±719 SF retail space.
- **>** 633 S Foster Dr is a ±1,616 SF building previously used for a catering business, equipped with a large grease trap and hood.