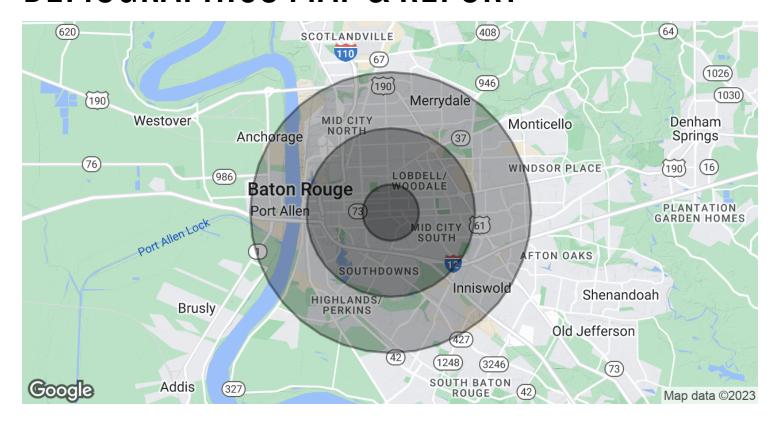

### **DEMOGRAPHICS MAP & REPORT**

| POPULATION           | 1 MILE | 3 MILES | 5 MILES |
|----------------------|--------|---------|---------|
| Total Population     | 10,372 | 89,482  | 199,515 |
| Average age          | 37.3   | 33.4    | 33.0    |
| Average age (Male)   | 36.4   | 30.9    | 30.5    |
| Average age (Female) | 38.4   | 35.8    | 35.4    |

| HOUSEHOLDS & INCOME                                  | 1 MILE    | 3 MILES   | 5 MILES   |
|------------------------------------------------------|-----------|-----------|-----------|
| Total households                                     | 4,535     | 35,761    | 78,721    |
| # of persons per HH                                  | 2.3       | 2.5       | 2.5       |
| Average HH income                                    | \$76,544  | \$60,173  | \$59,124  |
| Average house value                                  | \$293,139 | \$260,065 | \$247,876 |
| * Demographic data derived from 2020 ACS - US Census |           |           |           |