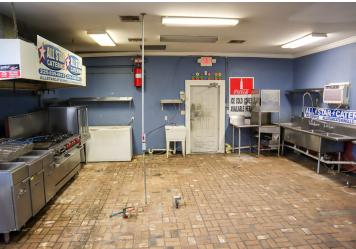

rtfolio on S Foster Dr is conveniently located with great potential for business in Mid City Baton Rouge.
- The property is surrounded by high-profile retailers on Government St and sees high traffic along S Foster Dr. Individual buildings also available for lease.
- > 567 S Foster Dr is a ±872 SF office/retail building that was previously used as a salon.
- ➤ 625 S Foster Dr is a versatile ±719 SF retail space.
- **>** 633 S Foster Dr is a ±1,616 SF building previously used for a catering business, equipped with a large grease trap and hood.



## FLOOR PLAN - 567 S FOSTER DR



← S Foster Dr →



# FLOOR PLAN - 625 S FOSTER DR



← S Foster Dr →



# FLOOR PLAN - 633 S FOSTER DR



← S Foster Dr →



### **SURVEY**





# **AERIAL PHOTOS**









# INTERIOR PHOTOS - 633 S FOSTER DR















# INTERIOR PHOTOS - 625 S FOSTER DR











# ADDITIONAL PHOTOS - 567 S FOSTER DR











### **LOCATION MAPS**







### **DEMOGRAPHICS MAP & REPORT**



| POPULATION           | 1 MILE | 3 MILES | 5 MILES |
|----------------------|--------|---------|---------|
| Total Population     | 10,372 | 89,482  | 199,515 |
| Average age          | 37.3   | 33.4    | 33.0    |
| Average age (Male)   | 36.4   | 30.9    | 30.5    |
| Average age (Female) | 38.4   | 35.8    | 35.4    |

| HOUSEHOLDS & INCOME                                  | 1 MILE    | 3 MILES   | 5 MILES   |
|------------------------------------------------------|-----------|-----------|-----------|
| Total households                                     | 4,535     | 35,761    | 78,721    |
| # of persons per HH