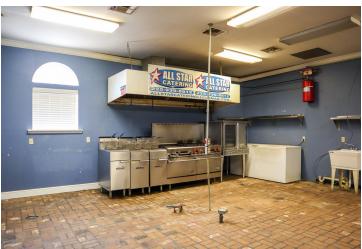

lio on S Foster Dr is conveniently located with great potential for business in Mid City Baton Rouge.
- The property is surrounded by high-profile retailers on Government St and sees high traffic along S Foster Dr. Individual buildings also available for lease.
- > 567 S Foster Dr is a ±872 SF office/retail building that was previously used as a salon.
- ➤ 625 S Foster Dr is a versatile ±719 SF retail space.
- **>** 633 S Foster Dr is a ±1,616 SF building previously used for a catering business, equipped with a large grease trap and hood.



## FLOOR PLAN - 567 S FOSTER DR



← S Foster Dr →



# FLOOR PLAN - 625 S FOSTER DR



← S Foster Dr →



# FLOOR PLAN - 633 S FOSTER DR



← S Foster Dr →



### **SURVEY**





# **AERIAL PHOTOS**









# INTERIOR PHOTOS - 633 S FOSTER DR















# INTERIOR PHOTOS - 625 S FOSTER DR











# ADDITIONAL PHOTOS - 567 S FOSTER DR











### **LOCATION MAPS**







### **DEMOGRAPHICS MAP & REPORT**



| POPULATION           | 1 MILE | 3 MILES | 5 MILES |
|----------------------|--------|---------|---------|
| Total Population     | 10,372 | 89,482  | 199,515 |
| Average age          | 37.3   | 33.4    | 33.0    |
| Average age (Male)   | 36.4   | 30.9    | 30.5    |
| Average age (Female) | 38.4   | 35.8    | 35.4    |

| HOUSEHOLDS & INCOME                                  | 1 MILE    | 3 MILES   | 5 MILES   |
|------------------------------------------------------|-----------|-----------|-----------|
| Total households                                     | 4,535     | 35,761    | 78,721    |
| # of persons per HH