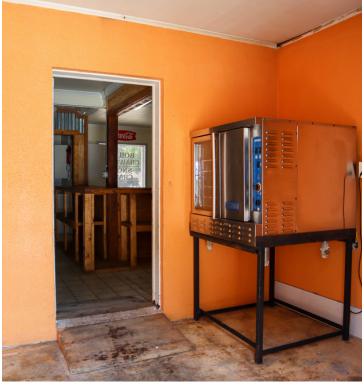

at potential for business in Mid City Baton Rouge.
- The property is surrounded by high-profile retailers on Government St and sees high traffic along S Foster Dr. Individual buildings also available for lease.
- > 567 S Foster Dr is a ±872 SF office/retail building that was previously used as a salon.
- ➤ 625 S Foster Dr is a versatile ±719 SF retail space.
- **>** 633 S Foster Dr is a ±1,616 SF building previously used for a catering business, equipped with a large grease trap and hood.



## FLOOR PLAN - 567 S FOSTER DR



← S Foster Dr →



# FLOOR PLAN - 625 S FOSTER DR



← S Foster Dr →



# FLOOR PLAN - 633 S FOSTER DR



← S Foster Dr →



### **SURVEY**





# **AERIAL PHOTOS**









# INTERIOR PHOTOS - 633 S FOSTER DR















# INTERIOR PHOTOS - 625 S FOSTER DR











# ADDITIONAL PHOTOS - 567 S FOSTER DR











### **LOCATION MAPS**







### **DEMOGRAPHICS MAP & REPORT**



| POPULATION           | 1 MILE | 3 MILES | 5 MILES |
|----------------------|--------|---------|---------|
| Total Population     | 10,372 | 89,482  | 199,515 |
| Average age          | 37.3   | 33.4    | 33.0    |
| Average age (Male)   | 36.4   | 30.9    | 30.5    |
| Average age (Female) | 38.4   | 35.8    | 35.4    |

| HOUSEHOLDS & INCOME                                  | 1 MILE    | 3 MILES   | 5 MILES   |
|------------------------------------------------------|-----------|-----------|-----------|
| Total households                                     | 4,535     | 35,761    | 78,721    |
| # of persons per HH                                  | 2.3       | 2.5