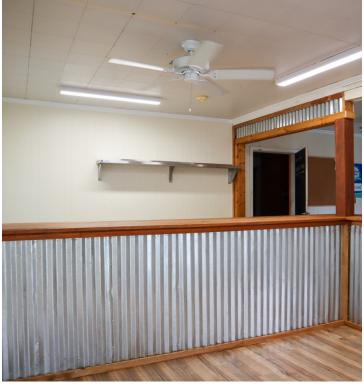

reat potential for business in Mid City Baton Rouge.
- The property is surrounded by high-profile retailers on Government St and sees high traffic along S Foster Dr. Individual buildings also available for lease.
- > 567 S Foster Dr is a ±872 SF office/retail building that was previously used as a salon.
- ➤ 625 S Foster Dr is a versatile ±719 SF retail space.
- **>** 633 S Foster Dr is a ±1,616 SF building previously used for a catering business, equipped with a large grease trap and hood.



## FLOOR PLAN - 567 S FOSTER DR



← S Foster Dr →



# FLOOR PLAN - 625 S FOSTER DR



← S Foster Dr →



# FLOOR PLAN - 633 S FOSTER DR



← S Foster Dr →



### **SURVEY**





# **AERIAL PHOTOS**









# INTERIOR PHOTOS - 633 S FOSTER DR















# INTERIOR PHOTOS - 625 S FOSTER DR











# ADDITIONAL PHOTOS - 567 S FOSTER DR











### **LOCATION MAPS**







### **DEMOGRAPHICS MAP & REPORT**



| POPULATION           | 1 MILE | 3 MILES | 5 MILES |
|----------------------|--------|---------|---------|
| Total Population     | 10,372 | 89,482  | 199,515 |
| Average age          | 37.3   | 33.4    | 33.0    |
| Average age (Male)   | 36.4   | 30.9    | 30.5    |
| Average age (Female) | 38.4   | 35.8    | 35.4    |

| HOUSEHOLDS & INCOME                                  | 1 MILE    | 3 MILES   | 5 MILES   |
|------------------------------------------------------|-----------|-----------|-----------|
| Total households                                     | 4,535     | 35,761    | 78,721    |
| # of persons per HH                                  | 2.3       | 2.5