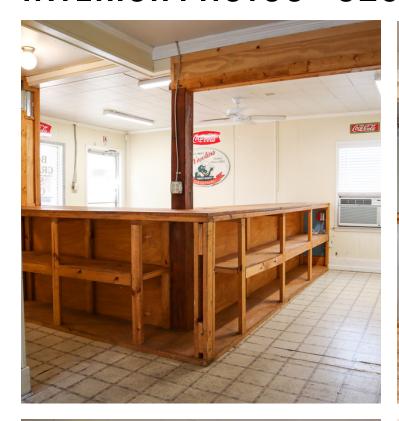

th great potential for business in Mid City Baton Rouge.
- The property is surrounded by high-profile retailers on Government St and sees high traffic along S Foster Dr. Individual buildings also available for lease.
- > 567 S Foster Dr is a ±872 SF office/retail building that was previously used as a salon.
- ➤ 625 S Foster Dr is a versatile ±719 SF retail space.
- **>** 633 S Foster Dr is a ±1,616 SF building previously used for a catering business, equipped with a large grease trap and hood.



## FLOOR PLAN - 567 S FOSTER DR



← S Foster Dr →



# FLOOR PLAN - 625 S FOSTER DR



← S Foster Dr →



# FLOOR PLAN - 633 S FOSTER DR



← S Foster Dr →



### **SURVEY**





# **AERIAL PHOTOS**









# INTERIOR PHOTOS - 633 S FOSTER DR















# INTERIOR PHOTOS - 625 S FOSTER DR











# ADDITIONAL PHOTOS - 567 S FOSTER DR











### **LOCATION MAPS**







### **DEMOGRAPHICS MAP & REPORT**



| POPULATION           | 1 MILE | 3 MILES | 5 MILES |
|----------------------|--------|---------|---------|
| Total Population     | 10,372 | 89,482  | 199,515 |
| Average age          | 37.3   | 33.4    | 33.0    |
| Average age (Male)   | 36.4   | 30.9    | 30.5    |
| Average age (Female) | 38.4   | 35.8    | 35.4    |

| HOUSEHOLDS & INCOME                                  | 1 MILE    | 3 MILES   | 5 MILES   |
|------------------------------------------------------|-----------|-----------|-----------|
| Total households                                     | 4,535     | 35,761    | 78,721    |
| # of persons per HH                                  | 2.3       | 2.