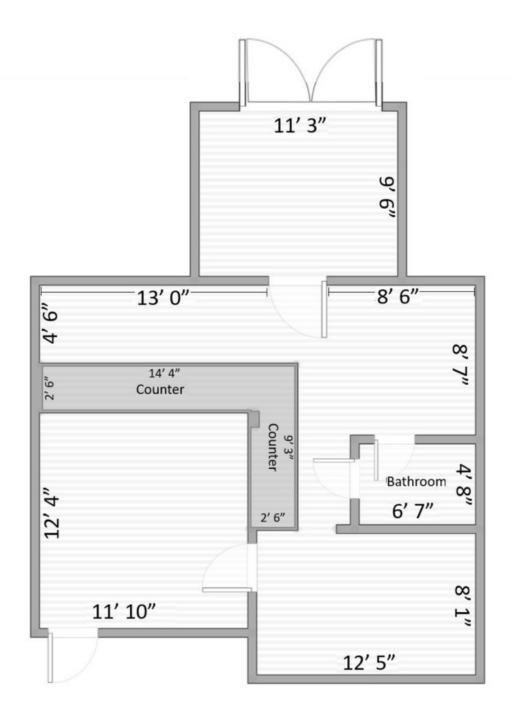

# FLOOR PLAN - 625 S FOSTER DR

← S Foster Dr →

#### PROPERTY DESCRIPTION

- This portfolio on S Foster Dr is conveniently located with great potential for business in Mid City Baton Rouge.
- The property is surrounded by high-profile retailers on Government St and sees high traffic along S Foster Dr. Individual buildings also available for lease.
- > 567 S Foster Dr is a ±872 SF office/retail building that was previously used as a salon.
- ➤ 625 S Foster Dr is a versatile ±719 SF retail space.
- **>** 633 S Foster Dr is a ±1,616 SF building previously used for a catering business, equipped with a large grease trap and hood.