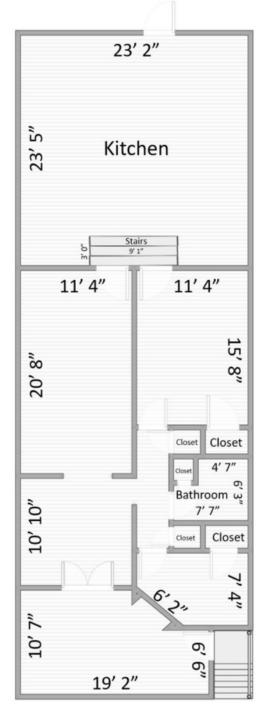

retailers
- ➤ High traffic along S Foster Dr



#### OFFERING SUMMARY



#### PROPERTY DESCRIPTION

- This portfolio on S Foster Dr is conveniently located with great potential for business in Mid City Baton Rouge.
- The property is surrounded by high-profile retailers on Government St and sees high traffic along S Foster Dr. Individual buildings also available for lease.
- > 567 S Foster Dr is a ±872 SF office/retail building that was previously used as a salon.
- ➤ 625 S Foster Dr is a versatile ±719 SF retail space.
- **>** 633 S Foster Dr is a ±1,616 SF building previously used for a catering business, equipped with a large grease trap and hood.



## FLOOR PLAN - 567 S FOSTER DR



← S Foster Dr →



# FLOOR PLAN - 625 S FOSTER DR



← S Foster Dr →



# FLOOR PLAN - 633 S FOSTER DR



← S Foster Dr →



### **SURVEY**





# **AERIAL PHOTOS**









# INTERIOR PHOTOS - 633 S FOSTER DR















# INTERIOR PHOTOS - 625 S FOSTER DR











# ADDITIONAL PHOTOS - 567 S FOSTER DR











### **LOCATION MAPS**







### **DEMOGRAPHICS MAP & REPORT**



| POPULATION           | 1 MILE | 3 MILES | 5 MILES |
|----------------------|--------|---------|---------|
| Total Population     | 10,372 | 89,482  | 199,515 |
| Average age          | 37.3   | 33.4    | 33.0    |
| Average age (Male)   | 36.4   | 30.9    | 30.5    |
| Average age (Female) | 38.4   | 35.8    | 35.4    |

| HOUSEHOLDS & INCOME                                  | 1 MILE    | 3 MILES   | 5 MILES   |
|------------------------------------------------------|-----------|-----------|-----------|
| Tota