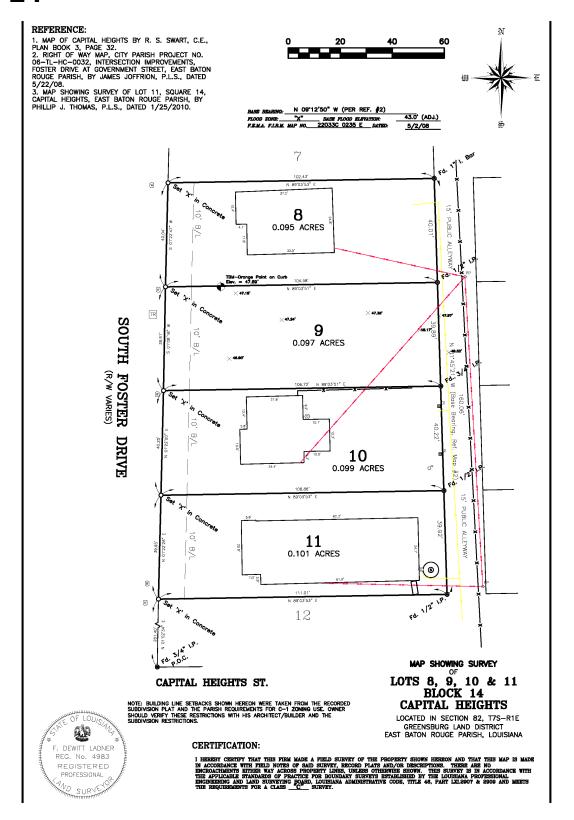

ster Dr



#### OFFERING SUMMARY



#### PROPERTY DESCRIPTION

- This portfolio on S Foster Dr is conveniently located with great potential for business in Mid City Baton Rouge.
- The property is surrounded by high-profile retailers on Government St and sees high traffic along S Foster Dr. Individual buildings also available for lease.
- > 567 S Foster Dr is a ±872 SF office/retail building that was previously used as a salon.
- ➤ 625 S Foster Dr is a versatile ±719 SF retail space.
- **>** 633 S Foster Dr is a ±1,616 SF building previously used for a catering business, equipped with a large grease trap and hood.



## FLOOR PLAN - 567 S FOSTER DR



← S Foster Dr →



# FLOOR PLAN - 625 S FOSTER DR



← S Foster Dr →



# FLOOR PLAN - 633 S FOSTER DR



← S Foster Dr →



### **SURVEY**





# **AERIAL PHOTOS**









# INTERIOR PHOTOS - 633 S FOSTER DR















# INTERIOR PHOTOS - 625 S FOSTER DR











# ADDITIONAL PHOTOS - 567 S FOSTER DR











### **LOCATION MAPS**







### **DEMOGRAPHICS MAP & REPORT**



| POPULATION           | 1 MILE | 3 MILES | 5 MILES |
|----------------------|--------|---------|---------|
| Total Population     | 10,372 | 89,482  | 199,515 |
| Average age          | 37.3   | 33.4    | 33.0    |
| Average age (Male)   | 36.4   | 30.9    | 30.5    |
| Average age (Female) | 38.4   | 35.8    | 35.4    |

| HOUSEHOLDS & INCOME                                  | 1 MILE    | 3 MILES   | 5 MILES   |
|------------------------------------------------------|-----------|-----------|-----------|
| Total households