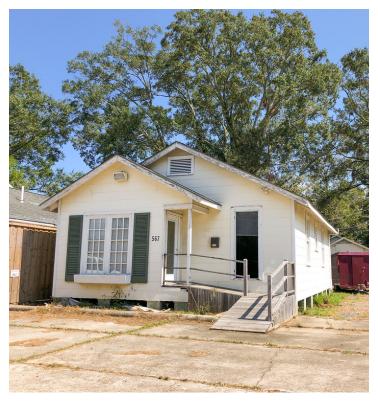

.
- The property is surrounded by high-profile retailers on Government St and sees high traffic along S Foster Dr. Individual buildings also available for lease.
- > 567 S Foster Dr is a ±872 SF office/retail building that was previously used as a salon.
- ➤ 625 S Foster Dr is a versatile ±719 SF retail space.
- **>** 633 S Foster Dr is a ±1,616 SF building previously used for a catering business, equipped with a large grease trap and hood.



## FLOOR PLAN - 567 S FOSTER DR



← S Foster Dr →



# FLOOR PLAN - 625 S FOSTER DR



← S Foster Dr →



# FLOOR PLAN - 633 S FOSTER DR



← S Foster Dr →



### **SURVEY**





# **AERIAL PHOTOS**









# INTERIOR PHOTOS - 633 S FOSTER DR















# INTERIOR PHOTOS - 625 S FOSTER DR











# ADDITIONAL PHOTOS - 567 S FOSTER DR











### **LOCATION MAPS**







### **DEMOGRAPHICS MAP & REPORT**



| POPULATION           | 1 MILE | 3 MILES | 5 MILES |
|----------------------|--------|---------|---------|
| Total Population     | 10,372 | 89,482  | 199,515 |
| Average age          | 37.3   | 33.4    | 33.0    |
| Average age (Male)   | 36.4   | 30.9    | 30.5    |
| Average age (Female) | 38.4   | 35.8    | 35.4    |

| HOUSEHOLDS & INCOME                                  | 1 MILE    | 3 MILES   | 5 MILES   |
|------------------------------------------------------|-----------|-----------|-----------|
| Total households                                     | 4,535     | 35,761    | 78,721    |
| # of persons per HH                                  | 2.3       | 2.5       | 2.5       |
| Average HH income