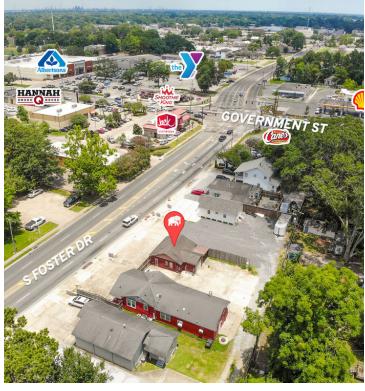

MMARY



#### PROPERTY DESCRIPTION

- This portfolio on S Foster Dr is conveniently located with great potential for business in Mid City Baton Rouge.
- The property is surrounded by high-profile retailers on Government St and sees high traffic along S Foster Dr. Individual buildings also available for lease.
- > 567 S Foster Dr is a ±872 SF office/retail building that was previously used as a salon.
- ➤ 625 S Foster Dr is a versatile ±719 SF retail space.
- **>** 633 S Foster Dr is a ±1,616 SF building previously used for a catering business, equipped with a large grease trap and hood.



## FLOOR PLAN - 567 S FOSTER DR



← S Foster Dr →



# FLOOR PLAN - 625 S FOSTER DR



← S Foster Dr →



# FLOOR PLAN - 633 S FOSTER DR



← S Foster Dr →



### **SURVEY**





# **AERIAL PHOTOS**









# INTERIOR PHOTOS - 633 S FOSTER DR















# INTERIOR PHOTOS - 625 S FOSTER DR











# ADDITIONAL PHOTOS - 567 S FOSTER DR











### **LOCATION MAPS**







### **DEMOGRAPHICS MAP & REPORT**



| POPULATION           | 1 MILE | 3 MILES | 5 MILES |
|----------------------|--------|---------|---------|
| Total Population     | 10,372 | 89,482  | 199,515 |
| Average age          | 37.3   | 33.4    | 33.0    |
| Average age (Male)   | 36.4   | 30.9    | 30.5    |
| Average age (Female) | 38.4   | 35.8    | 35.4    |

| HOUSEHOLDS & INCOME                                  | 1 MILE    | 3 MILES   | 5 MILES   |
|------------------------------------------------------|-----------|-----------|-----------|
| Total households                                     | 4,535     | 3