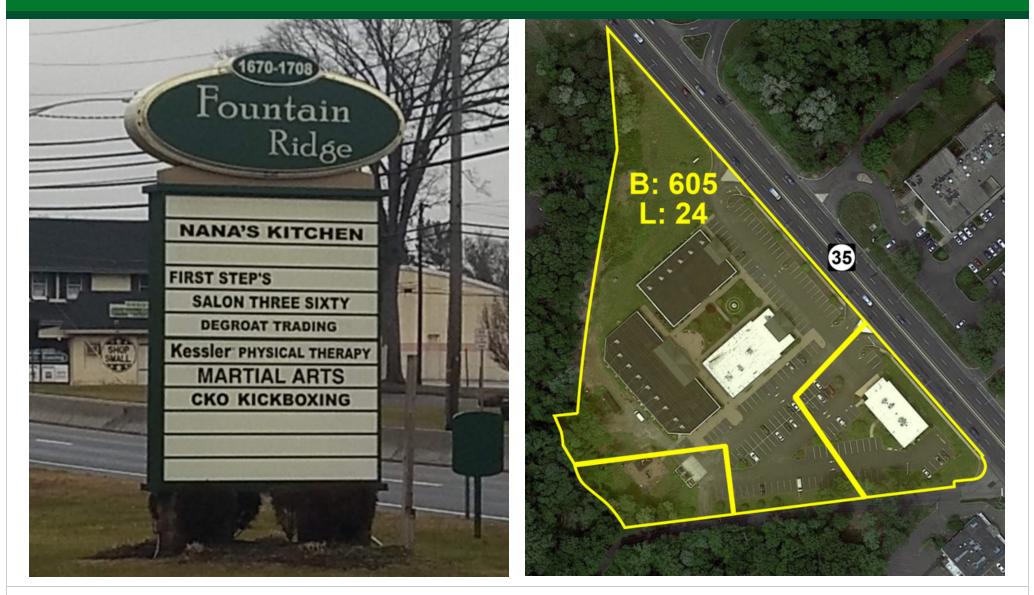

## **PROPERTY SUMMARY**

| Available SF:  | ± Fully Leased |
|----------------|----------------|
| Lease Rate:    | N/A            |
| Lot Size:      | ± 3.57 Acres   |
| Building Size: | ± 30,399 SF    |
| Cross Streets: | Magnolia Lane  |

## **PROPERTY HIGHLIGHTS**

- Fountain Ridge is a three-building office/retail center
- Amenities include outdoor seating areas and fountain
- In a heavily populated area with great demographics
- Co-tenants include CKO Kickboxing, martial arts studio, hair salon, Italian restaurant, Kessler Physical Therapy, and First Steps preschool