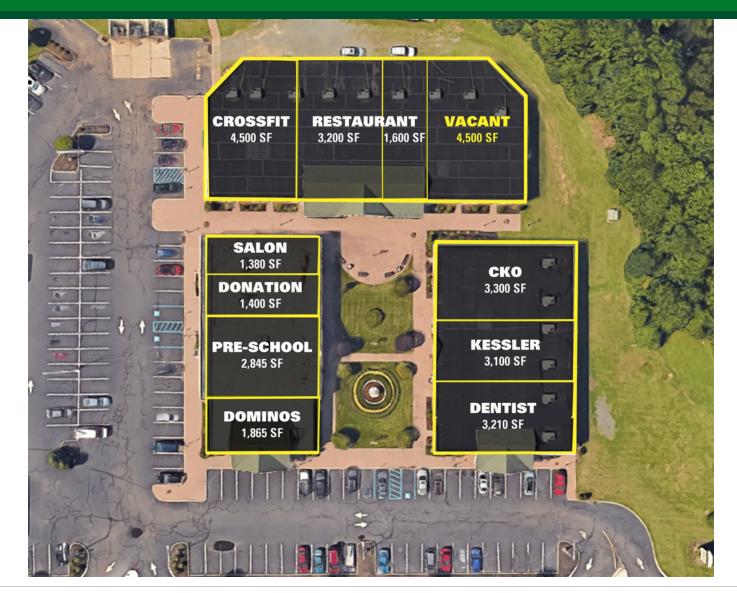

## **PROPERTY SUMMARY**

| Available SF:  | ± Fully Leased |
|----------------|----------------|
| Lease Rate:    | N/A            |
| Lot Size:      | ± 3.57 Acres   |
| Building Size: | ± 30,399 SF    |
| Cross Streets: | Magnolia Lane  |

## **PROPERTY HIGHLIGHTS**

- Fountain Ridge is a three-building office/retail center
- Amenities include outdoor seating areas and fountain
- In a heavily populated area with great demographics
- Co-tenants include CKO Kickboxing, martial arts studio, hair salon, Italian restaurant, Kessler Physical Therapy, and First Steps preschool