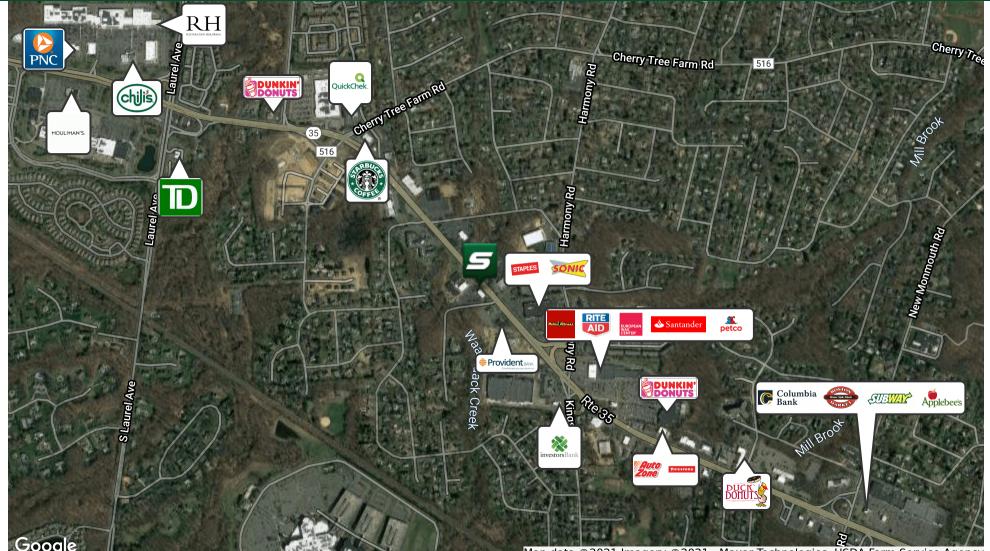

## LOCATION OVERVIEW

Located on heavily traveled Route 35, South in Middletown, with easy access to Highway 36 and the Garden State Parkway.