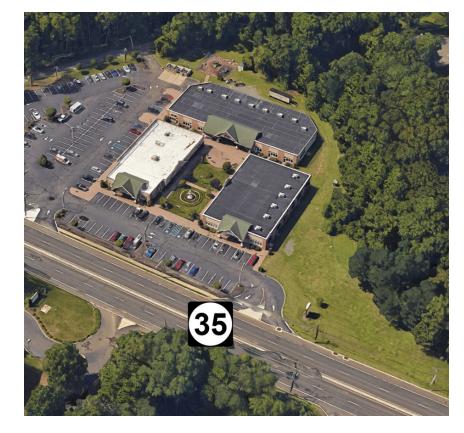

## LOCATION OVERVIEW

Located on heavily traveled Route 35, South in Middletown, with easy access to Highway 36 and the Garden State Parkway.

## **PROPERTY HIGHLIGHTS**

- Fountain Ridge is a three-building office/retail center
- Amenities include outdoor seating areas and fountain
- In a heavily populated area with great demographics
- Co-tenants include CKO Kickboxing, martial arts studio, hair salon, Italian restaurant, Kessler Physical Therapy, and First Steps preschool