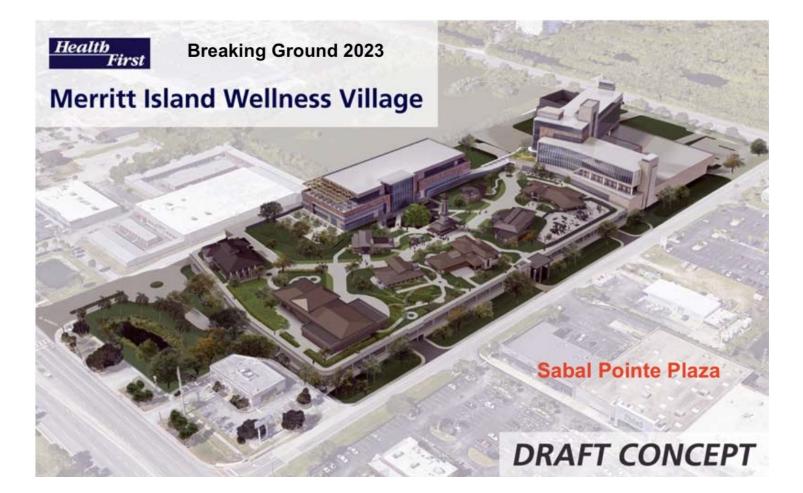

# SURROUNDING DEVELOPMENT

Sabal Pointe Plaza • 780 E Merritt Island Cswy Merritt Island, FL 32952