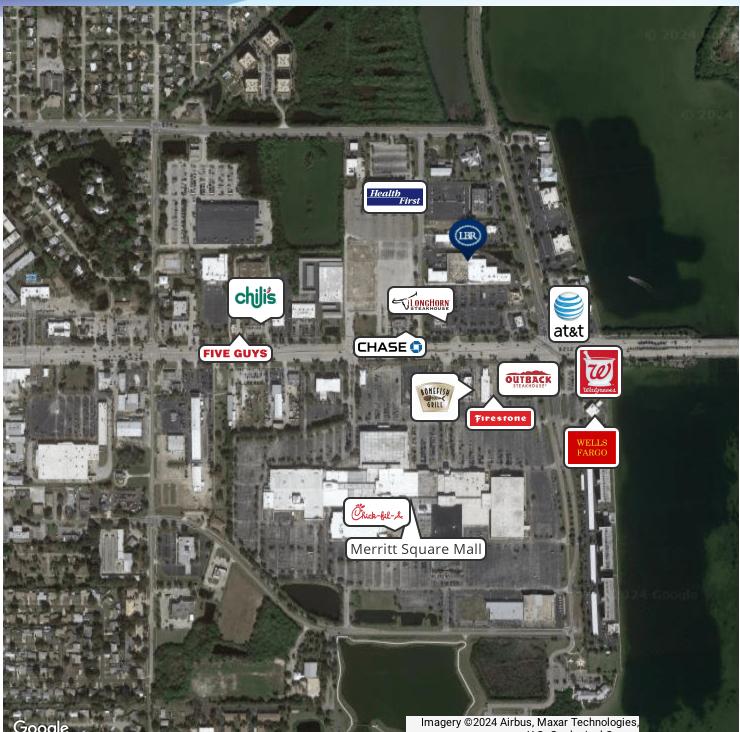

### **RETAILER MAP**

Sabal Pointe Plaza • 780 E Merritt Island Cswy Merritt Island, FL 32952

U.S. Geological Survey