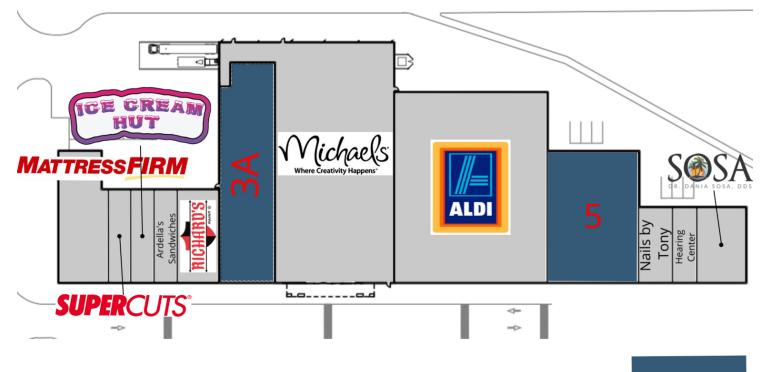

## **AVAILABLE SPACES**

Sabal Pointe Plaza • 780 E Merritt Island Cswy Merritt Island, FL 32952

UNAVAILABLE

**AVAILABLE** 

## **AVAILABLE SPACES**

Sabal Pointe Plaza • 780 E Merritt Island Cswy Merritt Island, FL 32952

### LEASE TYPE \$4.87/SF NNN | TOTAL SPACE 3,614 - 8,472 SF | LEASE TERM NEGOTIABLE | LEASE RATE \$14.00 - \$30.00 SF/YR SUITE **TENANT** SIZE **TYPE** RATE 3A Available 8,472 SF \$4.87/sf NNN \$14.00 SF/yr 8,029 SF \$4.87/sf NNN \$14.00 SF/yr Available Available 3,614 SF \$4.87/sf NNN Restaurant \$30.00 SF/yr