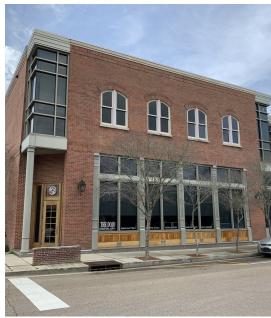

## DOWNTOWN COVINGTON GEM!

201 N Columbia St., Covington, LA 70433

| AVAILABLE SF:  |                   |  |
|----------------|-------------------|--|
| LEASE RATE:    | \$4,000 per month |  |
| LEASE TYPE:    | Modified Gross    |  |
| LEASE TERM:    | 36-Month Minimum  |  |
| ZONING:        | Commercial        |  |
| AVAILABLE:     | 4/1/2020          |  |
| BROCHURE DATE: | 3/23/2020         |  |

#### KW COMMERCIAL

1522 W. Causeway Approach Mandeville, LA 70471

Downtown Covington location for your business in this beautiful architectural building. Located at the corner of E Rutland and N Columbia Streets, this gem has 14-foot ceilings, large picture windows and is located on the ground floor of Heritage Bank. Includes 2 large rooms with 2 offices and a storage room. Custom woodwork with entrances from N Columbia St. or the lobby of Heritage Bank. Space features 2 restrooms and is perfect for a retail, art gallery, gym or office user. Current tenant needs 30 days notice to vacate and will remain until building is leased. No reserved parking spaces are included. Appointment only with listing agent. 36-month minimum, Modified Gross Lease.

#### PROPERTY HIGHLIGHTS

- Great location for your business on corner of E Rutland and N Columbia
- 3065 SF for lease 2 large rooms with 2 offices + storage room
- 14-foot ceilings, picture windows, custom woodwork entrances
- · Ideal for retail, office, art gallery or gym