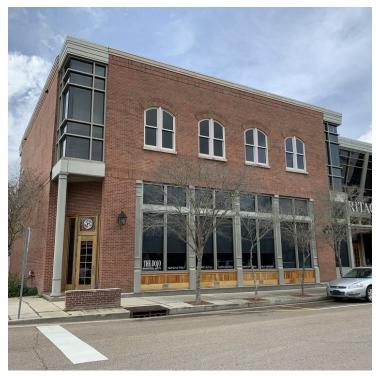

#### KW COMMERCIAL

1522 W. Causeway Approach Mandeville, LA 70471

Downtown Covington location for your business in this beautiful architectural building. Located at the corner of E Rutland and N Columbia Streets, this gem has 14-foot ceilings, large picture windows and is located on the ground floor of Heritage Bank. Includes 2 large rooms with 2 offices and a storage room. Custom woodwork with entrances from N Columbia St. or the lobby of Heritage Bank. Space features 2 restrooms and is perfect for a retail, art gallery, gym or office user. Current tenant needs 30 days notice to vacate and will remain until building is leased. No reserved parking spaces are included. Appointment only with listing agent. 36-month minimum, Modified Gross Lease.

#### PROPERTY HIGHLIGHTS

- Great location for your business on corner of E Rutland and N Columbia
- 3065 SF for lease 2 large rooms with 2 offices + storage room
- 14-foot ceilings, picture windows, custom woodwork entrances
- · Ideal for retail, office, art gallery or gym