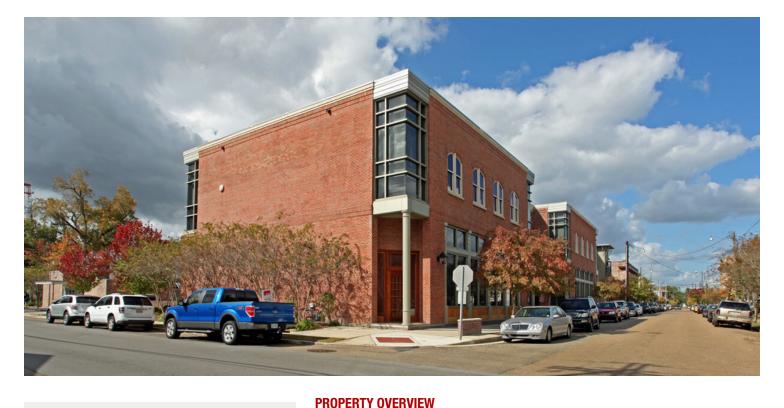

## DOWNTOWN COVINGTON GEM!

201 N Columbia St., Covington, LA 70433

| AVAILABLE SF:  |                   |  |
|----------------|-------------------|--|
| LEASE RATE:    | \$4,000 per month |  |
| LEASE TYPE:    | Modified Gross    |  |
| LEASE TERM:    | 36-Month Minimum  |  |
| ZONING:        | Commercial        |  |
| AVAILABLE:     | 4/1/2020          |  |
| BROCHURE DATE: | 3/23/2020         |  |

#### KW COMMERCIAL

1522 W. Causeway Approach Mandeville, LA 70471

Downtown Covington location for your business in this beautiful architectural building. Located at the corner of E Rutland and N Columbia Streets, this gem has 14-foot ceilings, large picture windows and is located on the ground floor of Heritage Bank. Includes 2 large rooms with 2 offices and a storage room. Custom woodwork with entrances from N Columbia St. or the lobby of Heritage Bank. Space features 2 restrooms and is perfect for a retail, art gallery, gym or office user. Current tenant needs 30 days notice to vacate and will remain until building is leased. No reserved parking spaces are included. Appointment only with listing agent. 36-month minimum, Modified Gross Lease.

#### PROPERTY HIGHLIGHTS

- Great location for your business on corner of E Rutland and N Columbia
- 3065 SF for lease 2 large rooms with 2 offices + storage room
- 14-foot ceilings, picture windows, custom woodwork entrances
- · Ideal for retail, office, art gallery or gym