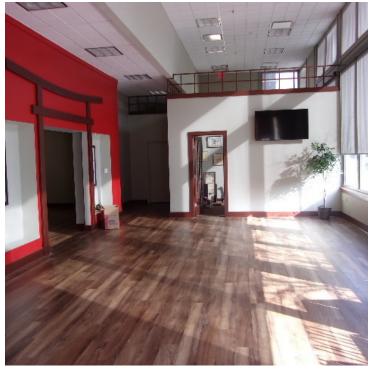

#### KW COMMERCIAL

1522 W. Causeway Approach Mandeville, LA 70471

Downtown Covington location for your business in this beautiful architectural building. Located at the corner of E Rutland and N Columbia Streets, this gem has 14-foot ceilings, large picture windows and is located on the ground floor of Heritage Bank. Includes 2 large rooms with 2 offices and a storage room. Custom woodwork with entrances from N Columbia St. or the lobby of Heritage Bank. Space features 2 restrooms and is perfect for a retail, art gallery, gym or office user. Current tenant needs 30 days notice to vacate and will remain until building is leased. No reserved parking spaces are included. Appointment only with listing agent. 36-month minimum, Modified Gross Lease.

#### PROPERTY HIGHLIGHTS

- Great location for your business on corner of E Rutland and N Columbia
- 3065 SF for lease 2 large rooms with 2 offices + storage room
- 14-foot ceilings, picture windows, custom woodwork entrances
- · Ideal for retail, office, art gallery or gym