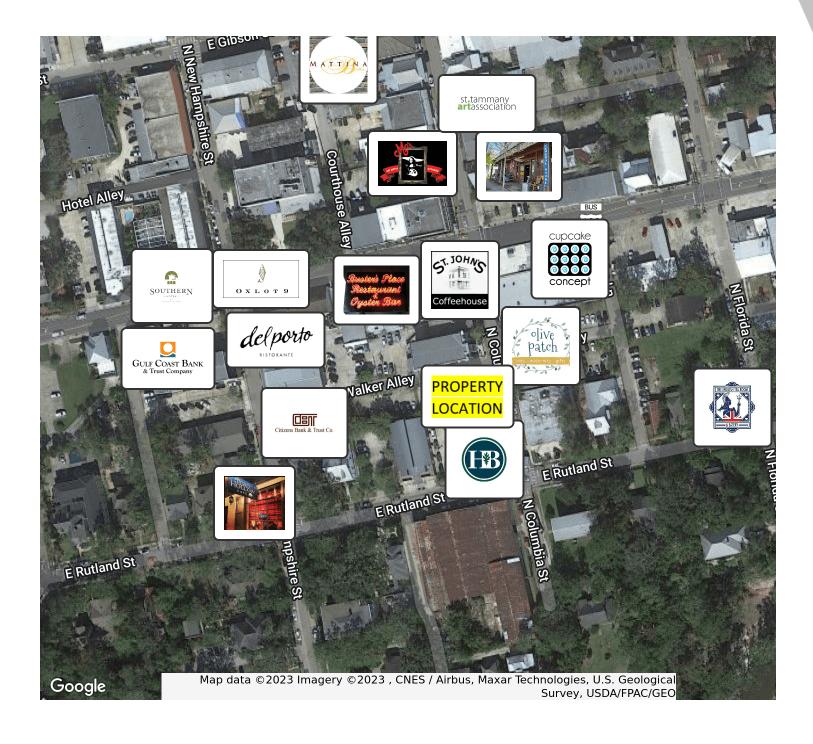

## DOWNTOWN COVINGTON GEM!

201 N Columbia St., Covington, LA 70433

| AVAILABLE SF:  |                   |  |
|----------------|-------------------|--|
| LEASE RATE:    | \$4,000 per month |  |
| LEASE TYPE:    | Modified Gross    |  |
| LEASE TERM:    | 36-Month Minimum  |  |
| ZONING:        | Commercial        |  |
| AVAILABLE:     | 4/1/2020          |  |
| BROCHURE DATE: | 3/23/2020         |  |

#### KW COMMERCIAL

1522 W. Causeway Approach Mandeville, LA 70471

Downtown Covington location for your business in this beautiful architectural building. Located at the corner of E Rutland and N Columbia Streets, this gem has 14-foot ceilings, large picture windows and is located on the ground floor of Heritage Bank. Includes 2 large rooms with 2 offices and a storage room. Custom woodwork with entrances from N Columbia St. or the lobby of Heritage Bank. Space features 2 restrooms and is perfect for a retail, art gallery, gym or office user. Current tenant needs 30 days notice to vacate and will remain until building is leased. No reserved parking spaces are included. Appointment only with listing agent. 36-month minimum, Modified Gross Lease.

#### PROPERTY HIGHLIGHTS

- Great location for your business on corner of E Rutland and N Columbia
- 3065 SF for lease 2 large rooms with 2 offices + storage room
- 14-foot ceilings, picture windows, custom woodwork entrances
- · Ideal for retail, office, art gallery or gym