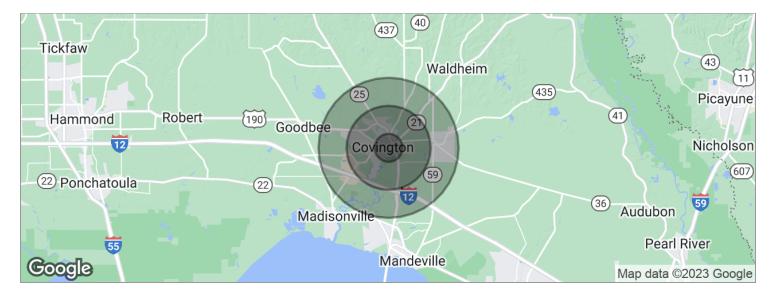

# DOWNTOWN COVINGTON GEM!

201 N Columbia St., Covington, LA 70433

| POPULATION          | 1 MILE   | 3 MILES  | 5 MILES  |
|---------------------|----------|----------|----------|
| Total population    | 3,288    | 20,709   | 43,514   |
| Median age          | 38.2     | 37.7     | 39.2     |
| Median age (male)   | 35.5     | 36.1     | 38.2     |
| Median age (Female) | 42.6     | 40.8     | 41.3     |
| HOUSEHOLDS & INCOME | 1 MILE   | 3 MILES  | 5 MILES  |
| Total households    | 1,137    | 7,601    | 16,471   |
| # of persons per HH | 2.9      | 2.7      | 2.6      |
|                     |          |          |          |
| Average HH income   | \$80,187 | \$77,410 | \$82,076 |

<sup>\*</sup> Demographic data derived from 2020 ACS - US Census