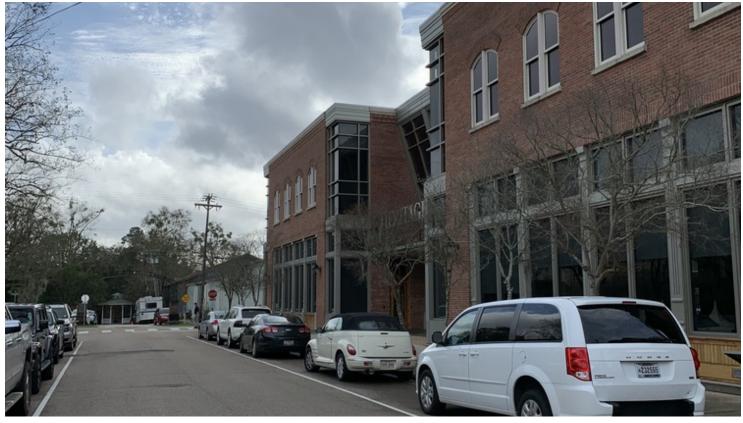

## DOWNTOWN COVINGTON GEM!

201 N Columbia St., Covington, LA 70433

| AVAILABLE SF:  |                   |  |
|----------------|-------------------|--|
| LEASE RATE:    | \$4,000 per month |  |
| LEASE TYPE:    | Modified Gross    |  |
| LEASE TERM:    | 36-Month Minimum  |  |
| ZONING:        | Commercial        |  |
| AVAILABLE:     | 4/1/2020          |  |
| BROCHURE DATE: | 3/23/2020         |  |

#### KW COMMERCIAL

1522 W. Causeway Approach Mandeville, LA 70471

Downtown Covington location for your business in this beautiful architectural building. Located at the corner of E Rutland and N Columbia Streets, this gem has 14-foot ceilings, large picture windows and is located on the ground floor of Heritage Bank. Includes 2 large rooms with 2 offices and a storage room. Custom woodwork with entrances from N Columbia St. or the lobby of Heritage Bank. Space features 2 restrooms and is perfect for a retail, art gallery, gym or office user. Current tenant needs 30 days notice to vacate and will remain until building is leased. No reserved parking spaces are included. Appointment only with listing agent. 36-month minimum, Modified Gross Lease.