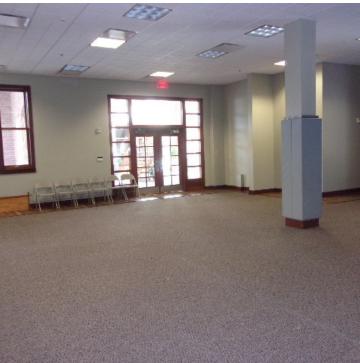

#### KW COMMERCIAL

1522 W. Causeway Approach Mandeville, LA 70471

Downtown Covington location for your business in this beautiful architectural building. Located at the corner of E Rutland and N Columbia Streets, this gem has 14-foot ceilings, large picture windows and is located on the ground floor of Heritage Bank. Includes 2 large rooms with 2 offices and a storage room. Custom woodwork with entrances from N Columbia St. or the lobby of Heritage Bank. Space features 2 restrooms and is perfect for a retail, art gallery, gym or office user. Current tenant needs 30 days notice to vacate and will remain until building is leased. No reserved parking spaces are included. Appointment only with listing agent. 36-month minimum, Modified Gross Lease.

#### PROPERTY HIGHLIGHTS

- Great location for your business on corner of E Rutland and N Columbia
- 3065 SF for lease 2 large rooms with 2 offices + storage room
- 14-foot ceilings, picture windows, custom woodwork entrances
- · Ideal for retail, office, art gallery or gym