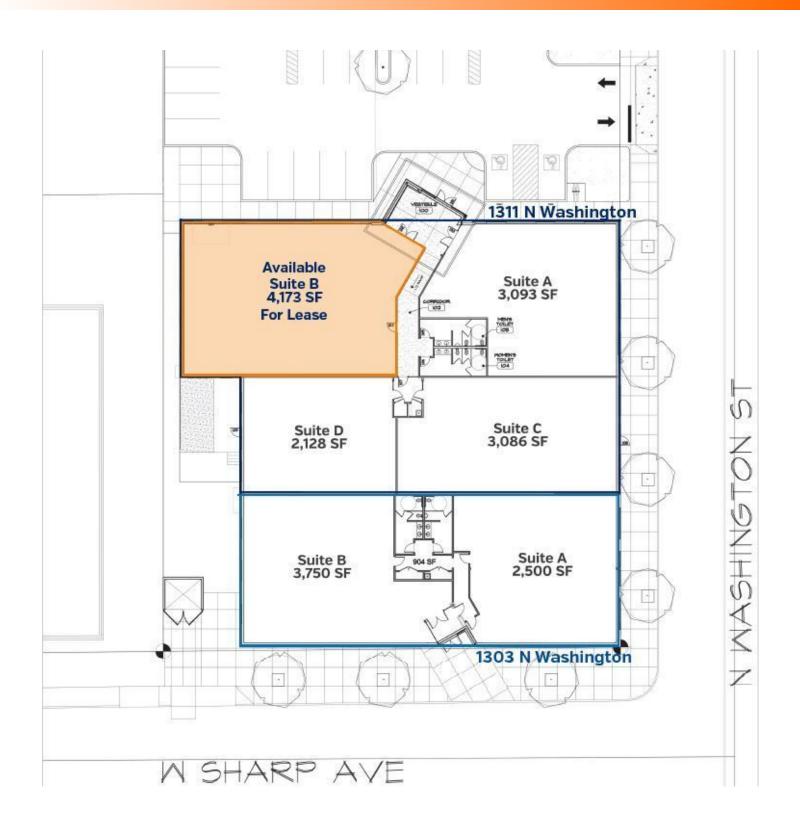

### Suite B Floor Plan

### **PROPERTY HIGHLIGHTS**

completeness. All SVN® offices are independently owned and operated.

- Current Tenant will be vacating as of May 30, 2020.
  - Suite B has six plus private offices and four separate conference rooms, two smaller meeting rooms, kitchen area, IT Room and reception area
- Located Directly West of the Rock Pointe Office Center on the North Periphery of the CBD
- 35 +/- Parking Stalls with Additional Street Parking
- Tenants Include: RE-Max, SVN Cornerstone, Evergreen Mortgage, Summit Surgical & Hidden Mother Brewery
- Average Daily Traffic for North Washington St: 17,040