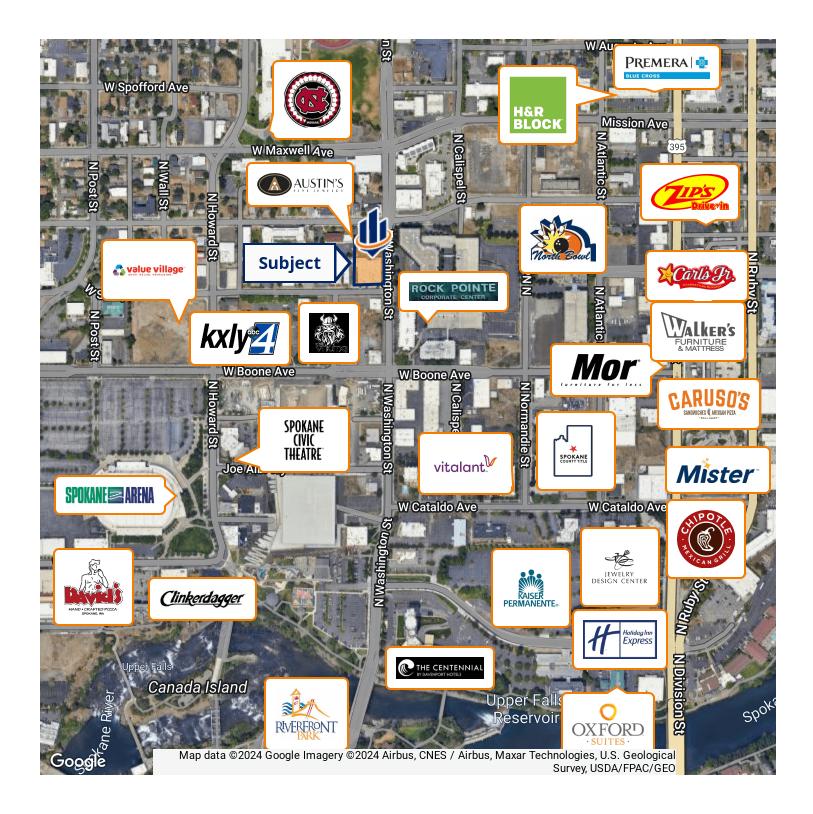

vate offices and four separate conference rooms, two smaller meeting rooms, kitchen area, IT Room and reception area
- Located Directly West of the Rock Pointe Office Center on the North Periphery of the CBD
- 35 +/- Parking Stalls with Additional Street Parking
- Tenants Include: RE-Max, SVN Cornerstone, Evergreen Mortgage, Summit Surgical & Hidden Mother Brewery
- Average Daily Traffic for North Washington St: 17,040

### Suite B Floor Plan





### Additional Photos







#### OFFICE SPACE FOR LEASE | 1311 N. WASHINGTON, SPOKANE, WA 99201

### SVN | Cornerstone | Page 4

## Site Plan - 1311 N Washington St





#### OFFICE SPACE FOR LEASE | 1311 N. WASHINGTON, SPOKANE, WA 99201

## Additional Photos





OFFICE SPACE FOR LEASE | 1311 N. WASHINGTON, SPOKANE, WA 99201

# Retailer Map





#### OFFICE SPACE FOR LEASE | 1311 N. WASHINGTON SPOKANE, WA 99201

### Location Maps





#### OFFICE SPACE FOR LEASE | 1311 N. WASHINGTON, SPOKANE, WA 99201

### SVN | Cornerstone | Page 8

### Demographics Map





| POPULATION                              | 1 MILE              | 3 MILES               | 5 MILES                |
|-----------------------------------------|---------------------|-----------------------|------------------------|
| Total population                        | 13,081              | 128,166               | 262,400                |
| Median age                              | 34.6                | 33.9                  | 35.2                   |
| Median age (Male)                       | 35.6                | 32.9                  | 33.9                   |
| Med