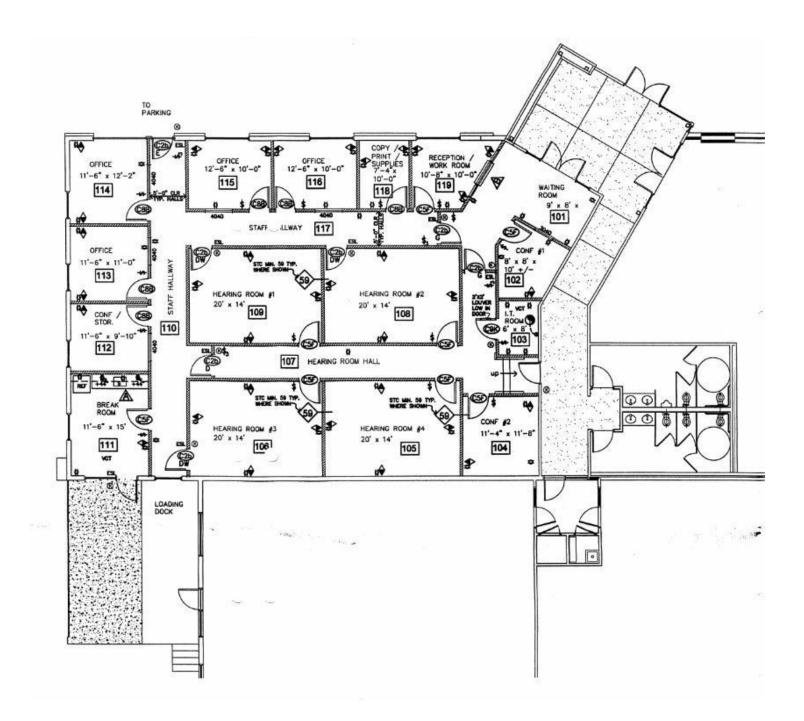

### **PROPERTY HIGHLIGHTS**

completeness. All SVN® offices are independently owned and operated.

- Current Tenant will be vacating as of May 30, 2020.
  - Suite B has six plus private offices and four separate conference rooms, two smaller meeting rooms, kitchen area, IT Room and reception area
- Located Directly West of the Rock Pointe Office Center on the North Periphery of the CBD
- 35 +/- Parking Stalls with Additional Street Parking
- Tenants Include: RE-Max, SVN Cornerstone, Evergreen Mortgage, Summit Surgical & Hidden Mother Brewery
- Average Daily Traffic for North Washington St: 17,040

### Suite B Floor Plan