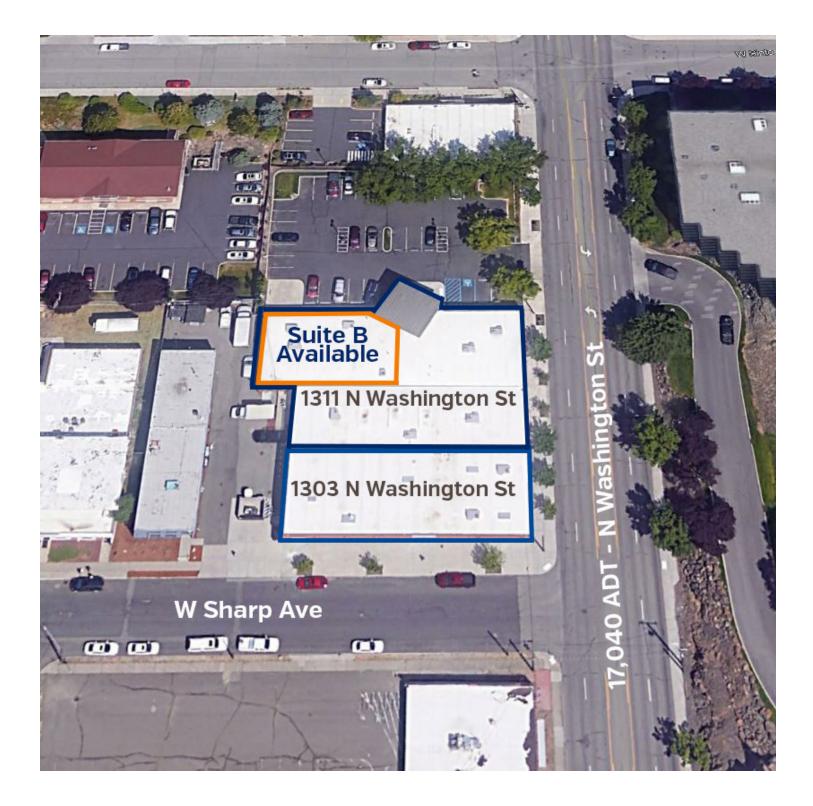

- Current Tenant will be vacating as of May 30, 2020.
  - Suite B has six plus private offices and four separate conference rooms, two smaller meeting rooms, kitchen area, IT Room and reception area
- Located Directly West of the Rock Pointe Office Center on the North Periphery of the CBD
- 35 +/- Parking Stalls with Additional Street Parking
- Tenants Include: RE-Max, SVN Cornerstone, Evergreen Mortgage, Summit Surgical & Hidden Mother Brewery
- Average Daily Traffic for North Washington St: 17,040

### Suite B Floor Plan





### Additional Photos







#### OFFICE SPACE FOR LEASE | 1311 N. WASHINGTON, SPOKANE, WA 99201

### SVN | Cornerstone | Page 4

## Site Plan - 1311 N Washington St





#### OFFICE SPACE FOR LEASE | 1311 N. WASHINGTON, SPOKANE, WA 99201

## Additional Photos





OFFICE SPACE FOR LEASE | 1311 N. WASHINGTON, SPOKANE, WA 99201

# Retailer Map





#### OFFICE SPACE FOR LEASE | 1311 N. WASHINGTON SPOKANE, WA 99201

### Location Maps





#### OFFICE SPACE FOR LEASE | 1311 N. WASHINGTON, SPOKANE, WA 99201

### SVN | Cornerstone | Page 8

### Demographics Map





| POPULATION                              | 1 MILE              | 3 MILES               | 5 MILES                |
|-----------------------------------------|---------------------|-----------------------|------------------------|
| Total population                        | 13,081              | 128,166               | 262,400                |
| Median age                              | 34.6                | 33.9                  | 35.2                   |
| Median age (Male)