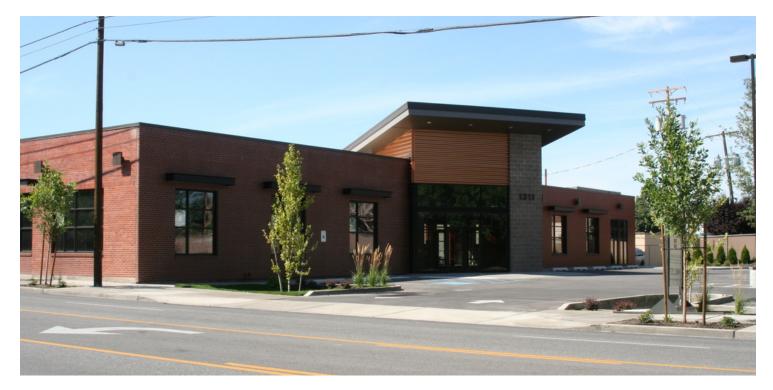

# OFFICE SPACE FOR LEASE PERIPHERY OF CBD

1311 N. WASHINGTON SPOKANE, WA 99201

Lillebaek Anderson Associate Advisor 509.866.8374 lillebaek.anderson@svn.com

Guy D. Byrd Designated Broker 509.953.5109 guy.byrd@svn.com



## Property Summary





| OFFERING SUMMARY         |                              |
|--------------------------|------------------------------|
| Available SF:            | 4,173 SF                     |
| Lease Rate:              | \$17.00 SF/YR/NNN            |
| Monthly Lease Rate:      | \$5,911.75/MO/NNN            |
| Triple Net Estimate NNN: | \$3.75/SF                    |
| Lot Size:                | 0.86 Acres                   |
| Building Size:           | 18,817 SF                    |
| Zoning:                  | CB-150                       |
| Market:                  | Central Business<br>District |

### **PROPERTY HIGHLIGHTS**

completeness. All SVN® offices are independently owned and operated.

- Current Tenant will be vacating as of May 30, 2020.
  - Suite B has six plus private offices and