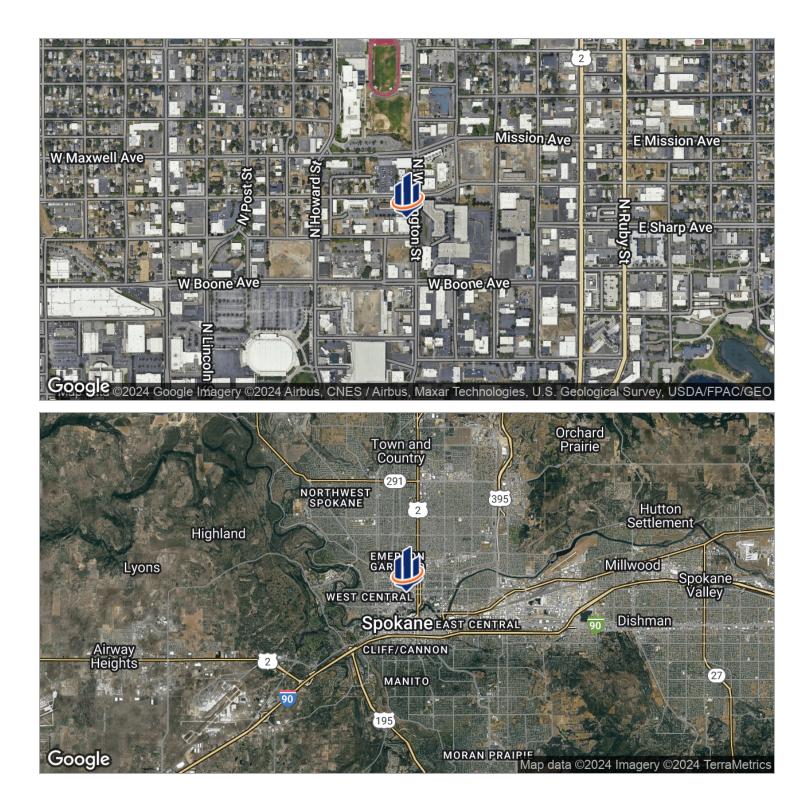

T Room and reception area
- Located Directly West of the Rock Pointe Office Center on the North Periphery of the CBD
- 35 +/- Parking Stalls with Additional Street Parking
- Tenants Include: RE-Max, SVN Cornerstone, Evergreen Mortgage, Summit Surgical & Hidden Mother Brewery
- Average Daily Traffic for North Washington St: 17,040

### Suite B Floor Plan





### Additional Photos







#### OFFICE SPACE FOR LEASE | 1311 N. WASHINGTON, SPOKANE, WA 99201

### SVN | Cornerstone | Page 4

## Site Plan - 1311 N Washington St





#### OFFICE SPACE FOR LEASE | 1311 N. WASHINGTON, SPOKANE, WA 99201

## Additional Photos





OFFICE SPACE FOR LEASE | 1311 N. WASHINGTON, SPOKANE, WA 99201

# Retailer Map





#### OFFICE SPACE FOR LEASE | 1311 N. WASHINGTON SPOKANE, WA 99201

### Location Maps





#### OFFICE SPACE FOR LEASE | 1311 N. WASHINGTON, SPOKANE, WA 99201

### SVN | Cornerstone | Page 8

### Demographics Map





| POPULATION                              | 1 MILE              | 3 MILES               | 5 MILES                |
|-----------------------------------------|---------------------|-----------------------|------------------------|
| Total population                        | 13,081              | 128,166               | 262,400                |
| Median age                              | 34.6                | 33.9                  | 35.2                   |
| Median age (Male)                       | 35.6                | 32.9                  | 33.9                   |
| Median age (Female)                     | 34.2                | 35.1                  | 36.4