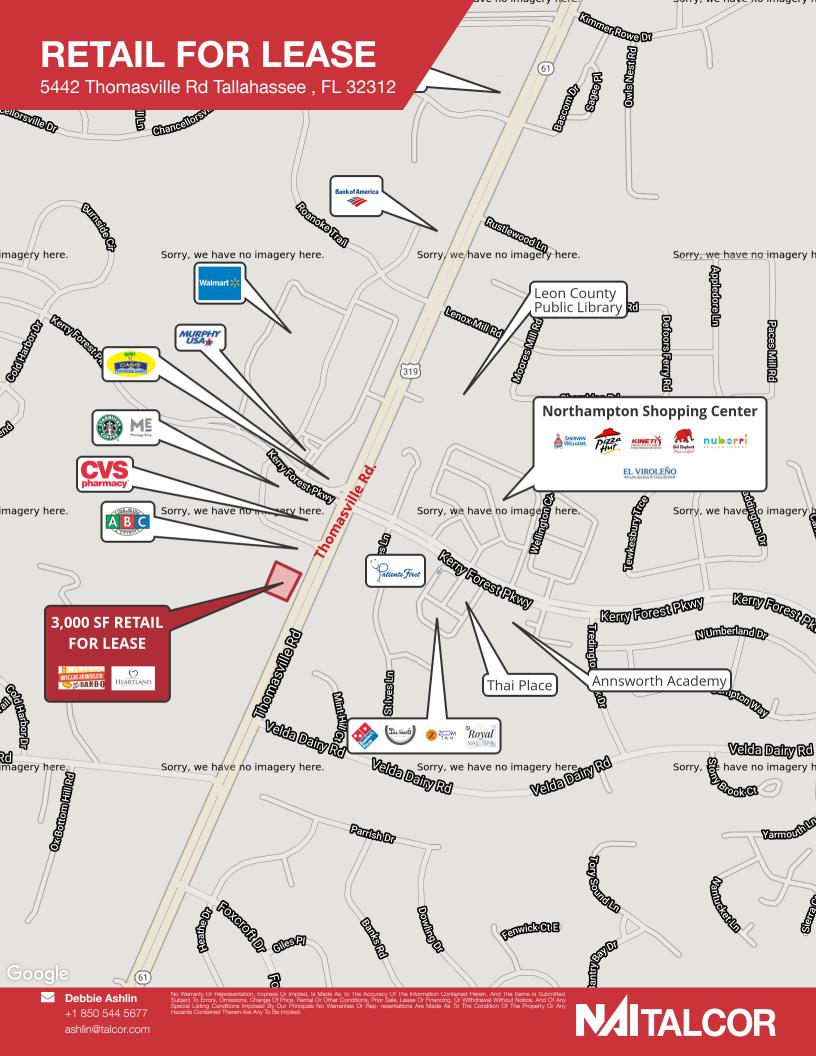

## **RETAIL FOR LEASE**

5442 Thomasville Rd Tallahassee, FL 32312

## Retail | 8,676 SF

The property is located in the prime NE affluent area on Thomasville Road with high traffic and excellent visibility. Co-tenants include Heatland Dental and Willie Jewell's BBQ. Within close proximity to Walmart Supercenter and other major tenants in the surrounding area: Target, Publix, Walgreens, Ace Hardware, Stein Mart, Fresh Market, HomeGoods, Hobby Lobby, T.J. Maxx, and Trader Joe's.

- Average Household Income Over \$118,000
- Directly adjacent to the site is CVS, Starbucks, and ABC Fine Wine & Spirits
- Surrounded by regional, and national retailers, including Pizza Hut, Sherwin-Williams Paint Store, and The UPS Store.
- 58,500 AADDT