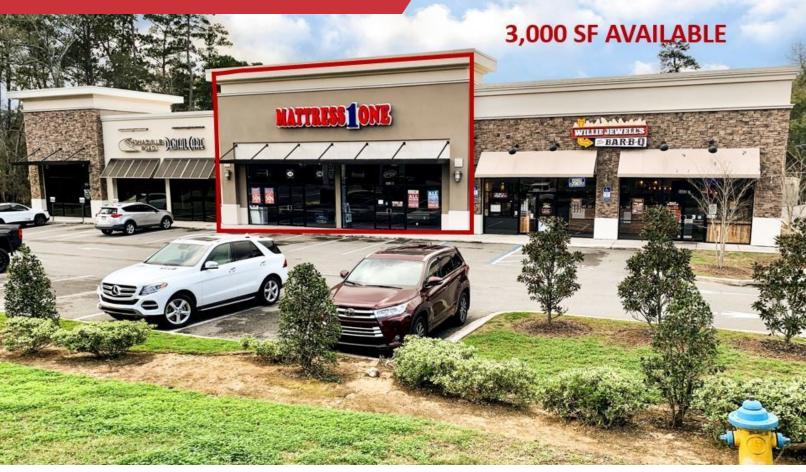

## **RETAIL FOR LEASE**

5442 Thomasville Rd Tallahassee, FL 32312

## Retail | 8,676 SF

The property is located in the prime NE affluent area on Thomasville Road with high traffic and excellent visibility. Co-tenants include Heatland Dental and Willie Jewell's BBQ. Within close proximity to Walmart Supercenter and other major tenants in the surrounding area: Target, Publix, Walgreens, Ace Hardware, Stein Mart, Fresh Market, HomeGoods, Hobby Lobby, T.J. Maxx, and Trader Joe's.

- Average Household Income Over \$118,000
- Directly adjacent to the site is CVS, Starbucks, and ABC Fine Wine & Spirits
- Surrounded by regional, and national retailers, including Pizza Hut, Sherwin-Williams Paint Store, and The UPS Store.
- 58,500 AADDT