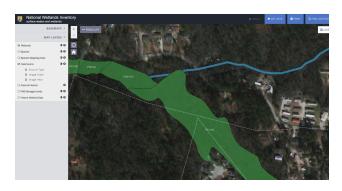

### **PROPERTY OVERVIEW**

6 Acre tract of land Available for only \$120,000. Site could be subdivided for residential or used a large homesite. The property has close proximity to the center of Grovetown and also close access to Fort Gordon and Gate 2 nearby. This is a potential site for either a single-family residential development or possible multi-family development as well. Site could easily be divided into 2 and 4 acre tracts. Site has some flood plain along the creek at the rear of the property. There are some wetlands area on the site also which a buyer needs to investigate. The national wetlands database appears to show more of the site as wetlands than a site visit indicates.