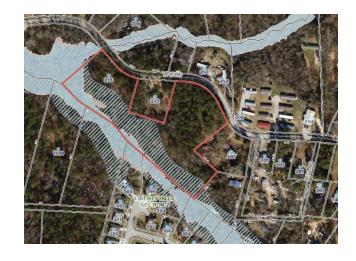

### **PROPERTY OVERVIEW**

6 Acre tract of land Available for only \$120,000. Site could be subdivided for residential or used a large homesite. The property has close proximity to the center of Grovetown and also close access to Fort Gordon and Gate 2 nearby. This is a potential site for either a single-family residential development or possible multi-family development as well. Site could easily be divided into 2 and 4 acre tracts. Site has some flood plain along the creek at the rear of the property. There are some wetlands area on the site also which a buyer needs to investigate. The national wetlands database appears to show more of the site as wetlands than a site visit indicates.

### **LOCATION OVERVIEW**

6 Acre parcel located just a short drive from Downtown Grovetown. Close to Fort Gordon and Gate 2 as well. Propert is on border with Columbia County and city limits of Grovetown.