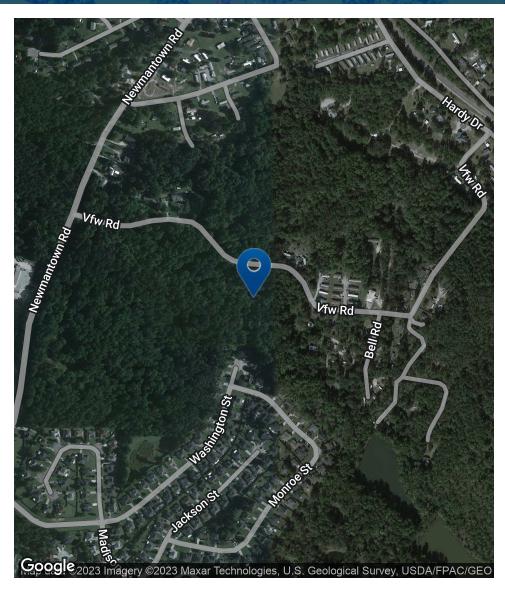

### **PROPERTY OVERVIEW**

6 Acre tract of land Available for only \$120,000. Site could be subdivided for residential or used a large homesite. The property has close proximity to the center of Grovetown and also close access to Fort Gordon and Gate 2 nearby. This is a potential site for either a single-family residential development or possible multi-family development as well. Site could easily be divided into 2 and 4 acre tracts. Site has some flood plain along the creek at the rear of the property. There are some wetlands area on the site also which a buyer needs to investigate. The national wetlands database appears to show more of the site as wetlands than a site visit indicates.

### **LOCATION OVERVIEW**

6 Acre parcel located just a short drive from Downtown Grovetown. Close to Fort Gordon and Gate 2 as well. Propert is on border with Columbia County and city limits of Grovetown.