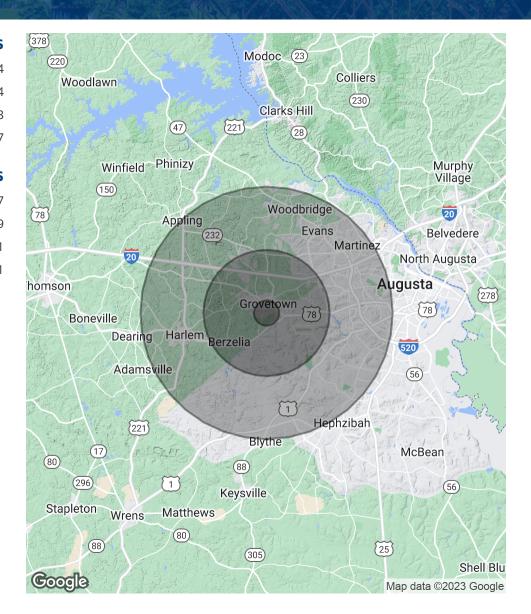

### **SHERMAN & HEMSTREET REAL ESTATE COMPANY**

624 Ellis St. , Augusta, GA 30901 shermanandhemstreet.com 706.722.8334

jedge@shermanandhemstreet.com 706.288.1077

Grovetown, GA 30813

| POPULATION                            | 1 MILE            | 5 MILES               | 10 MILES               |
|---------------------------------------|-------------------|-----------------------|------------------------|
| Total Population                      | 2,681             | 37,765                | 179,534                |
| Average age                           | 28.8              | 32.1                  | 34.4                   |
| Average age (Male)                    | 28.4              | 31.6                  | 33.3                   |
| Average age (Female)                  | 31.3              | 33.4                  | 35.7                   |
|                                       |                   |                       |                        |
|                                       |                   |                       |                        |
| HOUSEHOLDS & INCOME                   | 1 MILE            | 5 MILES               | 10 MILES               |
| HOUSEHOLDS & INCOME  Total households | <b>1 MILE</b> 967 | <b>5 MILES</b> 13,090 | <b>10 MILES</b> 62,947 |
|                                       |                   |                       |                        |
| Total households                      | 967               | 13,090                | 62,947                 |