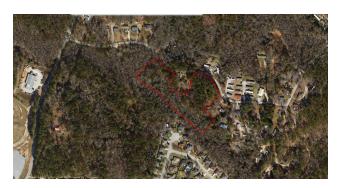

### **PROPERTY OVERVIEW**

6 Acre tract of land Available for only \$120,000. Site could be subdivided for residential or used a large homesite. The property has close proximity to the center of Grovetown and also close access to Fort Gordon and Gate 2 nearby. This is a potential site for either a single-family residential development or possible multi-family development as well. Site could easily be divided into 2 and 4 acre tracts. Site has some flood plain along the creek at the rear of the property. There are some wetlands area on the site also which a buyer needs to investigate. The national wetlands database appears to show more of the site as wetlands than a site visit indicates.

### **LOCATION OVERVIEW**

6 Acre parcel located just a short drive from Downtown Grovetown. Close to Fort Gordon and Gate 2 as well. Propert is on border with Columbia County and city limits of Grovetown.