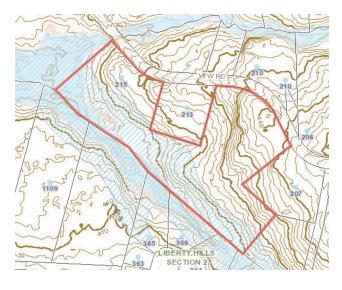

### **PROPERTY OVERVIEW**

6 Acre tract of land Available for only \$120,000. Site could be subdivided for residential or used a large homesite. The property has close proximity to the center of Grovetown and also close access to Fort Gordon and Gate 2 nearby. This is a potential site for either a single-family residential development or possible multi-family development as well. Site could easily be divided into 2 and 4 acre tracts. Site has some flood plain along the creek at the rear of the property. There are some wetlands area on the site also which a buyer needs to investigate. The national wetlands database appears to show more of the site as wetlands than a site visit indicates.

### **LOCATION OVERVIEW**

6 Acre parcel located just a short drive from Downtown Grovetown. Close to Fort Gordon and Gate 2 as well. Propert is on border with Columbia County and city limits of Grovetown.