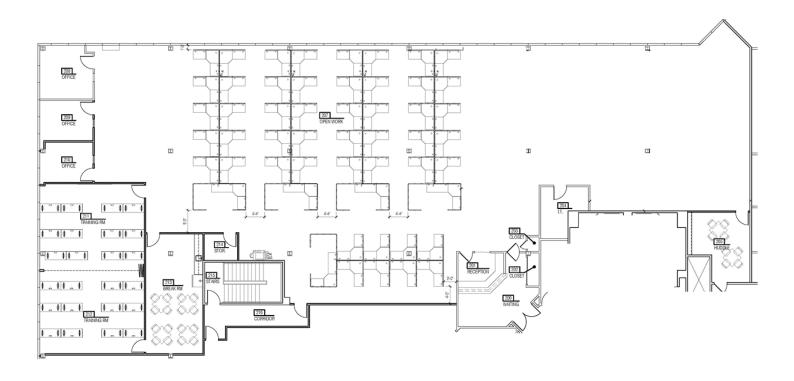

### SUBLEASE OVERVIEW

**SQUARE FOOTAGE:** 10,887 SUBLEASE EXPIRATION: 12/31/2025 **SUBLEASE RATE:** \$12.00 SF/YR Gross **TOTAL BUILDING SF:** 89.510 YEAR BUILT: 1983

Recently renovated plug and play call-center offers an excellent opportunity for an occupant to be up and running quickly at below market full service lease rates. Furniture included

#### **PROPERTY HIGHLIGHTS**

- Wide open, call center layout.
- Large training room with divider wall.
- Large break room.
- Recently upgraded finishes, furniture included!
- Infrastructure in place for a call center.

#### **AVAILABLE SPACES**

| SUITE     | SIZE (SF) | LEASE TYPE | LEASE RATE    |
|-----------|-----------|------------|---------------|
| Suite 250 | 10,887 SF | Gross      | \$12.00 SF/yr |

Todd Spencer, SIOR, CCIM todd.spencer@lee-associates.com C 614.327.0258