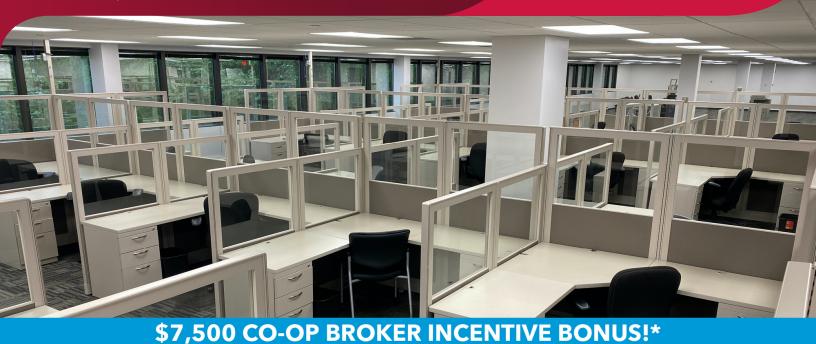

\*Additional \$7,500 co-op broker incentive for any full term deal signed prior to 3/31/2021.

#### **PROPERTY HIGHLIGHTS**

- Wide open, call center layout.
- Large training room with divider wall.
- Large break room.
- Recently upgraded finishes, furniture included!
- Infrastructure in place for a call center.