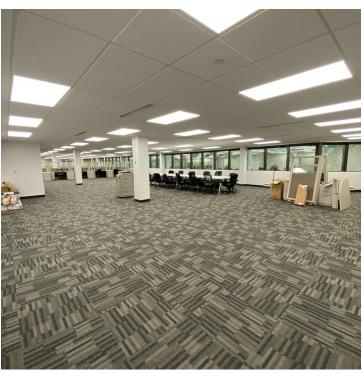

#### **PROPERTY HIGHLIGHTS**

- Wide open, call center layout.
- Large training room with divider wall.
- Large break room.
- Recently upgraded finishes, furniture included!
- Infrastructure in place for a call center.