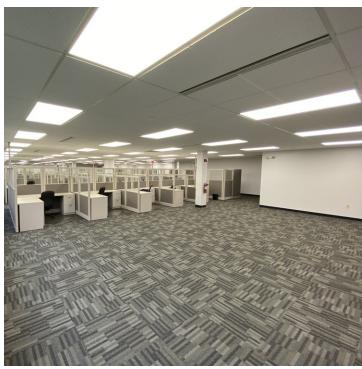

### SUBLEASE OVERVIEW

**SQUARE FOOTAGE:** 10,887 SUBLEASE EXPIRATION: 12/31/2025 **SUBLEASE RATE:** \$12.00 SF/YR Gross **TOTAL BUILDING SF:** 89.510 YEAR BUILT: 1983

Recently renovated plug and play call-center offers an excellent opportunity for an occupant to be up and running quickly at below market full service lease rates. Furniture included

#### **PROPERTY HIGHLIGHTS**

- Wide open, call center layout.
- Large training room with divider wall.
- Large break room.
- Recently upgraded finishes, furniture included!
- Infrastructure in place for a call center.