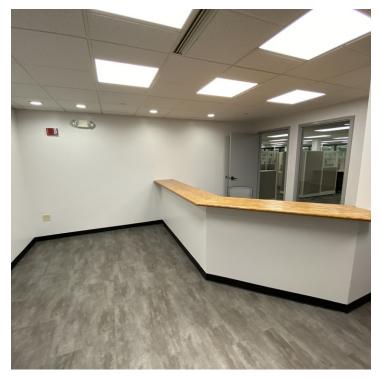

#### **PROPERTY HIGHLIGHTS**

- Wide open, call center layout.
- Large training room with divider wall.
- Large break room.
- Recently upgraded finishes, furniture included!
- Infrastructure in place for a call center.