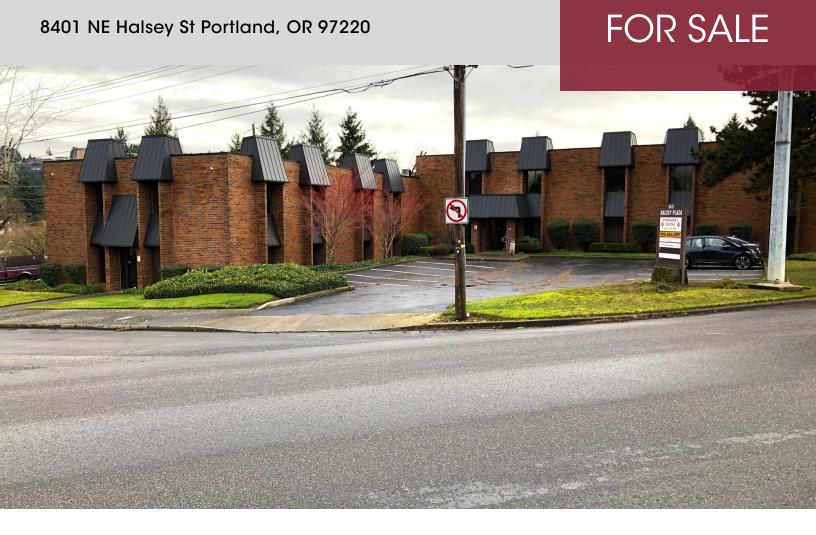

## **OFFERING SUMMARY**

**Sale Price:** \$2,600,000

Cap Rate: 6%

**NOI:** \$156,114

Building SF: 13,228 SF

Parking: 42 Spaces

Year Built: 1979

**Zoning:** CE, City of Portland

## **PROPERTY OVERVIEW**

Two-story office building for sale on 0.65 acres of land. Asking price is reduced to \$2,278,395 which is a 7.5% cap rate (factoring in 5% reserves) based on the 2021 actual income and projected expense numbers. The property is professionally managed and maintained. Upside on rental income with the leases that expire in 2021.

#### **PROPERTY HIGHLIGHTS**

- Rare 7.5% cap rate on actual income and expenses
- Well maintained two-story office building
- · Professionally managed
- 24-hour card key access
- Newer roof

Joe Kappler 503.972.7294 joek@macadamforbes.com Licensed in OR & WA