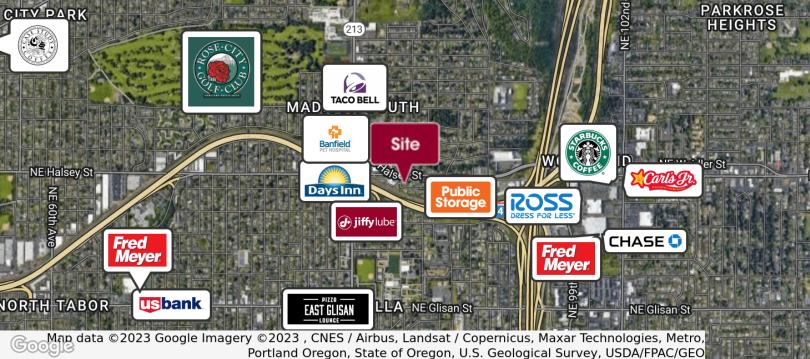

### **LOCATION OVERVIEW**

Centrally located office building located near the intersection of I-84 and I-205 with easy access to Gateway Shopping Center, Portland City Center, Portland International Airport, and Vancouver.