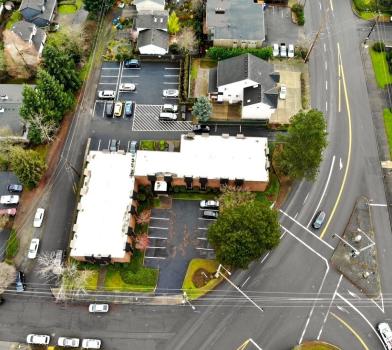

## **OFFERING SUMMARY**

**Sale Price:** \$2,600,000

Cap Rate: 6%

**NOI:** \$156,114

Building SF: 13,228 SF

Parking: 42 Spaces

Year Built: 1979

**Zoning:** CE, City of Portland

## **PROPERTY OVERVIEW**

Two-story office building for sale on 0.65 acres of land. Asking price is reduced to \$2,278,395 which is a 7.5% cap rate (factoring in 5% reserves) based on the 2021 actual income and projected expense numbers. The property is professionally managed and maintained. Upside on rental income with the leases that expire in 2021.