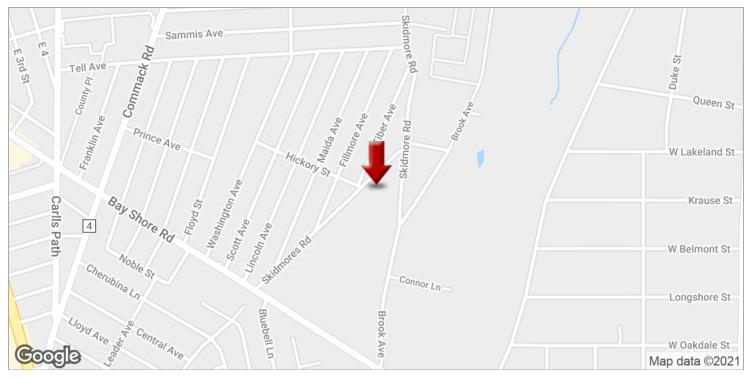

## 315 SKIDMORE RD, DEER PARK NY

315 Skidmore Rd, Deer Park, NY 11729

### **PROPERTY OVERVIEW**

315 Skidmore Road is an Industrial Complex built-in 1942, located in the heart of Deer Park NY. Less than half a mile travel to the Southern State Parkway and Sunrise Highway and an 8-minute drive to Wyandanch Station Commuter Rail (Ronkonkoma Line), this location is prime for industrial or shop users. At the cross street of Tiber Avenue and Skidmore Road, this building is the perfect location for any type of distribution or manufacturing company as well that may service both Long Island and the Burroughs. With multiple Drive-In Overhead Doors size 9x9, this makes a perfect location for trucking, distribution or manufacturing users as well as auto and mechanic shops with a desirable interior layout that can allow for immediate transition. The 16-mile drive to Long Island MacArthur Airport. The 31mile drive to JFK International Airport.