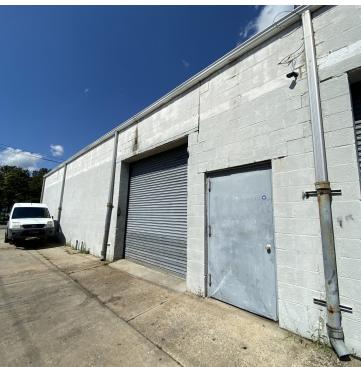

th a desirable interior layout that can allow for immediate transition. The 16-mile drive to Long Island MacArthur Airport. The 31mile drive to JFK International Airport.

### PROPERTY HIGHLIGHTS

- 6,000 SQFT Available For Lease
- · Parking Ratio of 5.00:1000
- Side Yard + Ample Parking
- Approx. 12' Ceiling Heights Throughout
- Multiple 9'x 9' Drive-In Doors For Access
- .02 miles from Southern State Parkway

### KW COMMERCIAL DIVISION NY

212.203.7829 32-55 Francis Lewis BLVD Flushing, NY 11358

### PATRICK O'BRIEN

Senior Managing Director 0: 917.830.6045 C: 917.830.6045 Patrick.obrien@kwcommercial.com NY #10401267656

### **ANTHONY LOCASTO**

Associate 0: 212.203.7829 C: 718.678.6288 anthony.locasto@kwcommercial.com



## **UNIT 1 IMAGES**

315 Skidmore Rd, Deer Park, NY 11729











# KW COMMERCIAL DIVISION NY 212.203.7829

32-55 Francis Lewis BLVD Flushing, NY 11358

PATRICK O'BRIEN Senior Managing Director 0: 917.830.6045 C: 917.830.6045 Patrick.obrien@kwcommercial.com NY #10401267656

### **ANTHONY LOCASTO**

Associate
0: 212.203.7829
C: 718.678.6288
anthony.locasto@kwcommercial.com



## 315 SKIDMORE RD - UNIT 2

315 Skidmore Rd, Deer Park, NY 11729







KW COMMERCIAL DIVISION NY 212.203.7829 32-55 Francis Lewis BLVD Flushing, NY 11358

PATRICK O'BRIEN Senior Managing Director 0: 917.830.6045 C: 917.830.6045 Patrick.obrien@kwcommercial.com NY #10401267656

### **ANTHONY LOCASTO**

Associate
0: 212.203.7829
C: 718.678.6288
anthony.locasto@kwcommercial.com



## 315 SKIDMORE RD- UNIT 3 + SIDE YARD

315 Skidmore Rd, Deer Park, NY 11729











### KW COMMERC