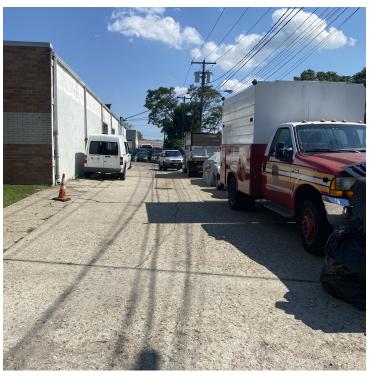

with a desirable interior layout that can allow for immediate transition. The 16-mile drive to Long Island MacArthur Airport. The 31mile drive to JFK International Airport.

### PROPERTY HIGHLIGHTS

- 6,000 SQFT Available For Lease
- · Parking Ratio of 5.00:1000
- Side Yard + Ample Parking
- Approx. 12' Ceiling Heights Throughout
- Multiple 9'x 9' Drive-In Doors For Access
- .02 miles from Southern State Parkway

### KW COMMERCIAL DIVISION NY

212.203.7829 32-55 Francis Lewis BLVD Flushing, NY 11358

### PATRICK O'BRIEN

Senior Managing Director 0: 917.830.6045 C: 917.830.6045 Patrick.obrien@kwcommercial.com NY #10401267656

### **ANTHONY LOCASTO**

Associate 0: 212.203.7829 C: 718.678.6288 anthony.locasto@kwcommercial.com



## **UNIT 1 IMAGES**

315 Skidmore Rd, Deer Park, NY 11729











# KW COMMERCIAL DIVISION NY 212.203.7829

32-55 Francis Lewis BLVD Flushing, NY 11358

PATRICK O'BRIEN Senior Managing Director 0: 917.830.6045 C: 917.830.6045 Patrick.obrien@kwcommercial.com NY #10401267656

### **ANTHONY LOCASTO**

Associate
0: 212.203.7829
C: 718.678.6288
anthony.locasto@kwcommercial.com



## 315 SKIDMORE RD - UNIT 2

315 Skidmore Rd, Deer Park, NY 11729







KW COMMERCIAL DIVISION NY 212.203.7829 32-55 Francis Lewis BLVD Flushing, NY 11358

PATRICK O'BRIEN Senior Managing Director 0: 917.830.6045 C: 917.830.6045 Patrick.obrien@kwcommercial.com NY #10401267656

### **ANTHONY LOCASTO**

Associate
0: 212.203.7829
C: 718.678.6288
anthony.locasto@kwcommercial.com



## 315 SKIDMORE RD- UNIT 3 + SIDE YARD

315 Skidmore Rd, Deer Park, NY 11729











### KW COMME