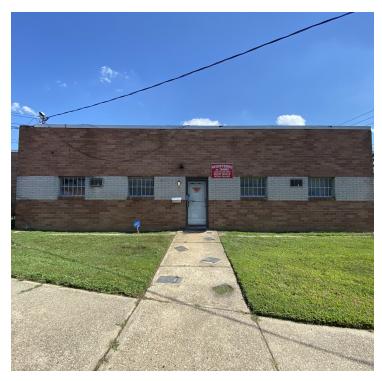

## 315 SKIDMORE RD, DEER PARK NY

315 Skidmore Rd, Deer Park, NY 11729

### **PROPERTY OVERVIEW**

315 Skidmore Road is an Industrial Complex built-in 1942, located in the heart of Deer Park NY. Less than half a mile travel to the Southern State Parkway and Sunrise Highway and an 8-minute drive to Wyandanch Station Commuter Rail (Ronkonkoma Line), this location is prime for industrial or shop users. At the cross street of Tiber Avenue and Skidmore Road, this building is the perfect location for any type of distribution or manufacturing company as well that may service both Long Island and the Burroughs. With multiple Drive-In Overhead Doors size 9x9, this makes a perfect location for trucking, distribution or manufacturing users as well as auto and mechanic shops with a desirable interior layout that can allow for immediate transition. The 16-mile drive to Long Island MacArthur Airport. The 31mile drive to JFK International Airport.