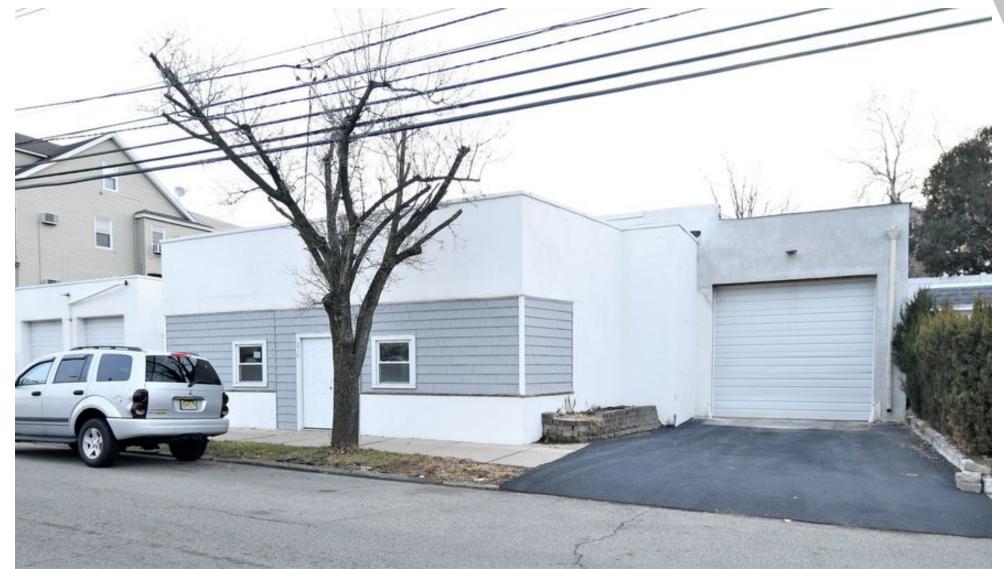

## **PROPERTY OVERVIEW** Warehouse for sale with 4 garages. Lot size 100x127. Zoned R-3. Fits approx. 40+ cars

## **PROPERTY HIGHLIGHTS**

- -Used for Storage of vechicles
- -Can be used for limousine
- · -Development is approved for residential (4 Stories)
- -Located near public transportation