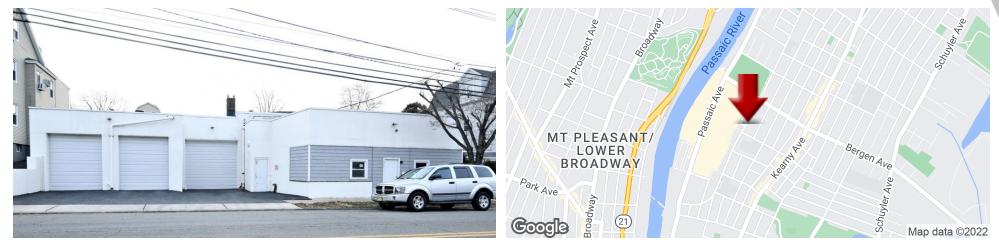

216 Belgrove Drive, Kearny, NJ 07032

## **PROPERTY OVERVIEW** Warehouse for sale with 4 garages. Lot size 100x127. Zoned R-3. Fits approx. 40+ cars

## **PROPERTY HIGHLIGHTS**

- -Used for Storage of vechicles
- -Can be used for limousine
- · -Development is approved for residential (4 Stories)
- -Located near public transportation