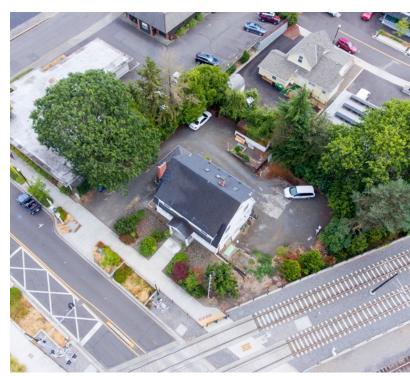

## FOR LEASE

| OFFERING SUMMARY |                             | PROPERTY OVERVIEW                                                                                                                                                                                                |
|------------------|-----------------------------|------------------------------------------------------------------------------------------------------------------------------------------------------------------------------------------------------------------|
| Lease Rate:      | \$18.00 SF/yr               | Great opportunity for a single-tenant lease with on-site parking.<br>Outfitted with private offices, side lot, back yard, kitchen space and<br>spacious basement area with high ceilings. Major upgrades in 2019 |
| Lease Type:      | NNN                         | to restore the building to move-in ready condition.                                                                                                                                                              |
|                  |                             | PROPERTY HIGHLIGHTS                                                                                                                                                                                              |
| Zoning:          | DMU (Downtown<br>Mixed Use) | Excellent location in downtown Milwaukie                                                                                                                                                                         |
|                  |                             | 6 spaces of off-street parking                                                                                                                                                                                   |
|                  |                             | Freestanding building                                                                                                                                                                                            |
| Building SF:     | 3,500 SF                    | Excellent access to transit, 1 block from Orange MAX Line stop                                                                                                                                                   |
|                  |                             | <ul> <li>Across the street from brand-new 110 unit apartment and retail<br/>building</li> </ul>                                                                                                                  |
| Lot Size:        | 9,350 SF                    | <ul> <li>New carpet and paint throughout</li> </ul>                                                                                                                                                              |
|                  |                             | <ul> <li>Full-height basement with washer and dryer</li> </ul>                                                                                                                                                   |
|                  |                             | <ul> <li>Next door to Milwaukie High School, near Portland Waldorf School<br/>and across the street from St John the Baptist Catholic School</li> </ul>                                                          |