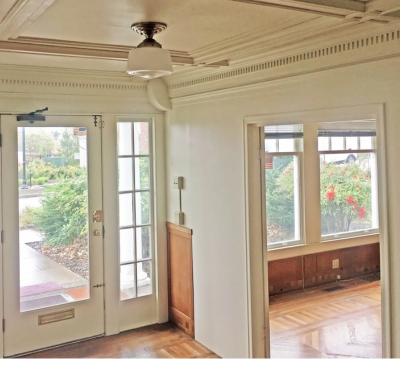

## FOR LEASE

| OFFERING SUMMARY |                             | PROPERTY OVERVIEW                                                                                                                                                                                                |
|------------------|-----------------------------|------------------------------------------------------------------------------------------------------------------------------------------------------------------------------------------------------------------|
| Lease Rate:      | \$18.00 SF/yr               | Great opportunity for a single-tenant lease with on-site parking.<br>Outfitted with private offices, side lot, back yard, kitchen space and<br>spacious basement area with high ceilings. Major upgrades in 2019 |
| Lease Type:      | NNN                         | to restore the building to move-in ready condition.                                                                                                                                                              |
|                  |                             | PROPERTY HIGHLIGHTS                                                                                                                                                                                              |
| Zoning:          | DMU (Downtown<br>Mixed Use) | Excellent location in downtown Milwaukie                                                                                                                                                                         |
|                  |                             | 6 spaces of off-street parking                                                                                                                                                                                   |
|                  |                             | Freestanding building                                                                                                                                                                                            |
| Building SF:     | 3,500 SF                    | Excellent access to transit, 1 block from Orange MAX Line stop                                                                                                                                                   |
|                  |                             | <ul> <li>Across the street from brand-new 110 unit apartment and retail<br/>building</li> </ul>                                                                                                                  |
| Lot Size:        | 9,350 SF                    | <ul> <li>New carpet and paint throughout</li> </ul>                                                                                                                                                              |
|                  |                             | <ul> <li>Full-height basement with washer and dryer</li> </ul>                                                                                                                                                   |
|                  |                             | <ul> <li>Next door to Milwaukie High School, near Portland Waldorf School<br/>and across the street from St John the Baptist Catholic School</li> </ul>                                                          |