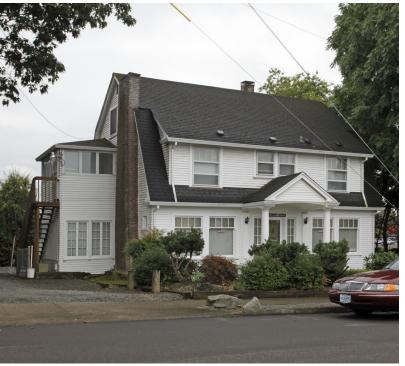

## FOR LEASE

| OFFERING SUMMARY |                             | PROPERTY OVERVIEW                                                                                                                                                                                                |
|------------------|-----------------------------|------------------------------------------------------------------------------------------------------------------------------------------------------------------------------------------------------------------|
| Lease Rate:      | \$18.00 SF/yr               | Great opportunity for a single-tenant lease with on-site parking.<br>Outfitted with private offices, side lot, back yard, kitchen space and<br>spacious basement area with high ceilings. Major upgrades in 2019 |
| Lease Type:      | NNN                         | to restore the building to move-in ready condition.                                                                                                                                                              |
|                  |                             | PROPERTY HIGHLIGHTS                                                                                                                                                                                              |
| Zoning:          | DMU (Downtown<br>Mixed Use) | Excellent location in downtown Milwaukie                                                                                                                                                                         |
|                  |                             | 6 spaces of off-street parking                                                                                                                                                                                   |
|                  |                             | Freestanding building                                                                                                                                                                                            |
| Building SF:     | 3,500 SF                    | Excellent access to transit, 1 block from Orange MAX Line stop                                                                                                                                                   |
|                  |                             | <ul> <li>Across the street from brand-new 110 unit apartment and retail<br/>building</li> </ul>                                                                                                                  |
| Lot Size:        | 9,350 SF                    | <ul> <li>New carpet and paint throughout</li> </ul>                                                                                                                                                              |
|                  |                             | <ul> <li>Full-height basement with washer and dryer</li> </ul>                                                                                                                                                   |
|                  |                             | <ul> <li>Next door to Milwaukie High School, near Portland Waldorf School<br/>and across the street from St John the Baptist Catholic School</li> </ul>                                                          |