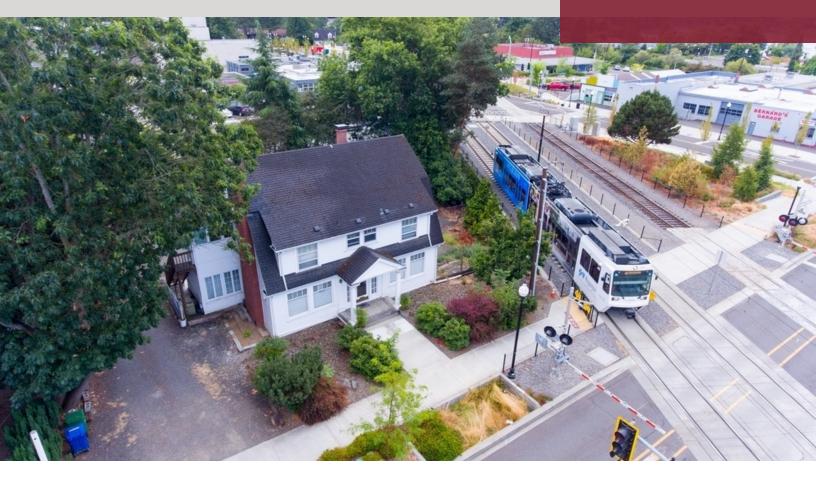

## FOR LEASE

| OFFERING SUMMARY |                             | PROPERTY OVERVIEW                                                                                                                                                                                                |
|------------------|-----------------------------|------------------------------------------------------------------------------------------------------------------------------------------------------------------------------------------------------------------|
| Lease Rate:      | \$18.00 SF/yr               | Great opportunity for a single-tenant lease with on-site parking.<br>Outfitted with private offices, side lot, back yard, kitchen space and<br>spacious basement area with high ceilings. Major upgrades in 2019 |
| Lease Type:      | NNN                         | to restore the building to move-in ready condition.                                                                                                                                                              |
|                  |                             | PROPERTY HIGHLIGHTS                                                                                                                                                                                              |
| Zoning:          | DMU (Downtown<br>Mixed Use) | Excellent location in downtown Milwaukie                                                                                                                                                                         |
|                  |                             | 6 spaces of off-street parking                                                                                                                                                                                   |
|                  |                             | Freestanding building                                                                                                                                                                                            |
| Building SF:     | 3,500 SF                    | Excellent access to transit, 1 block from Orange MAX Line stop                                                                                                                                                   |
|                  |                             | <ul> <li>Across the street from brand-new 110 unit apartment and retail<br/>building</li> </ul>                                                                                                                  |
| Lot Size:        | 9,350 SF                    | <ul> <li>New carpet and paint throughout</li> </ul>                                                                                                                                                              |
|                  |                             | <ul> <li>Full-height basement with washer and dryer</li> </ul>                                                                                                                                                   |
|                  |                             | <ul> <li>Next door to Milwaukie High School, near Portland Waldorf School<br/>and across the street from St John the Baptist Catholic School</li> </ul>                                                          |